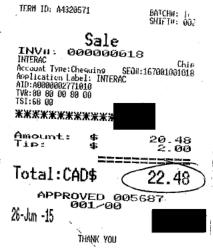

# 5300

,

| Buy-Low #8<br>7641 Royal Oak<br>Burnaby,<br>(604) 432-<br>GST#                                                            | Avenue<br>BC                                                                              |
|---------------------------------------------------------------------------------------------------------------------------|-------------------------------------------------------------------------------------------|
| Date: 08/05/2015<br>Trans #:11612762688<br>Type:SAL                                                                       | Time:<br>Register:002<br>Cashier :112                                                     |
| ** Product<br>RED SEEDLES GRAPES CAL<br>0.855 kg @ \$4.41 /kg<br>Savings -2.81<br>** Commercia<br>HILLS BIRDSNEST COOKIES | GROW 3.77 D                                                                               |
| GST#<br>Sub-Total:                                                                                                        | \$6.76                                                                                    |
| Total Amount:<br>DEBIT<br>Total Tendered:                                                                                 | \$6.76<br>\$6.76<br>\$6.76                                                                |
| Thank you for<br>Buy-Low Foods R<br>To join our<br>email resum<br>people@buy-l                                            | oyal Oak!<br>team<br>e to                                                                 |
| Payment Record                                                                                                            |                                                                                           |
| Terminal: BL67ED02<br>Ref #: 116127626880<br>Lane: 002 Cashier:<br>Date: 2015/08/05 Time:                                 |                                                                                           |
| TransType<br>CardType<br>Card# X<br>Account<br>EntryMode<br>AID<br>TVR                                                    | PURCHASE<br>INTERAC<br>XXXXXXXXXX<br>Default<br>PROXIMITY<br>A0000002771010<br>8000008000 |
| Amount:                                                                                                                   | 6.76                                                                                      |
| Total: CAD\$                                                                                                              | 6.76                                                                                      |
| Balance:                                                                                                                  |                                                                                           |
| ACI/ISO: 001 /00<br>Sequence #: 35000100102                                                                               | 26                                                                                        |