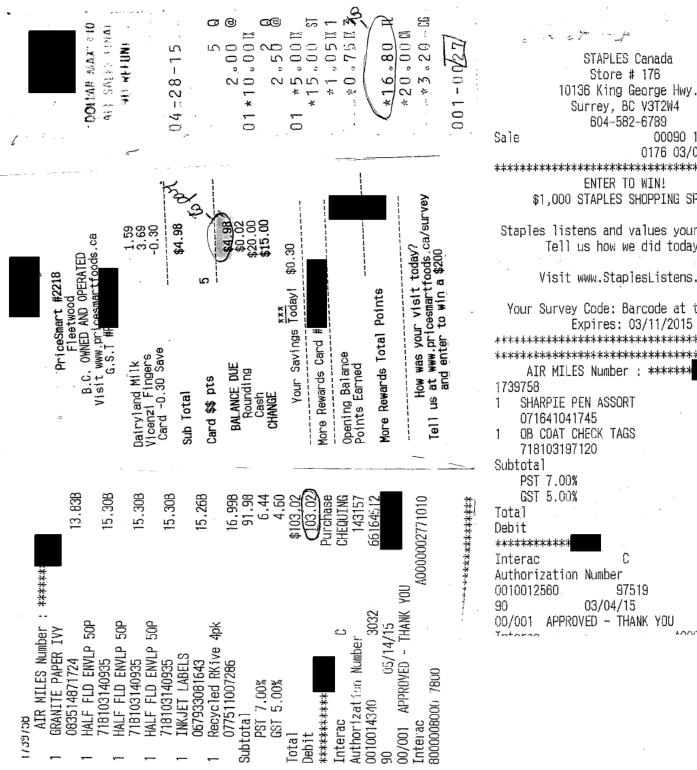

### Hammell.MLA, Sue

| From:    |
|----------|
| Sent:    |
| То:      |
| Subject: |

The Flower Shop <no-reply@vendhq.com> June 9, 2015 12:48 PM Hammell.MLA, Sue Receipt / Tax Invoice

**Categories:** 

flowers@ladnerflowershop.com

# Receipt

| Invoice #: 11592015-05-22 | Served by: |  | On register: Main Register |
|---------------------------|------------|--|----------------------------|
|---------------------------|------------|--|----------------------------|

| 1 Delivery    |         |  |
|---------------|---------|--|
| 1 arrangemer  | t       |  |
| Subtotal      | \$59.95 |  |
| Tax (2 taxes) | \$6.49  |  |
| GST           | \$3.00  |  |
| PST           | \$3.50  |  |
| TOTAL         | \$66.44 |  |
| Credit Card   | \$66.44 |  |
| TO PAY        | \$0.00  |  |