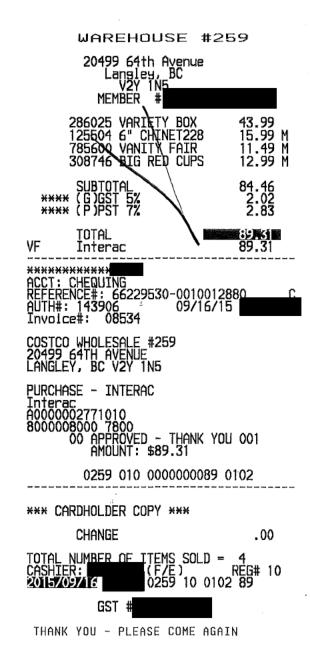

| Surrey-Green 1                        | MLA Constituency Office |                             |                    |                                   |
|---------------------------------------|-------------------------|-----------------------------|--------------------|-----------------------------------|
|                                       |                         |                             | Paid To:           | Juluz, 2015<br>pril 26 - May 25,2 |
| date<br>April 27,2                    | DESCRIPTION             | Decentri                    | AMOUNT<br>BIOG.99. | a/c + 5320                        |
|                                       | Event                   | ocjecy_                     | - pille. 11        | Communey Er                       |
|                                       | as Blue and Bit         |                             | \$68.40            | ap# 53100<br>communite<br>evor    |
| May 22,0                              | 2015 Tlowler Sho        | ρ                           | \$66.44            | GR# 5300<br>Special en            |
|                                       |                         |                             |                    |                                   |
| · · · · · · · · · · · · · · · · · · · |                         | ·                           |                    |                                   |
|                                       |                         |                             |                    | 58                                |
|                                       |                         |                             |                    | PSD                               |
|                                       |                         | Date<br>Cheque <del>1</del> | 00000 0            | 2 7015                            |
|                                       |                         | Amoun                       | 1600               |                                   |
| Authorization:                        |                         |                             | _                  |                                   |
| Comments:                             | Masler Car<br>arpril 20 | <u>cl State</u>             | ment               | 15-                               |
|                                       | arpril 20               | - Mac                       | 1 25, 00           | 15                                |

×.

| Order Sumn         | nary                               |                                 | 27 April 2015 |
|--------------------|------------------------------------|---------------------------------|---------------|
| Order #: 41885954  | 2                                  |                                 |               |
| Name               | Туре                               | Quantity                        | Price         |
| Sue Hammell        | Single Ticket                      | 1                               | \$106.99      |
| Cha                | rged to: MasterCard - 2            | TOTAL                           | \$106.99      |
| This charge will a | appear on your card s<br>M         | tatement as EB *The             | Kettles 12th  |
| This order is subj | ect to Eventbrite Terr<br>Cookie P | ns of Service, Privacy<br>olicy | Policy, and   |