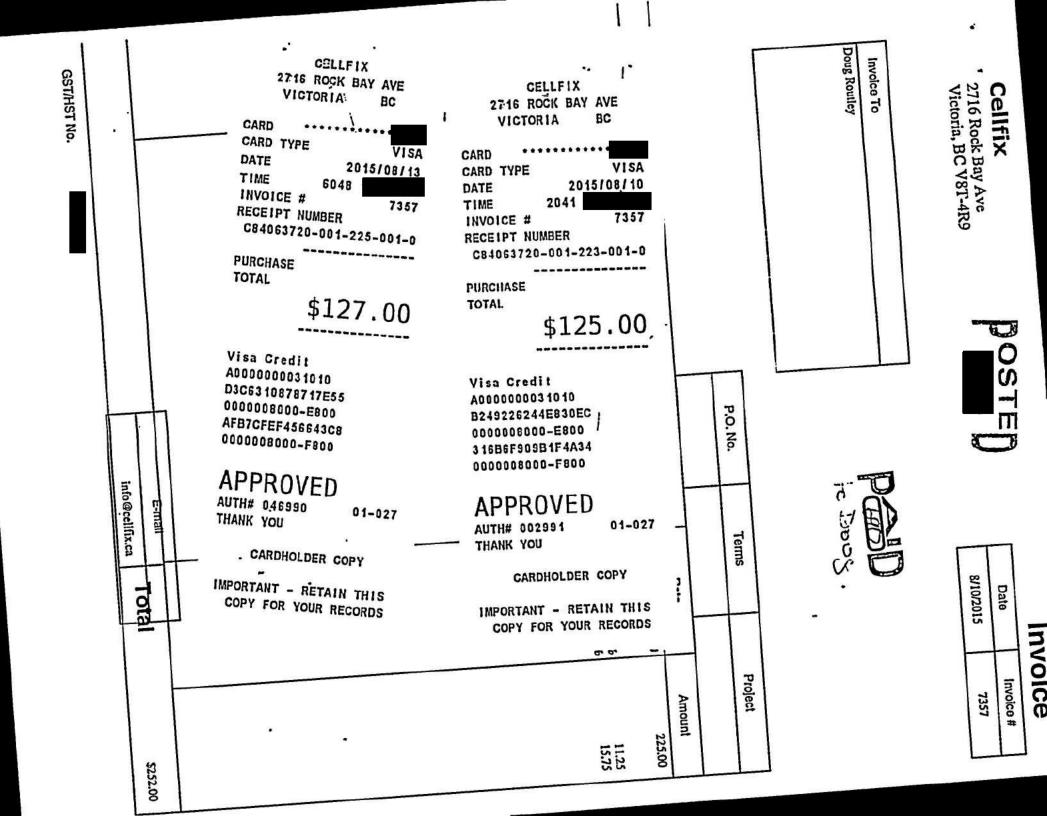

$0.00            |
| Current Charges (21-Sep-15 to 20-Oct-15) - se              | ee following pages for details |                   |

| Current Monthly Services                  | 110.90   |
|-------------------------------------------|----------|
| GST (Registration                         | 5.55     |
| PST Provincial Tax                        | -4.40    |
| Total Current Charges due 21-Sep-15       | \$120.85 |
| Amount Due to be withdrawn on 21-Sep-2015 | \$120.85 |

### THIS IS A WITHDRAWAL NOTICE ONLY. PLEASE DO NOT PAY.



YOUR ACCOUNT: AMOUNT DUE:

\$120.85

On September 21, 2015, \$120.85 will be automatically withdrawn from your bank account.

67

ROUTLEY, D. ATTN: PO BOX 269 Ladysmith BC V9g 1a2 Canada

Shaw Cable Payment Centre Po Box 2468 Stn Main Calgary, Alberta T2P 4Y2





### INTERNET MLA: ROUTLEY, DOUG

| YOUR ACCOUNT:    | 112-50 TENTH ST    |
|------------------|--------------------|
| Service Address: | Nanaimo, BC        |
| INVOICE DATE:    | August 28, 2015    |
| DUE DATE:        | September 28, 2015 |

This invoice reflects your service charges for 28-Sep-15 to 27-Oct-15. This invoice was prepared on 28-Aug-15. Any payments or changes made on or after this invoice date will be reflected in future billing.

#### How to Contact Us:

f.ar 1 368 372 2222 or visit us at shaw

#### Your voice matters. Visit shaw.ca/yourvoice today



| 10.00 N | 1983-1991 - C | 1911 - X.C |    |
|---------|---------------|------------|----|
| Vour    | VI.OW         | invoi      | 00 |
| ! UUI   | Shaw          | 111101     | 60 |

| SUMMARY OF YOUR ACCOUNT       |