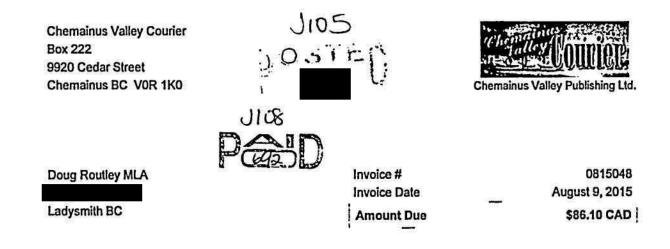

Sold to:

Doug Routley MLA Unit 112 50 Tenth Street Nanaimo, B.C. V9R 6L1 Canada

Business No.:

Chemainus Valley Courier Box 222 9920 Cedar Street Chemainus BC VOR 1KO

C104 Doug Routley MLA Invoice # 0715042 Patty McNamara Invoice Date July 1, 2015 Ladysmith BC Amount Duo \$86.10 CAD -----...... - - --.... I Item Description Unit Cost Quantity Line Total ----. .... **Display Ad** 1/8 page ad in July edition 82.00 1 82.00 Subtotal 82.00 1108 GST 5% 4.10 Total 86.10 Amount Paid -0.00 Amount Due \$86.10 CAD

This invoice was sent using FRECHBOOKS

250-

# PAYMENT STUB

**Chemainus Valley Courier** Box 222 9920 Cedar Street Chemainus BC VOR 1K0

#### To Pay Your Invoice Online

Go to https://chemainusyalleycourier.freshbooks.com/code and enter the code

Doug Routley MLA Client **Client Phone** 0715042 Invoice# July 1, 2015 Invoice Date \$86.10 CAD Amount Due

**Amount Enclosed** 

| Item       | Description                   | Unit Cost | Line Total |
|------------|-------------------------------|-----------|------------|
| Display Ad | 1/8 page ad in August edition | 82.00     | 82.00      |
|            |                               | Subtotal  | 82.00      |
|            |                               | GST 5%    | 4.10       |
|            |                               | Total     | 86.10      |

| Amount Paid | -0.00       |
|-------------|-------------|
|             |             |
| Amount Due  | \$86.10 CAD |
|             |             |