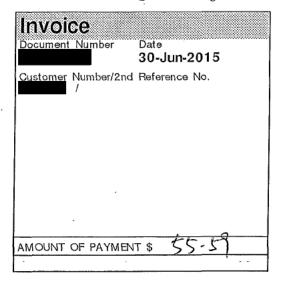

# INVOICE

Date: August 6th, 2015

From: Jane Shin, MLA (Burnaby-Lougheed)

Invoice No: 080615

Re: 3 tickets for Nepalese event on August 7th, 2015 (see attached)

\$30/ticket x 3 = \$90

Billing Amount:

| Office             | Amount |
|--------------------|--------|
| Bruce Ralston, MLA | \$90   |

\$90 debit to bank account

id vouis moiting

Please issue a cheque for the amount of \$90 to Constituency Office Burnaby-Lougheed. Our malling address is 3 – 8699 10<sup>th</sup> Avenue, Burnaby, BC V3N 2S9