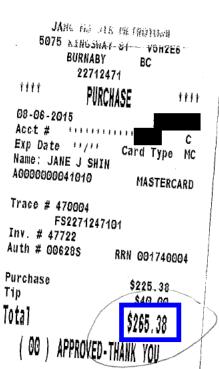

YAN'S GARDEN 9948 LOUGHEED HWY V3J1N3 BURNABY 21015180

\*\*\*

1111

08-05-2015 Acct # \*\*\*\*\*\*\*

Exp Date ''/''

Card Type MC

Name: JANE J SHIN A00000000041010

MASTERCARD

Trace # 290015 FS2101518001

Inv. # 1155

Auth # 00518S

RRN 001416015

Total

\$627.00

00 ) APPROVED-THANK YOU

Retain this copy for your records Customer copy