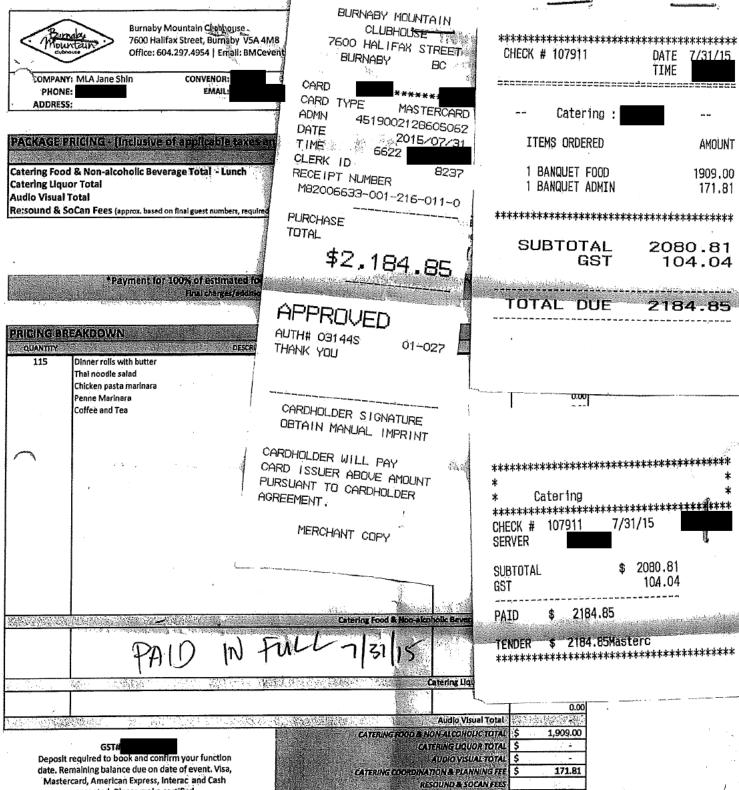

# INVOICE

Date: July 31st, 2015

From: Jane Shin, MLA (Burnaby-Lougheed)

Invoice No: 073115

Re: Catering services for the Multicultural Reception at Burnaby Mountain Clubhouse on July 25th, 2015

Billing Amount:

| Office             | Amount     |
|--------------------|------------|
| Bruce Ralston, MLA | \$1,800.00 |

\$1800.00 debit to bank account

Please issue a cheque for the amount of \$1,800.00 to Constituency Office Burnaby-Lougheed. Our mailing address is Burnaby, BC V3N 2S9