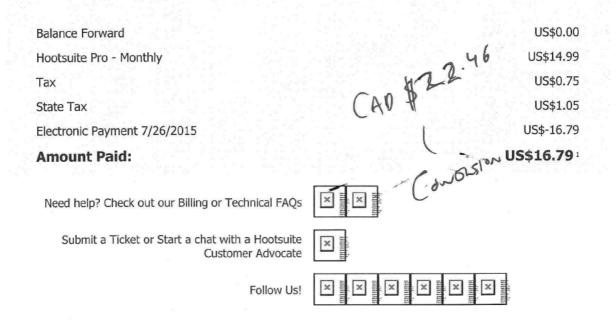

## Invoice

| Jane Thornthwaite<br>Jane.Thornthwaite.MLA@leg.bc.ca<br>View and update your account details » | Invoice Date:<br>Account Number:<br>Invoice Number: | 7/26/2015<br>400696454 |
|------------------------------------------------------------------------------------------------|-----------------------------------------------------|------------------------|
|                                                                                                | Amount Paid:                                        | US\$16.79 <sup>,</sup> |

This invoice has been generated for immediate settlement based on the account usage period from 7/26/2015 to 8/25/2015.

#### **Billing Details:**

From: Sent: To: Subject: Hootsuite <no-reply@hootsuite.com> June 26, 2015 3:43 AM Thornthwaite.MLA, Jane Hootsuite - Payment Invoice