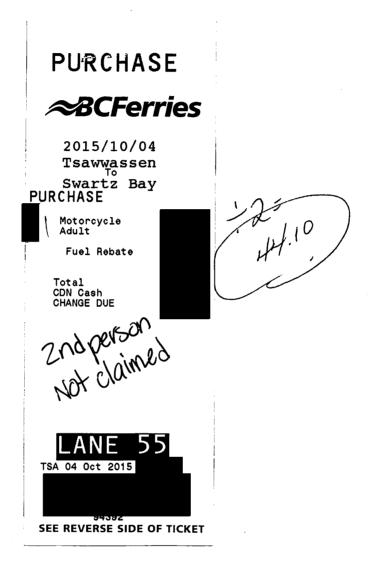

# Members Of The Legislative Assembly Travel Claim Form

| Claim Number:<br>MLA Name:<br>Constituency:<br>Type Of Trip:<br>Prepared By:<br>Claimant Type:<br>Travel From:<br>Trip Detalls: | Kyllo, Greg VM150096<br>Shuswap<br>MLA Travel<br>Member of Legislative Assembly<br>Sicamous<br>Fall Session |                             | <b>Detober 04, 2015</b><br>/ietor@C7 1 4 2015 |
|---------------------------------------------------------------------------------------------------------------------------------|-------------------------------------------------------------------------------------------------------------|-----------------------------|-----------------------------------------------|
| Date                                                                                                                            | Expenses                                                                                                    |                             | Amount                                        |
| October 09, 2015<br>Kelowna                                                                                                     | to Sicamous                                                                                                 |                             | \$65.00                                       |
| October 04, 2015                                                                                                                | Ferry                                                                                                       |                             | \$44.10                                       |
| October 04, 2015                                                                                                                | •                                                                                                           |                             | \$61.00                                       |
| October 05, 2015                                                                                                                |                                                                                                             |                             | \$61.00                                       |
| October 06, 2015                                                                                                                | MLA Per Diem - Victoria                                                                                     |                             | \$61.00                                       |
| October 07, 2015                                                                                                                | MLA Per Diem - Victoria                                                                                     |                             | \$61.00                                       |
| October 08, 2015<br>Victoria t                                                                                                  | Airfare - oneway<br>to Vancouver                                                                            |                             | \$279.00↓                                     |
| October 08, 2015                                                                                                                | MLA Per Diem - Victoria                                                                                     |                             | \$61.00                                       |
| October 09, 2015                                                                                                                |                                                                                                             |                             | \$217.48                                      |
| October 09, 2015                                                                                                                | Breakfast only                                                                                              |                             | \$27.00                                       |
|                                                                                                                                 |                                                                                                             |                             | \$937.58                                      |
| Date 09 Oct 2                                                                                                                   | /                                                                                                           | rith appropriate statute of | in accordance                                 |