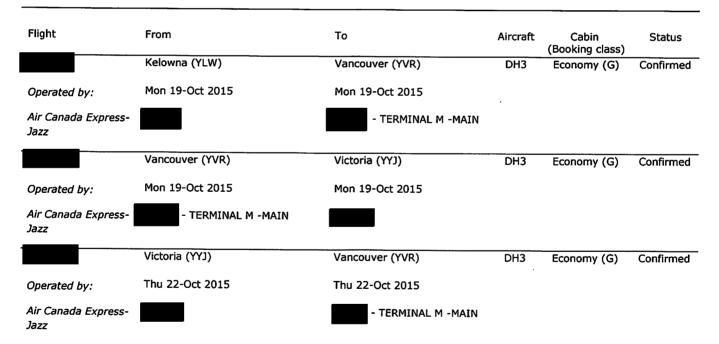

### **Flight Itinerary**

| Date of issue                                                                 | 07-Oct 2015 |
|-------------------------------------------------------------------------------|-------------|
| Fare Amount in Canadian dollars:                                              | 344.00      |
| (including <u>navigational &amp; other charges</u> )                          |             |
| Taxes, Fees & Charges                                                         |             |
| Canada Security Charge (CA)                                                   | 14.25       |
| Canada Goods and Services Tax (GST/HST : (XG)                                 | 19.41       |
| Canada Airport Improvement Fee (SQ)                                           | 30.00       |
| Total Fare in Canadian dollars:                                               | 407.66      |
| Ticket particularities:                                                       |             |
| AC ONLY/NON-REF/CHGE                                                          |             |
| FEE-BG:AC                                                                     |             |
| *Fare calculation:                                                            |             |
| 190CT15YLW AC X/YVR Q12.00AC YYJ R160.00AC X/YVR AC YLW                       |             |
| Q12.00R160.00CAD344.00 END ROE1.00                                            |             |
| Canadian tax registration numbers:                                            |             |
| XG Canada Goods and Service Tax (GST)<br>RC Canada Harmonized Sales Tax (HST) |             |
| XQ Quebec Sales Tax (QST)                                                     |             |
|                                                                               |             |