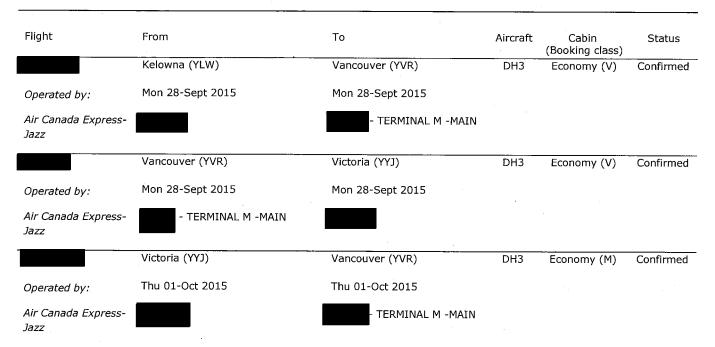

| Date                                    | Expenses                                      | Amount                    |
|-----------------------------------------|-----------------------------------------------|---------------------------|
| September 28, 2015<br>Victoria to Airpo | 50(km)<br>ort                                 | \$26.00                   |
| October 01, 2015<br>Airport to Victor   | 50(km)<br>ria                                 | \$26.00                   |
| September 28, 2015<br>Kelowna to Vict   | airfare - round trip GCT 0 5 2015<br>toria    | \$555.71                  |
| September 28, 2015                      | MLA Per Diem - Victoria                       | \$61.00                   |
| September 29, 2015                      | MLA Per Diem - Victoria                       | \$61.00                   |
| September 30, 2015                      | MLA Per Diem - Victoria                       | \$61.00                   |
| October 01, 2015                        | Breakfast and Dinner Only-Victoria            | \$48.50                   |
|                                         |                                               | •                         |
|                                         |                                               | \$839.21                  |
|                                         |                                               |                           |
| Date05 Oct 2015                         | Signature                                     |                           |
|                                         | certified that the amount to be paid is corre | ect, and is in accordance |