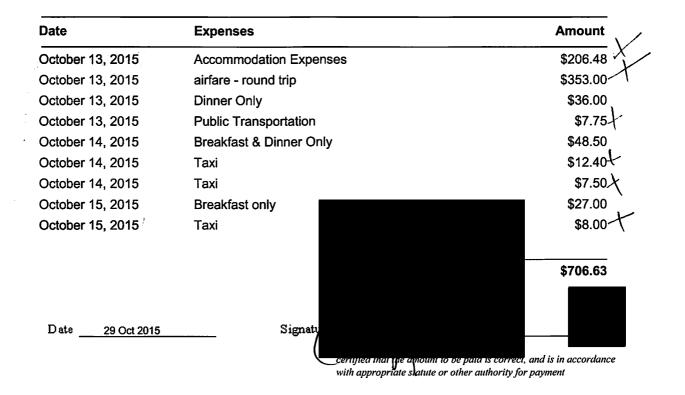

ative Assembly Travel Claim Form

| Claim Number:  | 35284                          |             |                  |
|----------------|--------------------------------|-------------|------------------|
| MLA Name:      | Kyllo, Greg VM150096           | Claim Date: | October 13, 2015 |
| Constituency:  | Shuswap                        |             |                  |
| Type Of Trip:  | MLA Travel                     |             |                  |
| Prepared By:   |                                |             |                  |
| Claimant Type: | Member of Legislative Assembly |             |                  |
| Travel From:   | Sicamous                       | Travel To:  | Vancouver        |
| Trip Details:  | LNG Conference                 |             |                  |



| ACCOUNTS OFFIC    | E USE ONLY   |                                                          |                                        |
|-------------------|--------------|----------------------------------------------------------|----------------------------------------|
| Organization Code | Account Code | STOB Code                                                | Amount                                 |
|                   |              |                                                          |                                        |
|                   |              |                                                          |                                        |
|                   |              |                                                          |