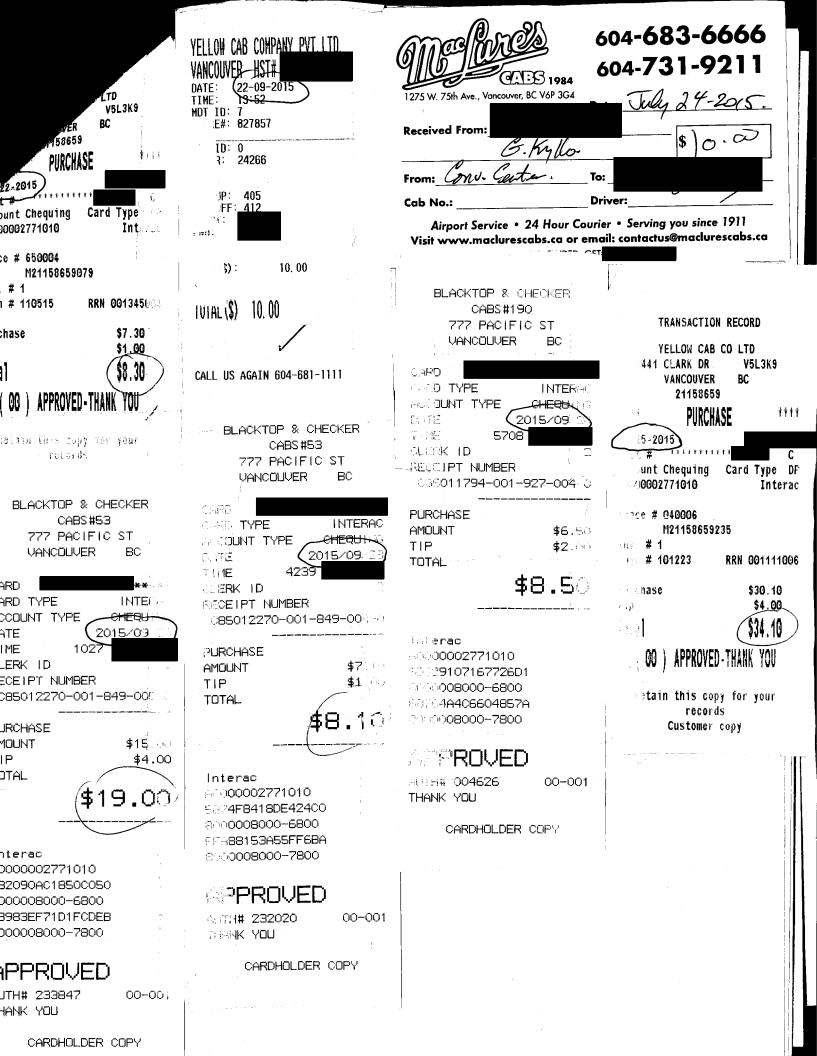

| Date                                                                                                                                                                                                                                                                                                                                                      | Expenses                                                                                                                                                                               | Amount                                                                                                                                                                    |
|-----------------------------------------------------------------------------------------------------------------------------------------------------------------------------------------------------------------------------------------------------------------------------------------------------------------------------------------------------------|----------------------------------------------------------------------------------------------------------------------------------------------------------------------------------------|---------------------------------------------------------------------------------------------------------------------------------------------------------------------------|
| September 20, 2015<br>Sicamous to V                                                                                                                                                                                                                                                                                                                       | 516(km)<br>ancouver round trip                                                                                                                                                         | \$268.74                                                                                                                                                                  |
| July 24, 2015<br>Convention Ce                                                                                                                                                                                                                                                                                                                            | Taxi<br>nter                                                                                                                                                                           | \$10.00,~                                                                                                                                                                 |
| September 20, 2015<br>Hotel                                                                                                                                                                                                                                                                                                                               | Accommodation Expenses                                                                                                                                                                 | \$1025.97                                                                                                                                                                 |
| September 20, 2015<br>September 21, 2015<br>September 22, 2015<br>September 22, 2015<br>September 22, 2015<br>September 23, 2015<br>September 23, 2015<br>September 24, 2015<br>September 24, 2015<br>September 24, 2015<br>September 25, 2015<br>September 25, 2015<br>September 25, 2015<br>September 28, 2015<br>September 28, 2015<br>Rental Car Fuel | Dinner Only<br>MLA Per Diem<br>MLA Per Diem<br>Taxi<br>Taxi<br>MLA Per Diem<br>Taxi<br>Taxi<br>Breakfast & Dinner Only<br>Taxi<br>Taxi<br>Breakfast only<br>Car Rental<br>Taxi<br>Fuel | \$36.00<br>\$61.00<br>\$61.00<br>\$8.30<br>\$10.00<br>\$19.00<br>\$19.00<br>\$8.10<br>\$48.50<br>\$8.50<br>\$10.00<br>\$9.40<br>\$27.00<br>\$155.93<br>\$34.10<br>\$23.66 |