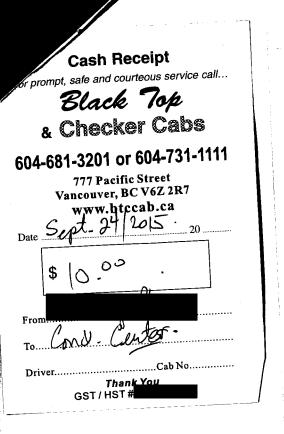

| Date                                                                                                                                                                                                                                                                                                                                                      | Expenses                                                                                                                                                                               | Amount                                                                                                                                                                    |
|-----------------------------------------------------------------------------------------------------------------------------------------------------------------------------------------------------------------------------------------------------------------------------------------------------------------------------------------------------------|----------------------------------------------------------------------------------------------------------------------------------------------------------------------------------------|---------------------------------------------------------------------------------------------------------------------------------------------------------------------------|
| September 20, 2015<br>Sicamous to V                                                                                                                                                                                                                                                                                                                       | 516(km)<br>ancouver round trip                                                                                                                                                         | \$268.74                                                                                                                                                                  |
| July 24, 2015<br>Convention Ce                                                                                                                                                                                                                                                                                                                            | Taxi<br>nter                                                                                                                                                                           | \$10.00,~                                                                                                                                                                 |
| September 20, 2015<br>Hotel                                                                                                                                                                                                                                                                                                                               | Accommodation Expenses                                                                                                                                                                 | \$1025.97                                                                                                                                                                 |
| September 20, 2015<br>September 21, 2015<br>September 22, 2015<br>September 22, 2015<br>September 22, 2015<br>September 23, 2015<br>September 23, 2015<br>September 24, 2015<br>September 24, 2015<br>September 24, 2015<br>September 25, 2015<br>September 25, 2015<br>September 25, 2015<br>September 28, 2015<br>September 28, 2015<br>Rental Car Fuel | Dinner Only<br>MLA Per Diem<br>MLA Per Diem<br>Taxi<br>Taxi<br>MLA Per Diem<br>Taxi<br>Taxi<br>Breakfast & Dinner Only<br>Taxi<br>Taxi<br>Breakfast only<br>Car Rental<br>Taxi<br>Fuel | \$36.00<br>\$61.00<br>\$61.00<br>\$8.30<br>\$10.00<br>\$19.00<br>\$19.00<br>\$8.10<br>\$48.50<br>\$8.50<br>\$10.00<br>\$9.40<br>\$27.00<br>\$155.93<br>\$34.10<br>\$23.66 |