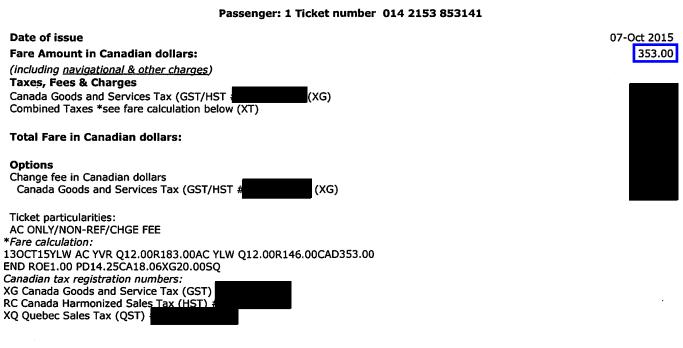

### **Flight Itinerary**

| Date of issue                                                                 | 07-Oct 2015 |
|-------------------------------------------------------------------------------|-------------|
| Fare Amount in Canadian dollars:                                              | 344.00      |
| (including <u>navigational &amp; other charges</u> )                          |             |
| Taxes, Fees & Charges                                                         |             |
| Canada Security Charge (CA)                                                   | 14.25       |
| Canada Goods and Services Tax (GST/HST : (XG)                                 | 19.41       |
| Canada Airport Improvement Fee (SQ)                                           | 30.00       |
| Total Fare in Canadian dollars:                                               | 407.66      |
| Ticket particularities:                                                       |             |
| AC ONLY/NON-REF/CHGE                                                          |             |
| FEE-BG:AC                                                                     |             |
| *Fare calculation:                                                            |             |
| 190CT15YLW AC X/YVR Q12.00AC YYJ R160.00AC X/YVR AC YLW                       |             |
| Q12.00R160.00CAD344.00 END ROE1.00                                            |             |
| Canadian tax registration numbers:                                            |             |
| XG Canada Goods and Service Tax (GST)<br>RC Canada Harmonized Sales Tax (HST) |             |
| XQ Quebec Sales Tax (QST)                                                     |             |
|                                                                               |             |