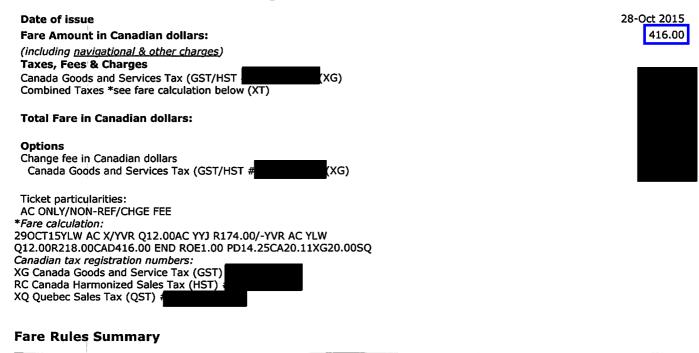

### **Flight Itinerary**

| Date of issue                                                                 | 07-Oct 2015 |
|-------------------------------------------------------------------------------|-------------|
| Fare Amount in Canadian dollars:                                              | 344.00      |
| (including <u>navigational &amp; other charges</u> )                          |             |
| Taxes, Fees & Charges                                                         |             |
| Canada Security Charge (CA)                                                   | 14.25       |
| Canada Goods and Services Tax (GST/HST : (XG)                                 | 19.41       |
| Canada Airport Improvement Fee (SQ)                                           | 30.00       |
| Total Fare in Canadian dollars:                                               | 407.66      |
| Ticket particularities:                                                       |             |
| AC ONLY/NON-REF/CHGE                                                          |             |
| FEE-BG:AC                                                                     |             |
| *Fare calculation:                                                            |             |
| 190CT15YLW AC X/YVR Q12.00AC YYJ R160.00AC X/YVR AC YLW                       |             |
| Q12.00R160.00CAD344.00 END ROE1.00                                            |             |
| Canadian tax registration numbers:                                            |             |
| XG Canada Goods and Service Tax (GST)<br>RC Canada Harmonized Sales Tax (HST) |             |
| XQ Quebec Sales Tax (QST)                                                     |             |
|                                                                               |             |