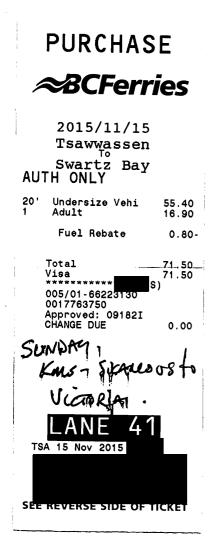

| mount paid: <b>\$ 1999</b><br>on your credit card or debit card | statement:                               |

Ticket number(s): 0142155466100,





## Members Of The Legislative Assembly Travel Claim Form

| Claim Number:  | 35284                          |             |                  |
|----------------|--------------------------------|-------------|------------------|
| MLA Name:      | Kyllo, Greg VM150096           | Claim Date: | October 13, 2015 |
| Constituency:  | Shuswap                        |             |                  |
| Type Of Trip:  | MLA Travel                     |             |                  |
| Prepared By:   |                                |             |                  |
| Claimant Type: | Member of Legislative Assembly |             |                  |
| Travel From:   | Sicamous                       | Travel To:  | Vancouver        |
| Trip Details:  | LNG Conference                 |