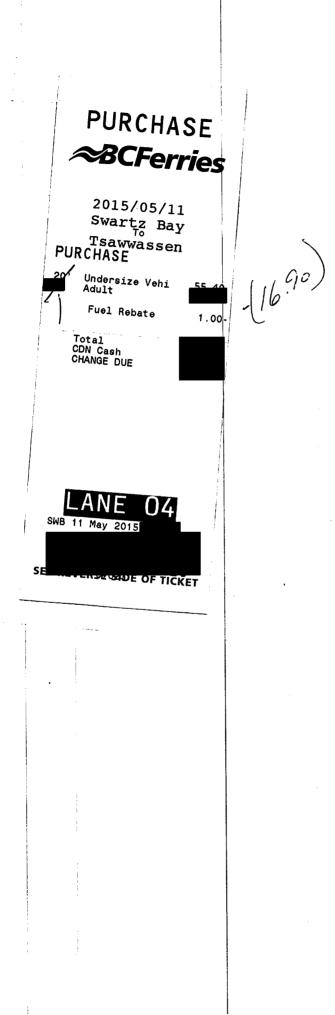

# Members Of The Legislative Assembly Travel Claim Form

| Claim Number:<br>MLA Name:<br>Constituency:<br>Type Of Trip:<br>Prepared By:<br>Claimant Type:<br>Travel From:<br>Trip Detalls: | Kyllo, Greg VM150096<br>Shuswap<br>MLA Travel<br>Member of Legislative Assembly<br>Sicamous<br>Fall Session |                             | <b>Detober 04, 2015</b><br>/ietor@C7 1 4 2015 |
|---------------------------------------------------------------------------------------------------------------------------------|-------------------------------------------------------------------------------------------------------------|-----------------------------|-----------------------------------------------|
| Date                                                                                                                            | Expenses                                                                                                    |                             | Amount                                        |
| October 09, 2015<br>Kelowna                                                                                                     | to Sicamous                                                                                                 |                             | \$65.00                                       |
| October 04, 2015                                                                                                                | Ferry                                                                                                       |                             | \$44.10                                       |
| October 04, 2015                                                                                                                | •                                                                                                           |                             | \$61.00                                       |
| October 05, 2015                                                                                                                |                                                                                                             |                             | \$61.00                                       |
| October 06, 2015                                                                                                                | MLA Per Diem - Victoria                                                                                     |                             | \$61.00                                       |
| October 07, 2015                                                                                                                | MLA Per Diem - Victoria                                                                                     |                             | \$61.00                                       |
| October 08, 2015<br>Victoria t                                                                                                  | Airfare - oneway<br>to Vancouver                                                                            |                             | \$279.00↓                                     |
| October 08, 2015                                                                                                                | MLA Per Diem - Victoria                                                                                     |                             | \$61.00                                       |
| October 09, 2015                                                                                                                |                                                                                                             |                             | \$217.48                                      |
| October 09, 2015                                                                                                                | Breakfast only                                                                                              |                             | \$27.00                                       |
|                                                                                                                                 |                                                                                                             |                             | \$937.58                                      |
| Date 09 Oct 2                                                                                                                   | /                                                                                                           | rith appropriate statute of | in accordance                                 |