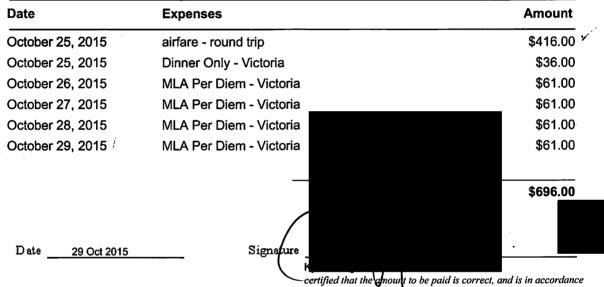

|                                                                                                                                 | Members Of The Le<br>Travel Clai                                                                                   | -                      | embly                                            | Page: 1 |
|---------------------------------------------------------------------------------------------------------------------------------|--------------------------------------------------------------------------------------------------------------------|------------------------|--------------------------------------------------|---------|
| Claim Number:<br>MLA Name:<br>Constituency:<br>Type Of Trip:<br>Prepared By:<br>Claimant Type:<br>Travel From:<br>Trip Details: | 35365<br>Kyllo, Greg VM150096<br>Shuswap<br>Accompanying Person Travel<br>Accompanying Person (Family R<br>Kelowna | Claim Date:<br>Member) | October 26, 2015<br>2 T R I P $\leq$<br>Victoria | -<br>-  |
| Date                                                                                                                            | Expenses                                                                                                           |                        |                                                  | Amount  |

| Date                                  | Слренаеа             | Allound                                                                                                                           |
|---------------------------------------|----------------------|-----------------------------------------------------------------------------------------------------------------------------------|
| October 26, 2015<br>Sicamous to Ke    | 125(km)<br>Iowna     | \$65.00                                                                                                                           |
| October 26, 2015<br>Airport to Victor | 50(km)<br>ia         | \$26.00                                                                                                                           |
| October 29, 2015<br>Kelowna to Sica   | 125(km)<br>amous     | \$65.00                                                                                                                           |
| October 29, 2015<br>Victoria to Airpo | 50(km)<br>ert        | \$26.00                                                                                                                           |
| October 26, 2015                      | airfare - round trip | \$437.06                                                                                                                          |
| November 12, 2015                     | airfare - round trip | \$422.361                                                                                                                         |
|                                       |                      | \$1041.42                                                                                                                         |
|                                       |                      |                                                                                                                                   |
| Date 12 Nov 2015                      | Signetur             |                                                                                                                                   |
|                                       |                      | rertified that the amplint to be paid is correct, and is in accordance<br>with appropriate statute or other authority for payment |