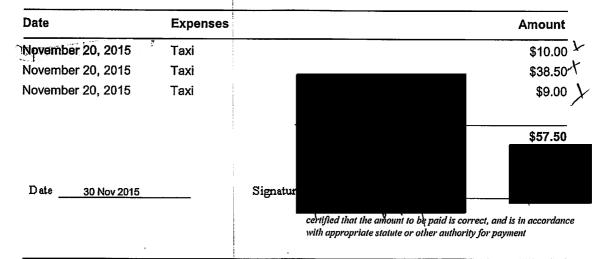

| Date                                                                                                                                                                                                                                                                                                                                                      | Expenses                                                                                                                                                                               | Amount                                                                                                                                                                    |
|-----------------------------------------------------------------------------------------------------------------------------------------------------------------------------------------------------------------------------------------------------------------------------------------------------------------------------------------------------------|----------------------------------------------------------------------------------------------------------------------------------------------------------------------------------------|---------------------------------------------------------------------------------------------------------------------------------------------------------------------------|
| September 20, 2015<br>Sicamous to V                                                                                                                                                                                                                                                                                                                       | 516(km)<br>ancouver round trip                                                                                                                                                         | \$268.74                                                                                                                                                                  |
| July 24, 2015<br>Convention Ce                                                                                                                                                                                                                                                                                                                            | Taxi<br>nter                                                                                                                                                                           | \$10.00,~                                                                                                                                                                 |
| September 20, 2015<br>Hotel                                                                                                                                                                                                                                                                                                                               | Accommodation Expenses                                                                                                                                                                 | \$1025.97                                                                                                                                                                 |
| September 20, 2015<br>September 21, 2015<br>September 22, 2015<br>September 22, 2015<br>September 22, 2015<br>September 23, 2015<br>September 23, 2015<br>September 24, 2015<br>September 24, 2015<br>September 24, 2015<br>September 25, 2015<br>September 25, 2015<br>September 25, 2015<br>September 28, 2015<br>September 28, 2015<br>Rental Car Fuel | Dinner Only<br>MLA Per Diem<br>MLA Per Diem<br>Taxi<br>Taxi<br>MLA Per Diem<br>Taxi<br>Taxi<br>Breakfast & Dinner Only<br>Taxi<br>Taxi<br>Breakfast only<br>Car Rental<br>Taxi<br>Fuel | \$36.00<br>\$61.00<br>\$61.00<br>\$8.30<br>\$10.00<br>\$19.00<br>\$19.00<br>\$8.10<br>\$48.50<br>\$8.50<br>\$10.00<br>\$9.40<br>\$27.00<br>\$155.93<br>\$34.10<br>\$23.66 |