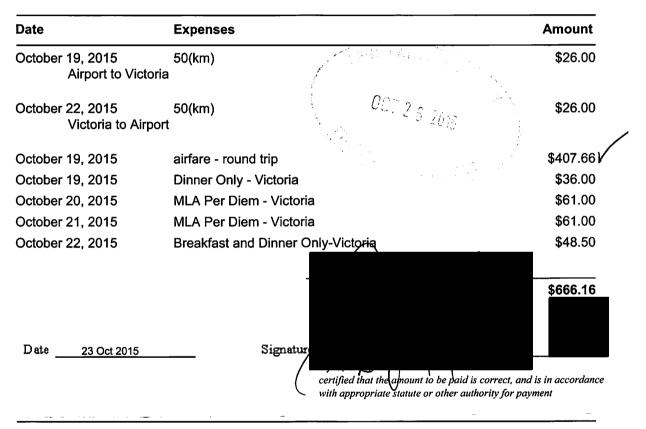

| Members Of The Legislative Assembly |
|-------------------------------------|
| Travel Claim Form                   |

Page: 1

| Claim Number:  | 35212                          |             |                  |
|----------------|--------------------------------|-------------|------------------|
| MLA Name:      | Kyllo, Greg VM150096           | Claim Date: | October 19, 2015 |
| Constituency:  | Shuswap                        |             |                  |
| Type Of Trip:  | MLA Travel                     |             |                  |
| Prepared By:   |                                |             |                  |
| Claimant Type: | Member of Legislative Assembly |             |                  |
| Travel From:   | Sicamous                       | Travel To:  | Victoria         |
| Trip Details:  | Fall Session                   |             |                  |

| Date                                    | Expenses                                      | Amount                    |
|-----------------------------------------|-----------------------------------------------|---------------------------|
| September 28, 2015<br>Victoria to Airpo | 50(km)<br>ort                                 | \$26.00                   |
| October 01, 2015<br>Airport to Victor   | 50(km)<br>ria                                 | \$26.00                   |
| September 28, 2015<br>Kelowna to Vict   | airfare - round trip GCT 0 5 2015<br>toria    | \$555.71                  |
| September 28, 2015                      | MLA Per Diem - Victoria                       | \$61.00                   |
| September 29, 2015                      | MLA Per Diem - Victoria                       | \$61.00                   |
| September 30, 2015                      | MLA Per Diem - Victoria                       | \$61.00                   |
| October 01, 2015                        | Breakfast and Dinner Only-Victoria            | \$48.50                   |
|                                         |                                               | •                         |
|                                         |                                               | \$839.21                  |
|                                         |                                               |                           |
| Date05 Oct 2015                         | Signature                                     |                           |
|                                         | certified that the amount to be paid is corre | ect, and is in accordance |