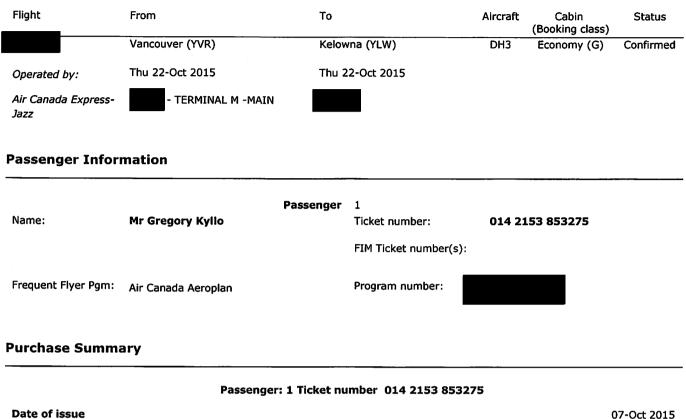

### **Flight Itinerary**

| Date of issue                                                                 | 07-Oct 2015 |
|-------------------------------------------------------------------------------|-------------|
| Fare Amount in Canadian dollars:                                              | 344.00      |
| (including <u>navigational &amp; other charges</u> )                          |             |
| Taxes, Fees & Charges                                                         |             |
| Canada Security Charge (CA)                                                   | 14.25       |
| Canada Goods and Services Tax (GST/HST : (XG)                                 | 19.41       |
| Canada Airport Improvement Fee (SQ)                                           | 30.00       |
| Total Fare in Canadian dollars:                                               | 407.66      |
| Ticket particularities:                                                       |             |
| AC ONLY/NON-REF/CHGE                                                          |             |
| FEE-BG:AC                                                                     |             |
| *Fare calculation:                                                            |             |
| 190CT15YLW AC X/YVR Q12.00AC YYJ R160.00AC X/YVR AC YLW                       |             |
| Q12.00R160.00CAD344.00 END ROE1.00                                            |             |
| Canadian tax registration numbers:                                            |             |
| XG Canada Goods and Service Tax (GST)<br>RC Canada Harmonized Sales Tax (HST) |             |
| XQ Quebec Sales Tax (QST)                                                     |             |
|                                                                               |             |