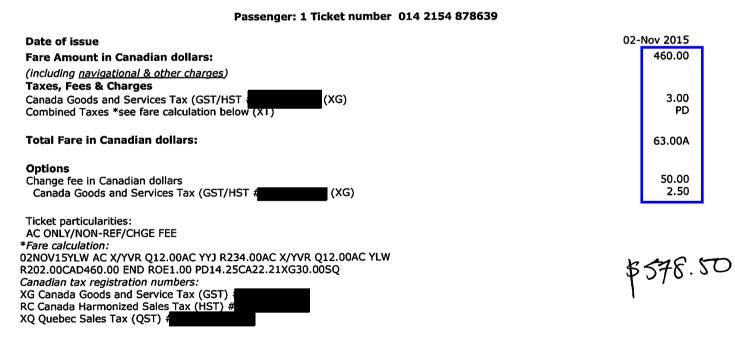

#### Passenger: 1 Ticket number 014 2153 816117

Date of issue Fare Amount in Canadian dollars: (including <u>navigational & other charges</u>) Taxes, Fees & Charges

AIR CANADA 🏶

Canada Security Charge (CA) Canada Goods and Services Tax (GST/HST (Canada Airport Improvement Fee (SQ)

**Total Fare in Canadian dollars:** 

10.36 5.00 217.48

7.12

Ticket particularities: AC ONLY/NON-REF/CHGE FEE-BG:AC \*Fare calculation: 090CT15YVR AC YLW Q12.00R183.00CAD195.00 END ROE1.00 Canadian tax registration numbers: XG Canada Goods and Service Tax (GST) RC Canada Harmonized Sales Tax (HST) XQ Quebec Sales Tax (QST)