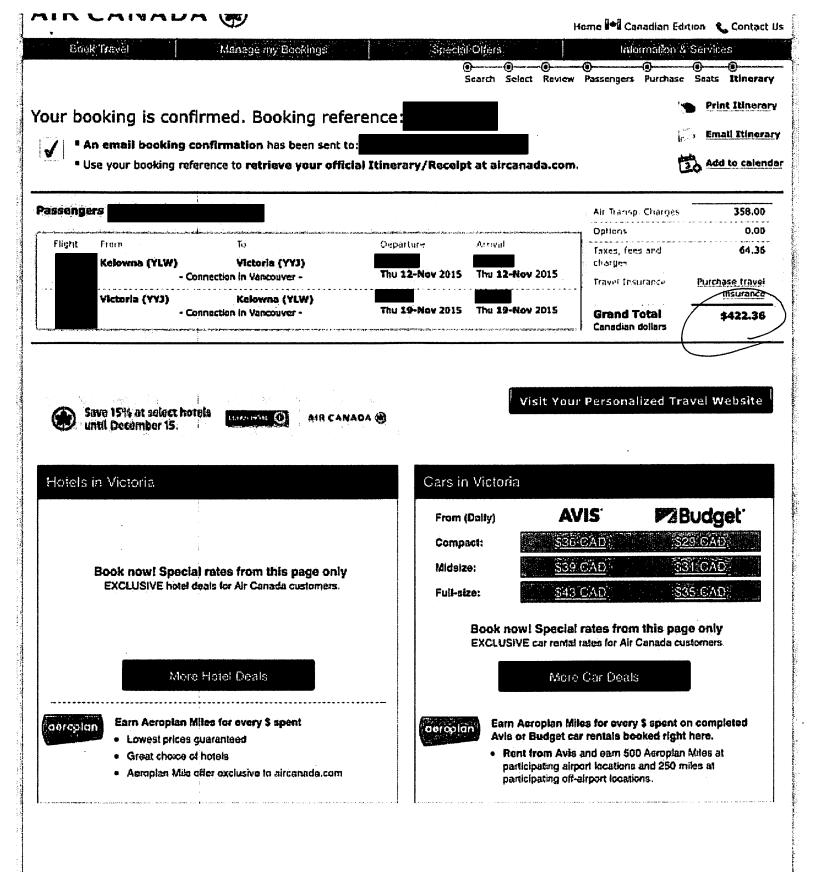

| Date                                  | Слренаеа             | Allound                                                                                                                           |
|---------------------------------------|----------------------|-----------------------------------------------------------------------------------------------------------------------------------|
| October 26, 2015<br>Sicamous to Ke    | 125(km)<br>Iowna     | \$65.00                                                                                                                           |
| October 26, 2015<br>Airport to Victor | 50(km)<br>ia         | \$26.00                                                                                                                           |
| October 29, 2015<br>Kelowna to Sica   | 125(km)<br>amous     | \$65.00                                                                                                                           |
| October 29, 2015<br>Victoria to Airpo | 50(km)<br>ert        | \$26.00                                                                                                                           |
| October 26, 2015                      | airfare - round trip | \$437.06                                                                                                                          |
| November 12, 2015                     | airfare - round trip | \$422.361                                                                                                                         |
|                                       |                      | \$1041.42                                                                                                                         |
|                                       |                      |                                                                                                                                   |
| Date 12 Nov 2015                      | Signetur             |                                                                                                                                   |
|                                       |                      | rertified that the amplint to be paid is correct, and is in accordance<br>with appropriate statute or other authority for payment |