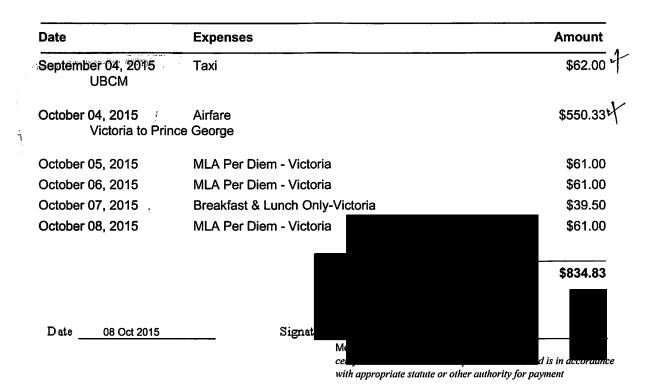

Page: 1

Claim Number: 35116

MLA Name:

Morris, Mike VM150093

Constituency: Prince George - Mackenzie

Type Of Trip: **MLA Travel** 

Prepared By:

Claimant Type: Member of Legislative Assembly

**Travel From:** 

Prince George

Trip Details:

Fall Session

October 04, 2015

**Travel To:** 

Claim Date:

### **ACCOUNTS OFFICE USE ONLY**

**Organization Code Account Code STOB Code Amount** 

Signature **Spending Authority Signature** 

YELLOW CAB 817 FISGARD STREET V8W1R9 VICTORIA 21852400 GH2185240064

\*\*\*\* PURCHASE \*\*\* 10-04-2015 Acct # Exp Date \*\*/\*\* Card Type VI Name: MICHAEL MORRIS A0000000031010 **VISA** Trace # 1543 Operator 164

Inv. # 164 Auth # 003419 RRN 001552001

Total \$62.00

( 00 ) APPROVED-THANK YOU

Retain this copy for your records Customer copy

www.yellowcabvictoria.com 250-381-2222

Your booking is confirmed. Thank you for choosing Air Canada. Please bring your itinerary-receipt to the airport.