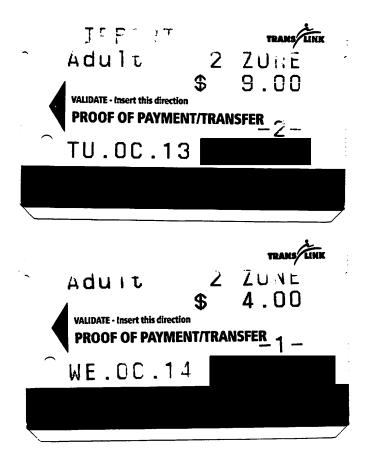

Constituency:

Prince George - Mackenzie

| Type Of Trip: Prepared By: Claimant Type: Travel From: Trip Details: | MLA Travel  Member of Legislative Assembly  Vancouver  LNG Conference/Session | Travel To: | Victoria 2015             |   |
|----------------------------------------------------------------------|-------------------------------------------------------------------------------|------------|---------------------------|---|
| Date                                                                 | Expenses                                                                      |            | Amount                    |   |
| October 13, 2015                                                     | Public Transportation                                                         |            | \$9.00                    |   |
| October 14, 2015<br>LNG Oc                                           | Accommodation Expens<br>tober 14 - 16                                         | es         | \$538.16 \(\)             |   |
| October 14, 2015                                                     | Public Transportation                                                         |            | \$4.00 1                  |   |
| October 16, 2015<br>Vancouv                                          | ·                                                                             |            | \$230.61                  |   |
| October 18, 2015<br>Airport to                                       | Taxi<br>o Victoria                                                            |            | \$63.25 🔀                 |   |
| Date20 Oct :                                                         | 2 <u>015</u> Sig                                                              |            | \$845.02  s in accordance | ı |