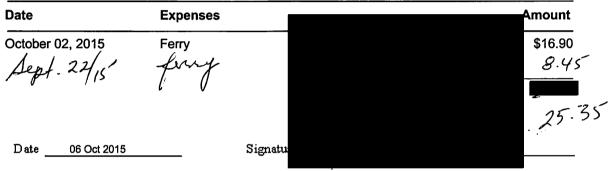

Page: 1

Claim Number: 35071

MLA Name:

Morris, Mike VM150093

Claim Date:

September 28, 2015

**Constituency:** 

Prince George - Mackenzie

Type Of Trip:

**MLA Travel** 

Prepared By:

Claimant Type: Member of Legislative Assembly

**Travel From:** 

Prince George

Travel To:

Victoria

Trip Details:

**Fall Session** 

| Date                          | Expenses                                             | Amount            |
|-------------------------------|------------------------------------------------------|-------------------|
| September 22, 2015            | Ferry                                                | \$71.50           |
| September 28, 2015            | Breakfast & Lunch Only-Victoria                      | \$39.50           |
| September 29, 2015            | Breakfast Only - Victoria                            | \$27.00           |
| September 30, 2015            | MLA Per Diem - Victoria                              | \$61.00           |
| October 01, 2015              | MLA Per Diem                                         | \$61.00           |
| October 02, 2015 accompanying | Deduction person                                     | \$-16.90          |
| October 02, 2015              | ferry                                                | \$88.20<br>(8.45) |
| Date06 Oct 2015               | Signa with appropriate statute or other authority fo | n accordanc       |