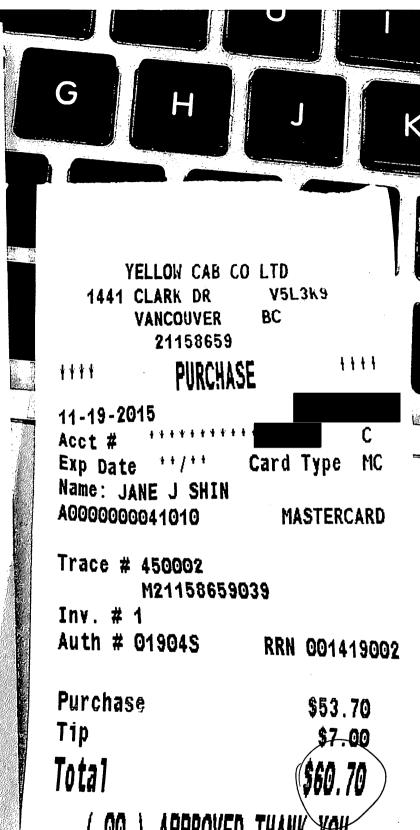

| 250-381-2222 250-38  Cab  Download Yellowcab taxi APP from App S | 1-2242<br>lore                  |
|------------------------------------------------------------------|---------------------------------|
| Date: NOV 4, 2015 Amount: 10.00                                  | Store Con                       |
| Driver: Car #:                                                   |                                 |
| From: Legislarue To: Heusen                                      |                                 |
|                                                                  | Kedady<br>Princing<br>southerns |

EUNNY'S TAXI B 4: 5525 IMPERIAL ST BURNABY BC

PURCHASE | \$33.20 | \$37.20 | \$37.20 | \$37.20 |

MASTERCARD
MASTERCARD
A0000000041010
D03151C85DD340B1
0000008000-E800
458B03F9BC67D93F

### **APPROVED**

FIANK YOU

01

CARDHOLDER COPY

1PORTANT - RETAIN THIS COPY FOR YOUR RECORDS YELLON CAB CO LTD
1441 CLARK DR V5L3h9
VANCOUVER BC
21158659

PURCHAS

11-04-2015
Acct # ''''' Card Type MC
Name: JANE J SHIN
A00000000041010 MASTERCARD

Trace # 720005 M21158659191

Inv. # 5

Auth # 00457S RRN 00148360

Purchase \$33.10
Tip \$4.00
Total \$37.10

( 00 ) APPROVED-TH<del>ank\_Yo</del>u

Retain this copy for your records
Customer copy

| From: |  |
|-------|--|
| Sent: |  |
| Ta.   |  |