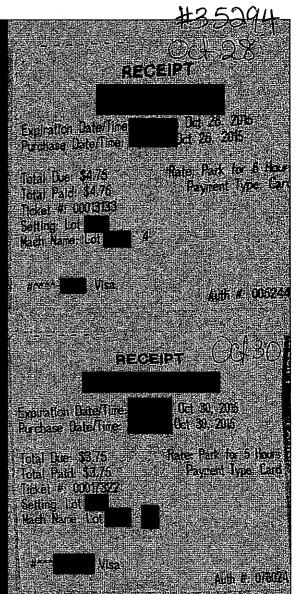

Trip Details:

Travel for UBCM

| Date               | Expenses               | Amount                       |
|--------------------|------------------------|------------------------------|
| September 21, 2015 | 123(km)                | \$63.96                      |
| September 25, 2015 | 123(km)                | \$63.96                      |
| September 21, 2015 | Accommodation Expenses | \$339.58 <sup>\(\chi\)</sup> |
| September 21, 2015 | Ferry                  | \$51.20                      |
| September 21, 2015 | MLA Per Diem           | \$61.00 <sub>k</sub>         |
| September 21, 2015 | Parking                | \$35.57                      |
| September 22, 2015 | Accommodation Expenses | \$339.58                     |
| September 22, 2015 | MLA Per Diem           | \$61.00                      |
| September 22, 2015 | Parking                | \$35.57 <sup>^\</sup>        |
| September 23, 2015 | Accommodation Expenses | .\$339.58                    |
| September 23, 2015 | Dinner Only            | \$36.00                      |
| September 23, 2015 | Parking                | \$35.57                      |
| September 24, 2015 | Accommodation Expenses | \$339.58                     |
| September 24, 2015 | MLA Per Diem           | · \$61.00 J                  |
| September 24, 2015 | Parking                | \$35.57                      |
| September 25, 2015 | Ferry                  | \$52.55 <sub>1</sub>         |
| September 25, 2015 | Lunch only             | \$27.00                      |
| •                  |                        | •                            |