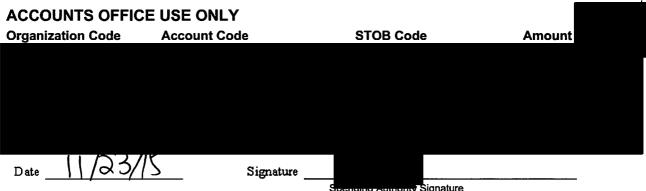

# Members Of The Legislative Assembly Travel Claim Form

Claim Date:

Claim Number: 35428

MLA Name: Sturdy, Jordan VM150105

Constituency: West Vancouver - Sea to Sky

Type Of Trip: MLA Travel

| Date               | Expenses                  | Amount    |
|--------------------|---------------------------|-----------|
| July 19, 2015      | Ferry                     | \$145.15  |
| July 20, 2015      | MLA Per Diem - Victoria   | \$61.00   |
| July 21, 2015      | MLA Per Diem - Victoria   | \$61.00   |
| July 22, 2015      | MLA Per Diem - Victoria   | \$61.00   |
| July 23, 2015      | Breakfast Only - Victoria | \$27.00   |
| July 23, 2015      | Ferry                     | \$71.50   |
| August 31, 2015    | Airfare - oneway          | \$215.00  |
| August 31, 2015    | Lunch & Dinner only       | \$48.50   |
| September 01, 2015 | Breakfast & Dinner Only   | \$48.50   |
| September 02, 2015 | Accommodation Expenses    | \$316.38  |
| September 02, 2015 | MLA Per Diem              | \$61.00   |
| September 03, 2015 | Breakfast & Dinner Only   | \$48.50   |
| September 04, 2015 | Accommodation Expenses    | \$368.00  |
| September 04, 2015 | Airfare - oneway          | \$294.13  |
| September 04, 2015 | Breakfast & Lunch only    | \$39.50   |
| September 04, 2015 | Car Rental                | \$614.74  |
| September 04, 2015 | Parking                   | \$68.80   |
| September 20, 2015 | Dinner Only               | \$36.00   |
| September 21, 2015 | MLA Per Diem              | \$61.00   |
| September 22, 2015 | Lunch & Dinner only       | \$48.50   |
| September 23, 2015 | Lunch & Dinner only       | \$48.50   |
| September 24, 2015 | MLA Per Diem              | \$61.00   |
| September 25, 2015 | Accommodation Expenses    | \$1780.64 |
| September 25, 2015 | Breakfast & Lunch only    | \$39.50   |
| September 25, 2015 | Taxi                      | \$7.50    |
| September 27, 2015 | Dinner Only - Victoria    | \$36.00   |
| September 27, 2015 | Ferry                     | \$145.00  |
| September 28, 2015 | MLA Per Diem - Victoria   | \$61.00   |
| September 29, 2015 | MLA Per Diem - Victoria   | \$61.00   |
|                    |                           |           |