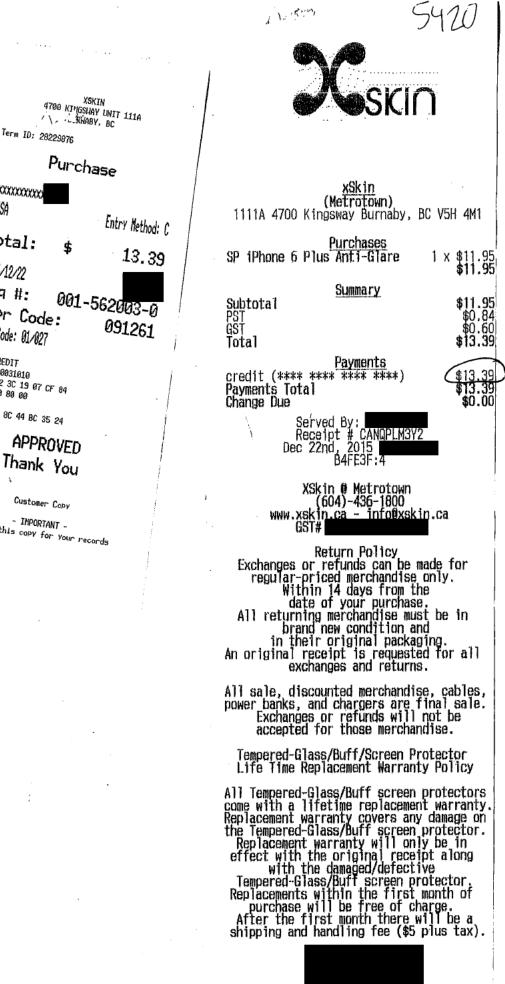

| Stock # | Description                                   | Qty | Price      | Sold Ext |
|---------|-----------------------------------------------|-----|------------|----------|
| 1296    | MLA CUSTOM 2015                               | 20  | 13.39      | 267.80   |
|         |                                               |     | SUBTOTAL:  | 267.80   |
|         |                                               |     | GST:       | 13.39    |
|         | •                                             |     | PST:       | 18.75    |
|         |                                               |     | TOTAL:     | 299.94   |
|         |                                               |     | *PAYMENTS* |          |
|         |                                               |     | ACCOUNT:   | 299.94   |
|         |                                               |     | CHANGE:    | 0.00     |
|         | Please submit your cheque made payable to the |     |            |          |