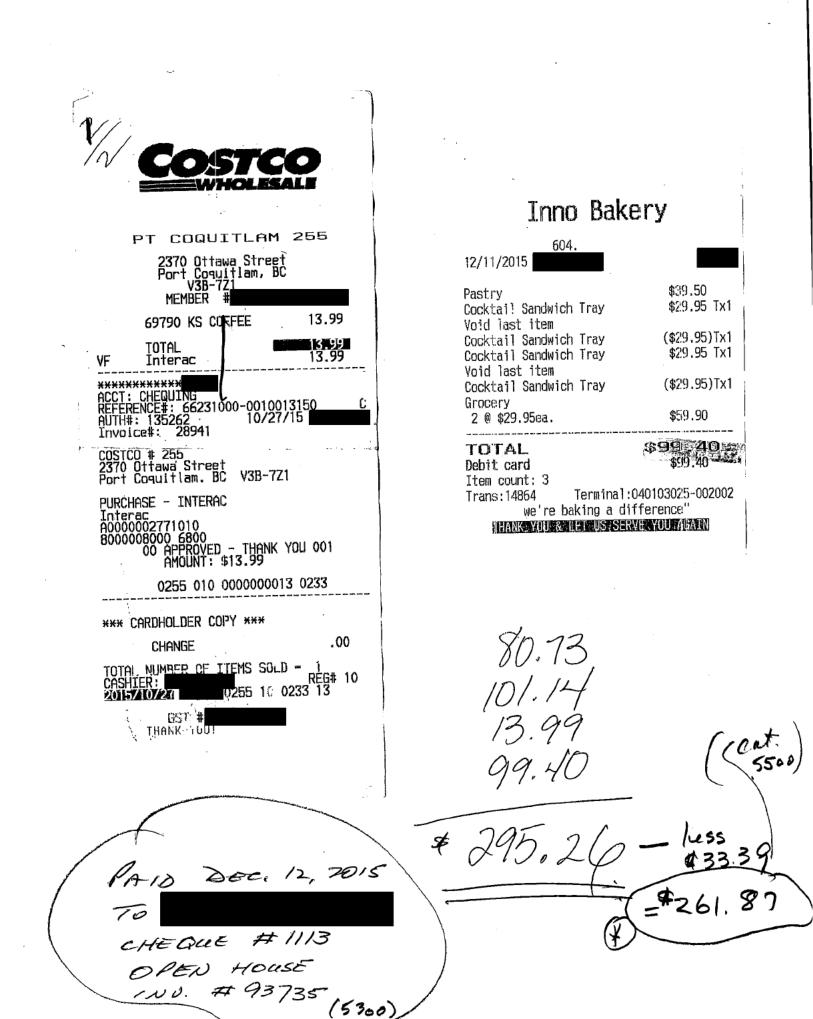

Please issue a cheque for the amount of \$75 to Constituency Office Burnaby-Lougheed. Our mailing address is 3 – 8699 10<sup>th</sup> Avenue, Burnaby, BC V3N 2S9

Thanks for your attention.

at 604-660-5058 For questions, please contact Paid Oct. 27, 2015 Chegae # 1103 (5403)