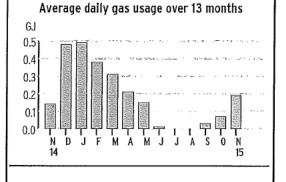

Other Charges and taxes

0.33 Retroactive Delivery 0.02 Retroactive PST

821.10

1,077.00

| Gac Head           | o calcula    | tion (Not    | er RCT1134100    | \               |
|--------------------|--------------|--------------|------------------|-----------------|
| Present            | Previou      | e Com        |                  | Gas used in     |
| reading            | reading      |              | _                | gajoules (GJ)   |
| Oct 7 '15          | Sep 8 '15    |              |                  |                 |
| 1,528              |              |              | 281262           | 2.3             |
| Point of Del       | ivery: 10020 | 282          |                  |                 |
| Comparis           | on to pr     | evious y     | ear              |                 |
| Billing            | Number       | Average      | Average          | Total Billing   |
| Period             | of days      | daily        | daily            | period          |
| Oct '2015          | billed<br>29 | temp<br>14°C | usage GJ<br>0.08 | usage GJ<br>2.3 |
| Oct '2014          | 31           | 17°C         | 0.02             | 0.6             |
|                    | JI           | 11 0         | 0.02             |                 |
|                    |              |              | . 40             |                 |
|                    | rage dally   | gas usag     | e over 13 m      | ontns           |
| GJ                 |              |              |                  |                 |
| 0.5                |              |              |                  |                 |
| 0.4                |              |              |                  | ĺ               |
| 0.3                |              |              |                  |                 |
| 0.2                |              |              |                  |                 |
| 0.1                |              |              |                  |                 |
| 0.0 <sup>1</sup> 〒 | TTT'         | TTT'         | TTII<br>A L L M  | TT              |
| 14                 |              | 1 IN A       | III 0 0 A        | 15              |
|                    |              |              |                  |                 |
|                    |              |              |                  |                 |
|                    |              |              |                  |                 |
|                    |              |              |                  |                 |
|                    |              |              |                  |                 |
|                    |              |              |                  | [               |
|                    |              |              |                  |                 |
|                    |              |              |                  |                 |
|                    |              |              |                  |                 |
|                    |              |              |                  |                 |