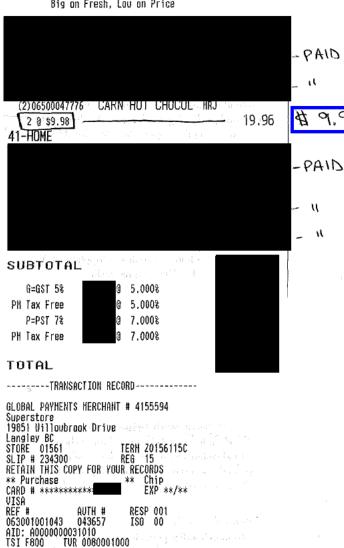

\*\*\*CUSTOMER COPY\*\*\*

Christmas Decor for Office \$ 39.14 Page 2 -Sugar Patisseine Walmart 41.10216 Staples \$179.47 10.866# + Page 1 \$ 24.70

\$253.31

to be paid to CA

+ \$110.00 = 14253.31

0010017220