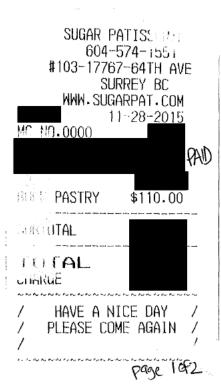

- Christmas Decor for Office.

> page 10F2 DEC

= \$110.00 (Favors to Fleetwood

Seniors Dinner

Dance Dec 11/2015

SWEAR PATTISSERIE INC UNET 103 17767 64 V3S1Z2 SURREY 21951012 1111 PURCHASE 1111 11-28-2015 Exp Date ''/' Card Type vi Name: A0000000031010 VISA Trace # 310005 F\$2195101201 Inv. # 8760

\*\*\*CUSTOMER COPY\*\*\*

Christmas Decor for Office \$ 39.14 Page 2 -Sugar Patisseine Walmart 41.10216 Staples \$179.47 10.866# + Page 1 \$ 24.70

\$253.31

to be paid to CA

+ \$110.00 = 14253.31

0010017220