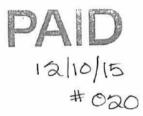

| TOTAL DUE: |            |
|------------|------------|
| DATE PAID: | Dec. 10/15 |
| CHO NO:    | 0010       |

5200 - 18.00 5300 - 198.00