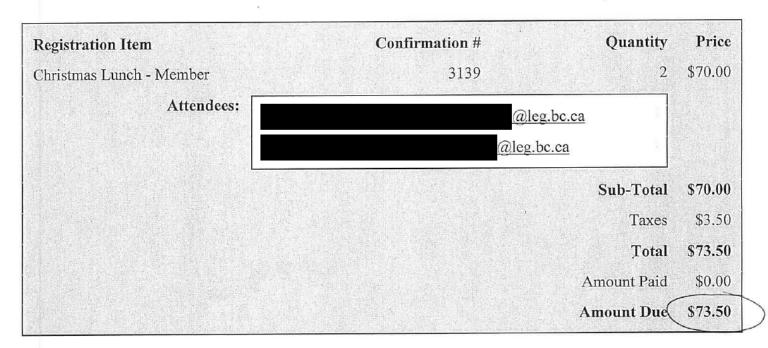

# Thank you for registering for Dec 9 Annual Christmas Luncheon

12/9/2015 — — — Riverhouse Restaurant Pub & Marina Ltd 5825 - 60th Avenue Delta, BC V4K4E2

Thank you for registering for our Annual Christmas Luncheon!

Below are the details of your registration.

Sign Up Date:

12/7/2015

Sign Up Information:

Vicki Huntington, MLA Delta-South.

4805 Delta Street Delta, BC V4K2T7

@leg.bc.ca

From: