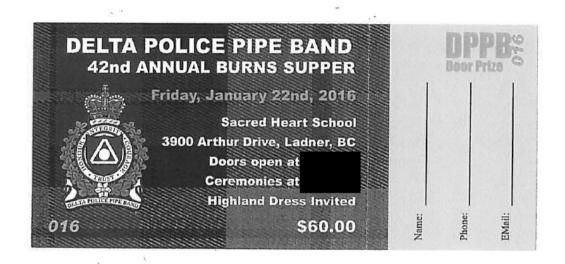

# THURSDAY DECEMBER 10TH

Cocktail Reception -Dinner -

COAST TSAWWASSEN INN HOTEL

1665 56 st, Delta

\$60 Including GST

www.ladnerbusiness.com

#001

#001