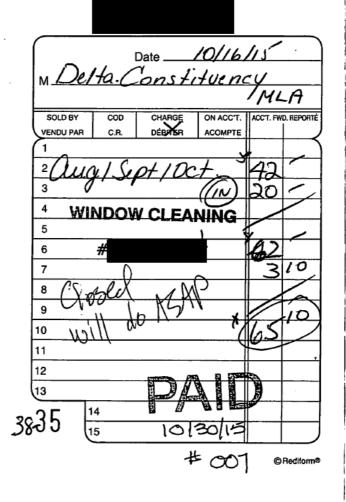

#### Magical Murals

#303-5074 201a St. Langley BC V3A-5M8 GST:

604-375-5970 778-808-4154

MagicalMurals@shaw.ca www.MagicalMurals.ca

Bill To:

Mla Ladner

# Invoice

Invoice No:

Date: Terms: 13248

November 24, 2015

NET 0

Due Date:

November 24, 2015

| Description               |   | 7 | Quantity | Rate     | Amount   |
|---------------------------|---|---|----------|----------|----------|
| Christmas window painting | 4 |   | 1        | \$400.00 | \$400.00 |
| Cleaning                  | 8 | × | 1        | \$40.00  | \$40.00  |

\* Indicates non-taxable item

Subtotal

\$440.00

GST (5.00%)

\$22.00

Total

\$462.00

Paid

\$0.00

**Balance Due** 

\$462.00

Please detach and send with remittance to:

Magical Murals

#303-5074 201a St.

Langley BC

V3A-5M8

REMITTANCE ADVICE FOR Invoice # 13248 on Nov 24, 2015

Balance Due:

\$462.00

Amount Paid:

Received From: Mla Ladner

#002

#002

2015
Christmas
Reception