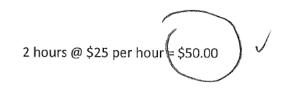

### December 17th 2015

| Xmas Open House        |         |
|------------------------|---------|
| Leonard Krog           |         |
| Carmelized onion tarts | \$60.00 |
| Cheese platter         | 45.00   |
| Smoked salmon          | 40.00   |
| Mushroom caps          | 40.00   |
| Proscuitto cups        | 40.00   |
| Braised Beef           | 80.08   |
| Beef wellington        | 80.00   |
| BBQ meatballs          | 40.00   |
| Sirloin beef cones     | 40.00   |
| Curry chicken cones    | 40.00   |
| Shrimp blinis          | 40.00   |
| Mushroom tarts         | 20.00   |
| Prawn skewers          | 48.00   |
| Bacon wrapped scallops | 48.00   |
| Desserts               | 125.00  |
|                        |         |