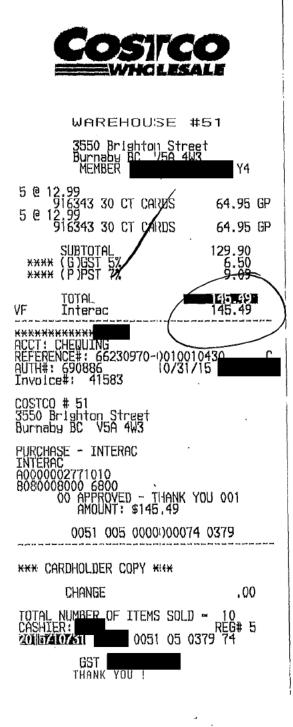

|                                                                                                                |               |                | -   | 2 @ \$3.47<br>(2)4050 CANTALOUPE B                                                                                                                                                                             |
|----------------------------------------------------------------------------------------------------------------|---------------|----------------|-----|----------------------------------------------------------------------------------------------------------------------------------------------------------------------------------------------------------------|
| nofr                                                                                                           |               | C              |     | 2 @ \$1.97                                                                                                                                                                                                     |
| AND A DECK OF A DECK | un pur un com |                |     | (2) 4329 MELONS HONEYDEW R                                                                                                                                                                                     |
| Lowez Lood                                                                                                     |               |                |     | 2 @ \$4.97<br>(2)4593 CUCUMBER ENGLISH R<br>2 @ \$1.97                                                                                                                                                         |
| IO FRILLS<br>1916 Como Lake Ave.                                                                               |               |                |     | 67452660368 PEPPER SWEET R                                                                                                                                                                                     |
| 21-GROCERY                                                                                                     | ,             | ,              |     | (2)77236500020 MANDRIN SDLS 5LB R                                                                                                                                                                              |
| 05660039250 ICONIC KISSES                                                                                      | GR            | 3.97           |     | 2 @ \$5.97<br>34-BAKERY COMMERCIAL                                                                                                                                                                             |
| 05660039253 HRSHY CANE KISS<br>(2)05850478502 CLIC CHICK PEAS                                                  | ÖR            | 3.97           |     | 06340005010 DITAL BREAD WHT R                                                                                                                                                                                  |
| 2 0 \$0.97                                                                                                     | R             | 1,94           |     | 35-DELI                                                                                                                                                                                                        |
| 05880748816 OR POPCORN JAR                                                                                     | ₿             | 4.27           |     | 06038301013 PC CRANBERRY CIN R<br>06038386479 PC BOCCONCINI R                                                                                                                                                  |
| (2)06038300894 PC ROUND MELBA<br>2 0 \$1.99                                                                    | R             | 0.00           |     | 06038386479 PC BOCCONCINI R<br>(2)06046696609 EXTRA CREAMY R                                                                                                                                                   |
| 06038303935 NN CORN SYRP                                                                                       | R             | 3.98<br>3.38   |     | 2 0 \$4.79                                                                                                                                                                                                     |
| (2)06038306146 PC BERRYJUICE                                                                                   | R             | 0100           |     | 07790100143 PRESIDENT BRIE - R                                                                                                                                                                                 |
| 2 0 \$2.49<br>ECOLOGY FEE                                                                                      |               | 4,98           |     | 41-HOME<br>(10)9 PLASTIC BAGS OPRO                                                                                                                                                                             |
| 20\$0.10                                                                                                       |               | 0.20           |     | 10 0 \$0.05                                                                                                                                                                                                    |
| DEPOSIT 1<br>20\$0.50                                                                                          |               | 1.00           |     | SUBTOTAL 22                                                                                                                                                                                                    |
| (2) 06038375938 RC SPR WTR                                                                                     | R             |                |     | G=GST 5% 38.35 @ 5.000%                                                                                                                                                                                        |
| 2 0 \$2.67<br>Ecology fee                                                                                      |               | 5.34           |     | P=PST 7% 0.50 @ 7.000%                                                                                                                                                                                         |
| 26\$0.72                                                                                                       |               | 1.44           |     | TOTAL <sup>.</sup> 23                                                                                                                                                                                          |
| DEPOSIT 1<br>20\$1.20                                                                                          |               | 2,40           |     | CASH                                                                                                                                                                                                           |
| 06038397655 PC MED SEA SALTS                                                                                   | R             | 3.79           |     | TRANSACTION RECORD                                                                                                                                                                                             |
| 06038399647 PC MLK CHOC FNGS (2)06280217846 APP CIDER                                                          | R             | 5.99           |     | GLOBAL PAYNENTS NERCHANT # 4191337                                                                                                                                                                             |
| 2 0 \$3.99                                                                                                     | GR            | 7,98           |     | nofrills<br>1916 Cono Lake Avenue                                                                                                                                                                              |
| 06311112354 BROWN SUGAR                                                                                        | R             | 2.47           |     | Coquitlan BC<br>STORE 03966 TERH Z0396801                                                                                                                                                                      |
| 06533300110 COW BAKING SODA<br>GR06672100112 CHRE WHT THIN                                                     | R.<br>R       | 1.09<br>1.44   |     | SLIP # 025000 REG 1<br>RETAIN THIS COPY FOR YOUR RECORDS                                                                                                                                                       |
| 06672100260 CHR WHEAT THINS                                                                                    | ß             | 1.44           |     | ** Purchase ** Chip<br>Chequing                                                                                                                                                                                |
| 05672100340 CHRE TRIS CKER                                                                                     | R             | 1.44           | 1   | CARD # ***********************************                                                                                                                                                                     |
| 06672100492 CHR WHT THINS<br>06672102014 CHRISTIE TRISCUI                                                      | R<br>R        | * 1.44<br>1.44 |     | REF # AUTH # RESP 001<br>058001001124 076097 IS0 00                                                                                                                                                            |
| 05672102037 CHRISTIE TRIS OL                                                                                   | R             | 1.44           |     | AID: A0000002771010<br>TSI 6800 TVR 800008000                                                                                                                                                                  |
| 05700010485 SPRITE FM                                                                                          | ÓR            | 3.33           | ·   | DATE TIME AHOUNT<br>12/16/2015 S 31.57                                                                                                                                                                         |
| ECOLOGY FEE DEPOSIT 1                                                                                          |               | 0.12           |     | APPROVED \$1.57                                                                                                                                                                                                |
| 6731200649 COCONUT CRUNCH                                                                                      | β.            | 2,99           | 1 1 |                                                                                                                                                                                                                |
| 06731200657 GINGER SNAPS                                                                                       | R             | 2.99           | 1:  | DEBIT TND                                                                                                                                                                                                      |
| 06731200658 GINGERBRD KIDS<br>06900000418 PEPSI                                                                | R<br>GR.      | 2.99<br>3.33   | ·   | You could have earned 2,310<br>PC points with President's Choice                                                                                                                                               |
| ECOLOGY FEE                                                                                                    |               | 0.15           | ·   | Financial HasterCard. Apply Today<br>Visit pcfinancial.ca                                                                                                                                                      |
| DEPOSIT 1<br>22-DAIRY                                                                                          |               | 0.75           | ŀ   | ****                                                                                                                                                                                                           |
| 06038313741 PC WH EXTRA OLD                                                                                    | R             | 6.99           | [ . | QST #<br>**********                                                                                                                                                                                            |
| 05038313745 PC HAVARTI                                                                                         | R             | 6,99           |     | VISIT US AT WWW.NOFRILLS.CA<br>Lika us on Facebook;<br>www.facebook.com/nofrillsCA<br>Follow us on Twitter: @nofrillsCA<br>************************************                                                |
| 06148372010 FM UNSLT BUT<br>24-BULK FOOD                                                                       | R             | 4,97           |     | Follow us on Twitter: @nofrillsCA                                                                                                                                                                              |
| 06477739911 MILK CHO PEANUTS                                                                                   | GR .          | 5.00           | i . | FRACK VIDE FOR SHOPPICA                                                                                                                                                                                        |
| 06477739914 RB JELLY BEANS                                                                                     | GR            | 4.00           |     | Thank You, Come Again I<br>**USE YOUR PCF CARD**<br>TO COLLECT POINTS!!<br>**REDEEN HERE FOR FREE GROCERIES**                                                                                                  |
| (2)06477739960 RB HNY RST PNUTS<br>2 @ \$3.00                                                                  | ĠR            | 6.00           |     | **REDEEN HERE FOR FREE GROCERIES**                                                                                                                                                                             |
| 27-PRODUCE                                                                                                     |               | 0,00           |     | 2015/12/16<br>200 200                                                                                                                                                                                          |
| (2)07143000752 STRAWBERRIES 1LB                                                                                | R             |                |     | **************************************                                                                                                                                                                         |
| 2 0 \$4.97<br>4022 GRP GRN SDLS                                                                                | R             | 9.94           | ·   |                                                                                                                                                                                                                |
| 0,995 kg @ \$8,75/kg                                                                                           | n             | 8.71           |     | FILL US HOU WE DID TODAYI<br>HONTHLY CHARCES TO UIN \$5000<br>VISIT UW.STOREOPINION.CA<br>OR CALL 1-077-234-2322<br>SEE CUSTOMER SERVICE DESK FOR FULL<br>CONTEST RULES OR HUW.STOREOPINION.CA<br>STORE: 03968 |
| 4023 GRAPE RED SDL CS                                                                                          | R             |                |     | CONTEST ROLES OK WHA.STOREUPIRIUM.CH<br>STORE: 03968                                                                                                                                                           |
| 0.990 kg @ \$8.75/kg<br>(2)4029 PINEAPPLE                                                                      | R             | 8.66           |     | LUUL .<br>************************************                                                                                                                                                                 |
| s recent to the later                                                                                          |               | ,              |     | •                                                                                                                                                                                                              |