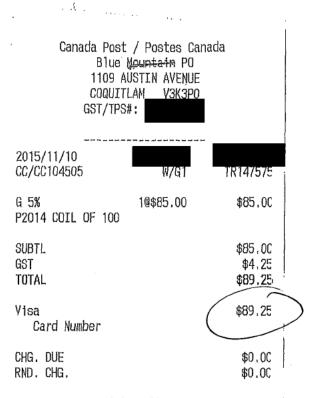

 THANK YOU FOR SHOPPING YOUR DOLLAR STORE #181 #1942-1960 COMO LAKE AVE COQUITLAH B.C. GST#

 GST#

 RFND 30 DAYS WITH RCPT

 10/01/2015

 000001#6619

 5 @ \$1.25

 STATIONARY

 <sup>112</sup> \$6.25

 MDSE ST

 \$6.25

 PROV. TX

 \$0.44

 FED. TX

 \*\*\*TOTAL

 **\$7.00** 

 \$13.00