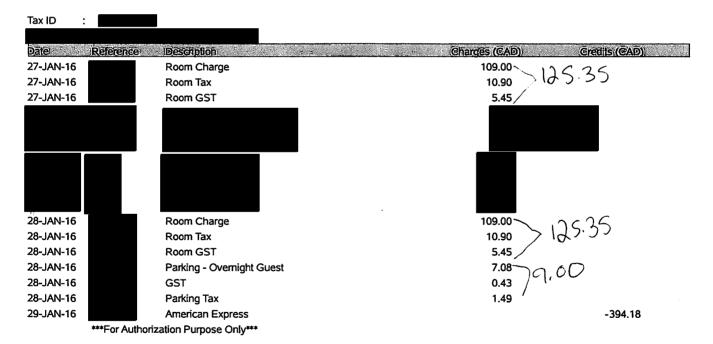

Invoice #

Cashier # 264 Page #

1 of 1

Ms Katrine Conrov

Arrival Departure 01-25-16 01-27-16

Canada

| Date     | Description               | Additional Information |       | Charges  | Credits  |
|----------|---------------------------|------------------------|-------|----------|----------|
| 01-25-16 | Room Charge               |                        |       | 239.00 🔍 |          |
| 01-25-16 | Destination Marketing Fee |                        |       | 3.09     | JGO.67   |
| 01-25-16 | Room PST                  |                        |       | 26.63    | ) 200.0° |
| 01-25-16 | Room GST                  |                        |       | 12.10    |          |
| 01-25-16 | Parking                   |                        |       | 36.21    | 4 00     |
| 01-25-16 | Parking - Tax             |                        |       | 7.60     | 46.00    |
| 01-25-16 | Parking - GST             | !                      |       | 2.19     |          |
| 01-26-16 | Room Charge               |                        |       | 239.00   | 260.09   |
| 01-26-16 | Destination Marketing Fee |                        |       | 3.09     | 200      |
| 01-26-16 | Room PST                  |                        |       | 26.63    | U        |
| 01-26-16 | Room GST                  |                        |       | 12.10    |          |
| 01-26-16 | Parking                   |                        |       | 36.21 <  | $\sim$   |
| 01-26-16 | Parking - Tax             |                        |       | 7.60     | > 46.00  |
| 01-26-16 | Parking - GST             | 1                      |       | 2.19 /   |          |
| 01-27-16 | American Express          | XXXXXXXXXX             | XX/XX |          | 653.64   |

| Total       | 653.64 | 653.6 |
|-------------|--------|-------|
| Balance Due | 0.00   |       |

**GST Summary HST Summary** Room: 24.20 Room: 0.00 F&B: 0.00 F&B: 0.00 Other: 4.38 Other: 0.00 Total: 28.58 Total: 0.00 Parking total = 92.00 Hotel total = 561.64