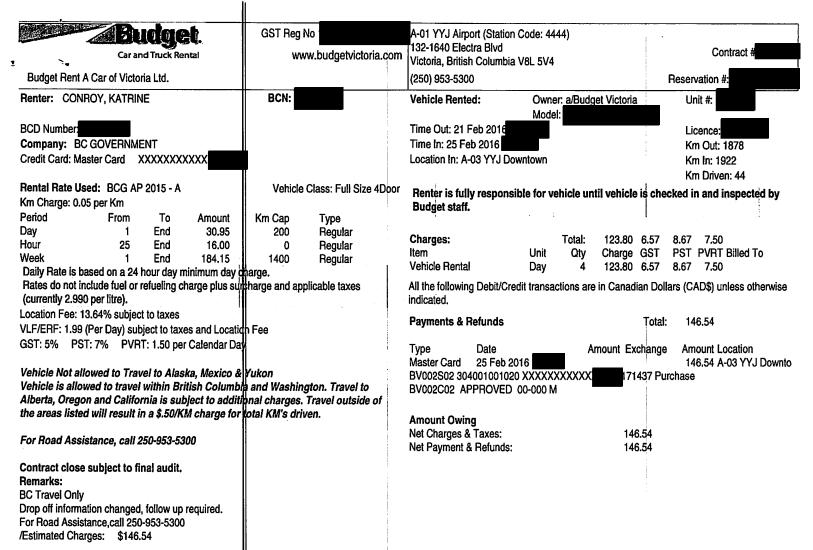

Page: 1

Claim Number: 35816

**MLA Name:** 

Conroy, Katrine VM150038

Claim Date:

February 08, 2016

Constituency:

Kootenay West

Type Of Trip: Prepared By:

**MLA Travel** 

Claimant Type: Member of Legislative Assembly

**Travel From:** 

Constituency

Travel To:

Vancouver-Victoria

**Trip Details:** 

Date

09 Feb 2016

| Date                                 | Expenses                                                       | Amount    |
|--------------------------------------|----------------------------------------------------------------|-----------|
| February 05, 2016                    | 96(km)                                                         | \$50.18   |
| February 05, 2016<br>Pacific Coasta  | Airfare<br>I Trail-Vancouver                                   | \$282.56  |
| February 05, 2016                    | Lunch & Dinner only                                            | \$48.50   |
| February 05, 2016<br>Taxi to Hotel   | Taxi                                                           | \$23.00   |
| February 06, 2016<br>1 Night         | Accommodation Expenses                                         | \$126.61  |
| February 06, 2016                    | Lunch & Dinner only                                            | \$48.50   |
| February 07, 2016<br>1 Night         | Accommodation Expenses                                         | \$128.80  |
| February 07, 2016<br>AC - Vancouve   | Airfare - oneway<br>er to Victoria via Prince George/Vancouver | \$604.01  |
| February 07, 2016                    | MLA Per Diem                                                   | \$61.00   |
| February 07, 2016<br>Taxi to Airport | Taxi                                                           | \$42.00   |
| February 08, 2016                    | MLA Per Diem                                                   | \$61.00   |
|                                      | otal Payable                                                   | \$1476.16 |

Page: 2

Claim Number: 35816

MLA Name:

Conroy, Katrine VM150038

Claim Date:

February 08, 2016

Constituency: Kootenay West
Type Of Trip: MLA Travel

| Date                            | Expenses     |                              | Amount |
|---------------------------------|--------------|------------------------------|--------|
| ACCOUNTS OFFIC                  | CE USE ONLY  |                              |        |
| Organization Code               | Account Code | STOB Code                    | Amount |
|                                 |              |                              |        |
|                                 |              |                              |        |
|                                 |              |                              |        |
| 2/10/16                         | 3            |                              |        |
| Date $\frac{\sqrt{ O /k}}{ C }$ | Signature .  | Spending Authority Signature |        |