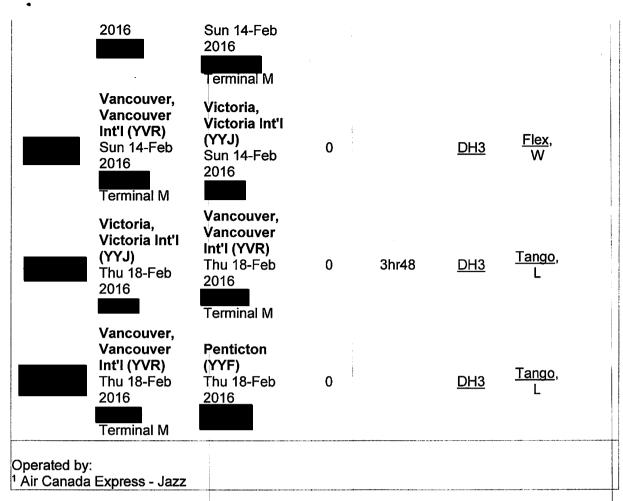

#### **Flight Itinerary**

| Flight                      | From               | То                 | Aircraft | Cabin<br>(Booking class) | Status    |
|-----------------------------|--------------------|--------------------|----------|--------------------------|-----------|
|                             | Penticton (YYF)    | Vancouver (YVR)    | DH3      | Economy (G)              | Confirmed |
| Operated by:                | Sun 21-Feb 2016    | Sun 21-Feb 2016    |          |                          |           |
| Air Canada Express-<br>Jazz | _                  | - TERMINAL M -MAIN |          |                          |           |
| Seat number(s) requ         | ested:             |                    |          |                          |           |
|                             | Vancouver (YVR)    | Victoria (YYJ)     | DH3      | Economy (G)              | Confirmed |
| Operated by:                | Sun 21-Feb 2016    | Sun 21-Feb 2016    |          | •                        |           |
| Air Canada Express-<br>Jazz | - TERMINAL M -MAIN |                    |          |                          |           |
| Seat number(s) requ         | ested:             |                    |          |                          |           |
|                             | Victoria (YYJ)     | Vancouver (YVR)    | DH3      | Economy (L)              | Confirmed |
| Operated by:                | Thu 25-Feb 2016    | Thu 25-Feb 2016    |          |                          |           |
| Air Canada Express-<br>Jazz |                    | - TERMINAL M -MAIN |          |                          |           |