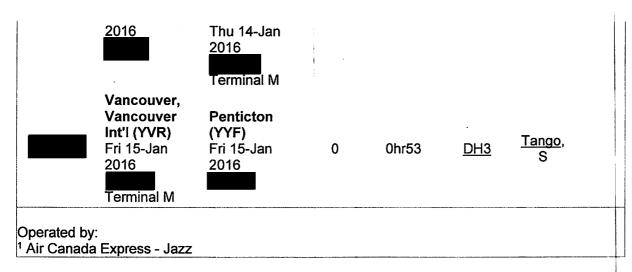

### Flight Itinerary

| Flight | From                             | То                                     | Stops | Duration | Aircraft | Fare<br>Type       | Meal |
|--------|----------------------------------|----------------------------------------|-------|----------|----------|--------------------|------|
|        | Penticton<br>(YYF)<br>Thu 14-Jan | Vancouver,<br>Vancouver<br>Int'i (YVR) | 0     | 0hr58    | DH3      | <u>Tango,</u><br>S |      |