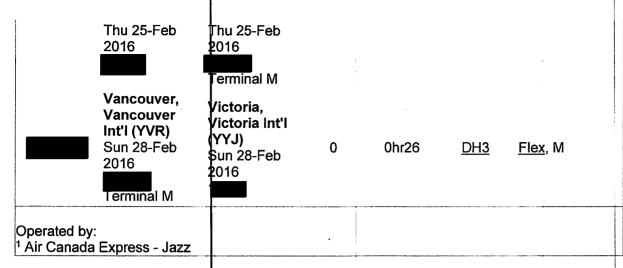

## Flight Itinerary

| Flight | From                                 | То                                     | Stops | Duration | Aircraft | Fare<br>Type       | Meal |
|--------|--------------------------------------|----------------------------------------|-------|----------|----------|--------------------|------|
|        | Victoria,<br>Victoria Int'l<br>(YYJ) | Vancouver,<br>Vancouver<br>Int'l (YVR) | 0     | 0hr26    | DH3      | <u>Tango,</u><br>S |      |

## Purchase Summary

| Fare Summary                                            |         |
|---------------------------------------------------------|---------|
| Passenger Type                                          | Adult   |
| Air Transportation Charges                              |         |
| Departing Flight - <u>Tango</u>                         | 137.00  |
| Return Flight - Flex                                    | 327.00  |
| <u>Surcharges</u>                                       | 24.00   |
| Taxes, Fees and Charges  Canada Airport Improvement Fee | 20.00   |
| Canada Goods and Services Tax (GST/HST #                | ) 26.11 |
| Air Travellers Security Charge (ATSC)                   | 14.25   |
| Total before options (per passenger)                    | 548.36  |
| Number of passengers                                    | x 1     |
| Total with options                                      | 548.36  |
| Seat Selection                                          |         |
| Mrs Linda Larson                                        |         |
| - Standard Seat (Window)                                | 10.00   |
| Canada Goods and Services Tax (GST/HST#                 | 0.50    |
| Total with options and seat selection fee:              | 558.86  |
| Travel Insurance (declined)                             | 0.00    |