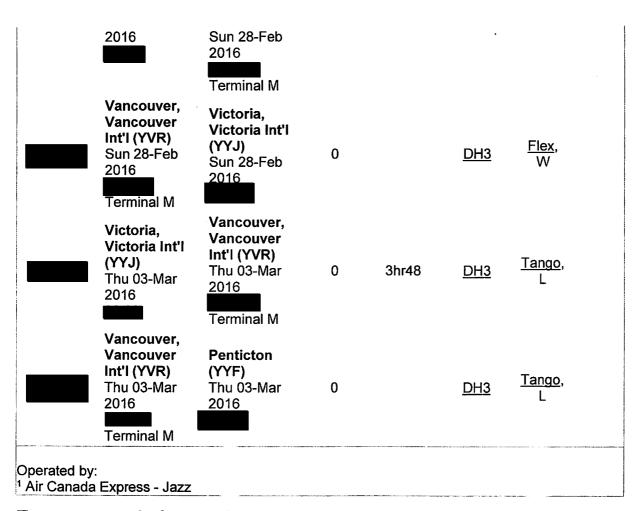

#### **Flight Itinerary**

| Flight                      | From               | То                 | Aircraft | Cabin<br>(Booking class) | Status    |
|-----------------------------|--------------------|--------------------|----------|--------------------------|-----------|
|                             | Penticton (YYF)    | Vancouver (YVR)    | DH3      | Economy (G)              | Confirmed |
| Operated by:                | Sun 21-Feb 2016    | Sun 21-Feb 2016    |          |                          |           |
| Air Canada Express-<br>Jazz | _                  | - TERMINAL M -MAIN |          |                          |           |
| Seat number(s) requ         | ested:             |                    |          |                          |           |
|                             | Vancouver (YVR)    | Victoria (YYJ)     | DH3      | Economy (G)              | Confirmed |
| Operated by:                | Sun 21-Feb 2016    | Sun 21-Feb 2016    |          | •                        |           |
| Air Canada Express-<br>Jazz | - TERMINAL M -MAIN |                    |          |                          |           |
| Seat number(s) requ         | ested:             |                    |          |                          |           |
|                             | Victoria (YYJ)     | Vancouver (YVR)    | DH3      | Economy (L)              | Confirmed |
| Operated by:                | Thu 25-Feb 2016    | Thu 25-Feb 2016    |          |                          |           |
| Air Canada Express-<br>Jazz |                    | - TERMINAL M -MAIN |          |                          |           |