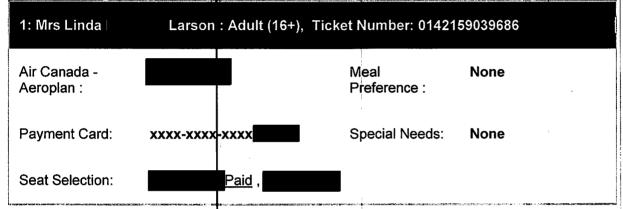

## Passenger Information

| 1: Mrs Linda               | Larson : Adult (16+), | Ticket Number: 01421 | 57671307 |  |
|----------------------------|-----------------------|----------------------|----------|--|
| Air Canada -<br>Aeroplan : |                       | Meal<br>Preference : | None     |  |
| Payment Card:              | xxxx-xxxx-xxxx-       | Special Needs:       | None     |  |
| Seat Selection:            | ,<br><u>Paid</u> ,    | <u>Paid</u>          |          |  |