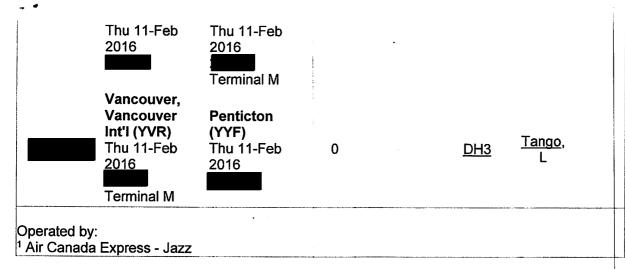

#### **Flight Itinerary**

| Flight                      | From               | То                 | Aircraft | Cabin<br>(Booking class) | Status    |
|-----------------------------|--------------------|--------------------|----------|--------------------------|-----------|
|                             | Penticton (YYF)    | Vancouver (YVR)    | DH3      | Economy (G)              | Confirmed |
| Operated by:                | Sun 21-Feb 2016    | Sun 21-Feb 2016    |          |                          |           |
| Air Canada Express-<br>Jazz | _                  | - TERMINAL M -MAIN |          |                          |           |
| Seat number(s) requ         | ested:             |                    |          |                          |           |
|                             | Vancouver (YVR)    | Victoria (YYJ)     | DH3      | Economy (G)              | Confirmed |
| Operated by:                | Sun 21-Feb 2016    | Sun 21-Feb 2016    |          | •                        |           |
| Air Canada Express-<br>Jazz | - TERMINAL M -MAIN |                    |          |                          |           |
| Seat number(s) requ         | ested:             |                    |          |                          |           |
|                             | Victoria (YYJ)     | Vancouver (YVR)    | DH3      | Economy (L)              | Confirmed |
| Operated by:                | Thu 25-Feb 2016    | Thu 25-Feb 2016    |          |                          |           |
| Air Canada Express-<br>Jazz |                    | - TERMINAL M -MAIN |          |                          |           |