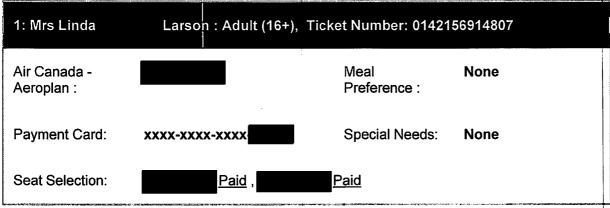

## Passenger Information

| 1: Mrs Linda               | Larson : Adult (16+), | Ticket Number: 01421 | 57671307 |  |
|----------------------------|-----------------------|----------------------|----------|--|
| Air Canada -<br>Aeroplan : |                       | Meal<br>Preference : | None     |  |
| Payment Card:              | xxxx-xxxx-xxxx-       | Special Needs:       | None     |  |
| Seat Selection:            | ,<br><u>Paid</u> ,    | <u>Paid</u>          |          |  |