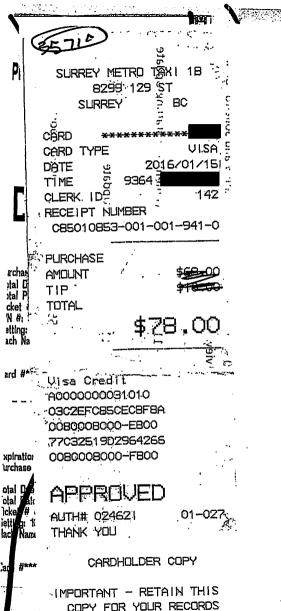

## Members Of The Legislative Assembly Travel Claim Form

Page: 1

MLA Name: Larson, Linda VM150076 Claim Date: December 18, 2015 Constituency: Boundary-Similkameen Type Of Trip: **MLA Travel** Prepared By: Claimant Type: Member of Legislative Assembly Oliver Travel From: Victoria Travel To: **Trip Details:** Date Amount **Expenses** \$62.00 December 17, 2015 Taxi \$12.00,/ December 18, 2015 Parking Total Payable \$74.00 Signature Date 09 Feb 2016 certified that the amount to be paid is correct, and is in accordance with appropriate statute or other authority for payment **ACCOUNTS OFFICE USE ONLY Organization Code Account Code STOB Code** Amount Date \_ Feb 9116 Signature Spending Authority Signature

Auth #: 01110

YELLOW CAB 817 FISGARD STREET VEWIR9 VICTORIA BC 21852400 GH2185240043

\*\*\*\* PURCHASE \*\*\*

12-17-2015 Acct # Exp Date \*\*/\*\*

Card Type VI

Name: LINDA LARSON A0000000031010

Visa Credit

Trace # 3481

Operator 143

Inv. # 143 Auth # 02614I

RRN 001718001

Total

Retain this copy for your records Customer copy

www.yellowcabvictoria.com 250-381-2222