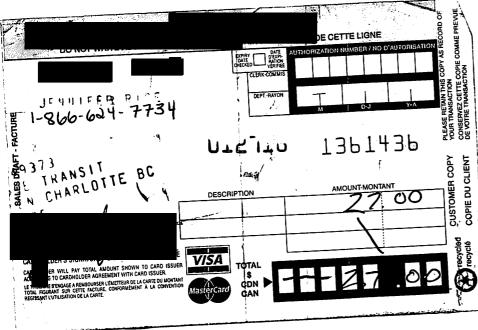

| Travel From: Cons<br>Trip Details: | stituency Travel To     | •: Legislature       |
|------------------------------------|-------------------------|----------------------|
| Date                               | Expenses                | Amount               |
| January 25, 2016                   | Тахі                    | \$27.00              |
| January 27, 2016                   | Airfare - oneway        | \$399.13             |
| January 27, 2016                   | Dinner Only             | \$36.00              |
| January 27, 2016                   | Тахі                    | \$90.00+             |
| January 27, 2016                   | Taxi                    | \$27.00-7            |
| January 28, 2016                   | MLA Per Diem            | \$61.00              |
| January 29, 2016                   | Accommodation Expenses  | \$286.90             |
| January 29, 2016                   | Airfare - oneway        | \$315.13             |
| January 29, 2016                   | MLA Per Diem            | \$61.00              |
| January 29, 2016                   | Тахі                    | \$75.00+             |
| February 08, 2016                  | Airfare - oneway        | \$693.13             |
| February 08, 2016                  | Dinner Only             | \$36.00              |
| February 09, 2016                  | MLA Per Diem - Victoria | \$61.00              |
| <sup>-</sup> ebruary 10, 2016      | MLA Per Diem - Victoria | \$61.00 <sub>y</sub> |
| February 11, 2016                  | Airfare - oneway        | \$231.00             |
| February 11, 2016                  | MLA Per Diem - Victoria | \$61.00              |