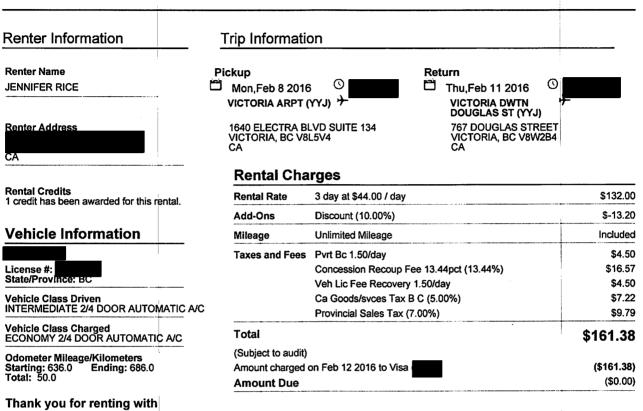

| Claim Number: 3                | Members Of The Legislative Assembly<br>Travel Claim Form | Page: 1       |
|--------------------------------|----------------------------------------------------------|---------------|
|                                | ce, Jennifer VM150087 Claim Date: February 11, 2016      |               |
|                                | orth Coast                                               |               |
| •                              | LA Travel                                                |               |
| Prepared By:                   |                                                          |               |
| Claimant Type: M               | ember of Legislative Assembly                            |               |
| Travel From: C                 | onstituency Travel To: Legislature                       |               |
| Trip Details:                  |                                                          |               |
|                                | · ·                                                      |               |
| Date                           | Expenses                                                 | Amount        |
| February 14, 2016              | 150(km)                                                  | \$78.00       |
| Drove to Te                    | errace for flight, flight cancelled                      |               |
| February 11, 2016              | Accommodation Expenses                                   | \$312.44      |
| February 11, 2016              | Car Rental                                               | \$161.38 t    |
| February 11, 2016              | Тахі                                                     | \$17.00       |
| February 11, 2016              | Taxi                                                     | \$40.00       |
| February 12, 2016              | Airfare - oneway                                         | \$347.68      |
| February 12, 2016              | Breakfast only                                           | \$27.00       |
| February 14, 2016              | Dinner Only                                              | \$36.00       |
| February 14, 2016              | Parking                                                  | \$18.00       |
| Paid for pa                    | flight cancelled due to weather                          | · · · · · · · |
| February 15, 2016              | Accommodation Expenses                                   | \$300.83      |
| February 15, 2016              | Airfare - oneway                                         | \$367.63      |
| February 15, 2016              | Breakfast & Dinner Only                                  | \$48.50       |
| February 16, 2016              | Airfare - oneway                                         | \$174.43.     |
| February 16, 2016              | MLA Per Diem - Victoria                                  | \$61.00       |
| February 17, 2016              | MLA Per Diem - Victoria                                  | \$61.00       |
| February 18, 2016<br>Booked Fe | Airfare - oneway<br>b.18, flight to be taken Feb. 19     | \$231.00      |
| February 18, 2016<br>Booked Fe | Airfare - oneway<br>b.18, flight 789 to be taken Feb. 20 | \$159.00      |