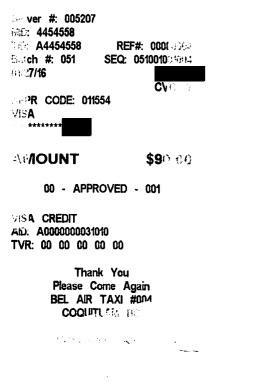

| Travel From: Cons<br>Trip Details: | stituency Travel To     | •: Legislature       |
|------------------------------------|-------------------------|----------------------|
| Date                               | Expenses                | Amount               |
| January 25, 2016                   | Тахі                    | \$27.00              |
| January 27, 2016                   | Airfare - oneway        | \$399.13             |
| January 27, 2016                   | Dinner Only             | \$36.00              |
| January 27, 2016                   | Тахі                    | \$90.00+             |
| January 27, 2016                   | Taxi                    | \$27.00-7            |
| January 28, 2016                   | MLA Per Diem            | \$61.00              |
| January 29, 2016                   | Accommodation Expenses  | \$286.90             |
| January 29, 2016                   | Airfare - oneway        | \$315.13             |
| January 29, 2016                   | MLA Per Diem            | \$61.00              |
| January 29, 2016                   | Тахі                    | \$75.00+             |
| February 08, 2016                  | Airfare - oneway        | \$693.13             |
| February 08, 2016                  | Dinner Only             | \$36.00              |
| February 09, 2016                  | MLA Per Diem - Victoria | \$61.00              |
| <sup>-</sup> ebruary 10, 2016      | MLA Per Diem - Victoria | \$61.00 <sub>y</sub> |
| February 11, 2016                  | Airfare - oneway        | \$231.00             |
| February 11, 2016                  | MLA Per Diem - Victoria | \$61.00              |