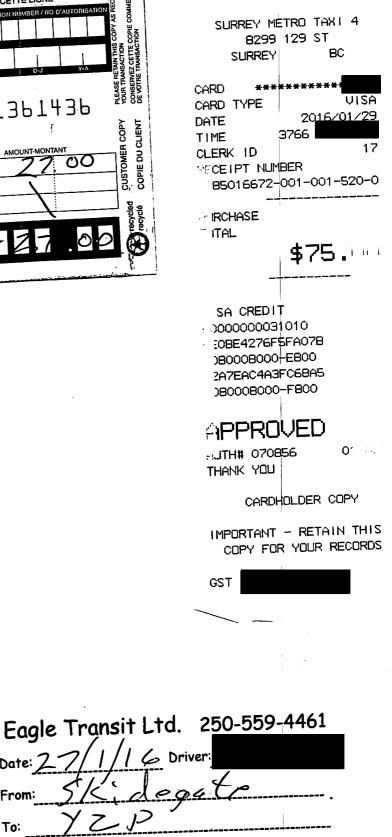

| Travel From: Cons<br>Trip Details: | stituency Travel To     | •: Legislature       |
|------------------------------------|-------------------------|----------------------|
| Date                               | Expenses                | Amount               |
| January 25, 2016                   | Тахі                    | \$27.00              |
| January 27, 2016                   | Airfare - oneway        | \$399.13             |
| January 27, 2016                   | Dinner Only             | \$36.00              |
| January 27, 2016                   | Тахі                    | \$90.00+             |
| January 27, 2016                   | Taxi                    | \$27.00-7            |
| January 28, 2016                   | MLA Per Diem            | \$61.00              |
| January 29, 2016                   | Accommodation Expenses  | \$286.90             |
| January 29, 2016                   | Airfare - oneway        | \$315.13             |
| January 29, 2016                   | MLA Per Diem            | \$61.00              |
| January 29, 2016                   | Тахі                    | \$75.00+             |
| February 08, 2016                  | Airfare - oneway        | \$693.13             |
| February 08, 2016                  | Dinner Only             | \$36.00              |
| February 09, 2016                  | MLA Per Diem - Victoria | \$61.00              |
| <sup>-</sup> ebruary 10, 2016      | MLA Per Diem - Victoria | \$61.00 <sub>y</sub> |
| February 11, 2016                  | Airfare - oneway        | \$231.00             |
| February 11, 2016                  | MLA Per Diem - Victoria | \$61.00              |