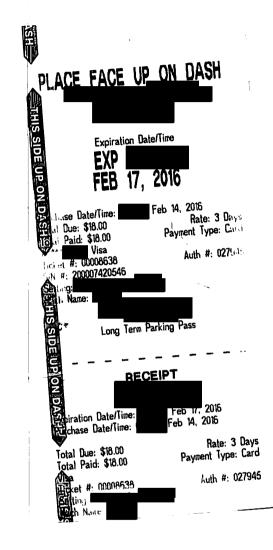

| Claim Number: 3                | Members Of The Legislative Assembly<br>Travel Claim Form | Page: 1       |
|--------------------------------|----------------------------------------------------------|---------------|
|                                | ce, Jennifer VM150087 Claim Date: February 11, 2016      |               |
|                                | orth Coast                                               |               |
| •                              | LA Travel                                                |               |
| Prepared By:                   |                                                          |               |
| Claimant Type: M               | ember of Legislative Assembly                            |               |
| Travel From: C                 | onstituency Travel To: Legislature                       |               |
| Trip Details:                  |                                                          |               |
|                                | · ·                                                      |               |
| Date                           | Expenses                                                 | Amount        |
| February 14, 2016              | 150(km)                                                  | \$78.00       |
| Drove to Te                    | errace for flight, flight cancelled                      |               |
| February 11, 2016              | Accommodation Expenses                                   | \$312.44      |
| February 11, 2016              | Car Rental                                               | \$161.38 t    |
| February 11, 2016              | Тахі                                                     | \$17.00       |
| February 11, 2016              | Taxi                                                     | \$40.00       |
| February 12, 2016              | Airfare - oneway                                         | \$347.68      |
| February 12, 2016              | Breakfast only                                           | \$27.00       |
| February 14, 2016              | Dinner Only                                              | \$36.00       |
| February 14, 2016              | Parking                                                  | \$18.00       |
| Paid for pa                    | flight cancelled due to weather                          | · · · · · · · |
| February 15, 2016              | Accommodation Expenses                                   | \$300.83      |
| February 15, 2016              | Airfare - oneway                                         | \$367.63      |
| February 15, 2016              | Breakfast & Dinner Only                                  | \$48.50       |
| February 16, 2016              | Airfare - oneway                                         | \$174.43.     |
| February 16, 2016              | MLA Per Diem - Victoria                                  | \$61.00       |
| February 17, 2016              | MLA Per Diem - Victoria                                  | \$61.00       |
| February 18, 2016<br>Booked Fe | Airfare - oneway<br>b.18, flight to be taken Feb. 19     | \$231.00      |
| February 18, 2016<br>Booked Fe | Airfare - oneway<br>b.18, flight 789 to be taken Feb. 20 | \$159.00      |