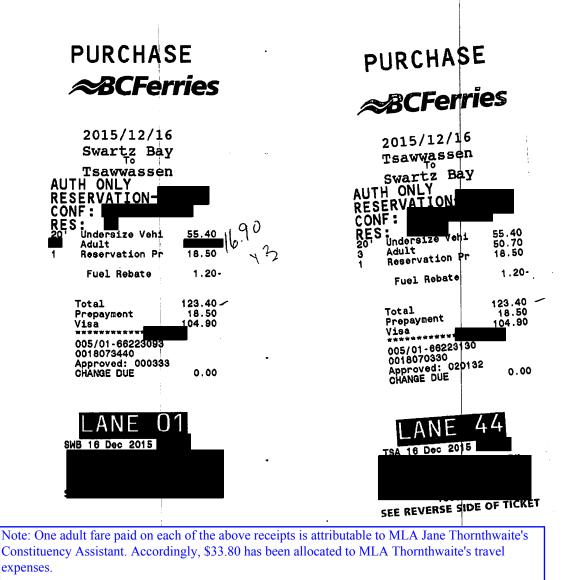

|                                                                     | M                                                                                              |                |                         |                                                                                                                                                                                                                                                                                                                                                                                                                                                                                                                                                                                                                                                                                                                                                                                                                                                                                                                                                                                                                                                                                                                                                                                                                                                                                                                                                                                                                                                                                                                                                                                                                                                                                                                                                                                                                                                                                                                                                                                                                                                                                                                                |                      |
|---------------------------------------------------------------------|------------------------------------------------------------------------------------------------|----------------|-------------------------|--------------------------------------------------------------------------------------------------------------------------------------------------------------------------------------------------------------------------------------------------------------------------------------------------------------------------------------------------------------------------------------------------------------------------------------------------------------------------------------------------------------------------------------------------------------------------------------------------------------------------------------------------------------------------------------------------------------------------------------------------------------------------------------------------------------------------------------------------------------------------------------------------------------------------------------------------------------------------------------------------------------------------------------------------------------------------------------------------------------------------------------------------------------------------------------------------------------------------------------------------------------------------------------------------------------------------------------------------------------------------------------------------------------------------------------------------------------------------------------------------------------------------------------------------------------------------------------------------------------------------------------------------------------------------------------------------------------------------------------------------------------------------------------------------------------------------------------------------------------------------------------------------------------------------------------------------------------------------------------------------------------------------------------------------------------------------------------------------------------------------------|----------------------|
|                                                                     |                                                                                                | -              | islative Asso           | embly                                                                                                                                                                                                                                                                                                                                                                                                                                                                                                                                                                                                                                                                                                                                                                                                                                                                                                                                                                                                                                                                                                                                                                                                                                                                                                                                                                                                                                                                                                                                                                                                                                                                                                                                                                                                                                                                                                                                                                                                                                                                                                                          | Page: 1              |
|                                                                     | Ira                                                                                            | vel Claim      | h Form                  |                                                                                                                                                                                                                                                                                                                                                                                                                                                                                                                                                                                                                                                                                                                                                                                                                                                                                                                                                                                                                                                                                                                                                                                                                                                                                                                                                                                                                                                                                                                                                                                                                                                                                                                                                                                                                                                                                                                                                                                                                                                                                                                                |                      |
| Constituency: W<br>Type Of Trip: M<br>Prepared By: Claimant Type: M | 5675<br>urdy, Jordan VM1<br>est Vancouver - So<br>LA Travel<br>ember of Legislativ<br>emberton | ea to Sky      | Claim Date:             | December 01, 20                                                                                                                                                                                                                                                                                                                                                                                                                                                                                                                                                                                                                                                                                                                                                                                                                                                                                                                                                                                                                                                                                                                                                                                                                                                                                                                                                                                                                                                                                                                                                                                                                                                                                                                                                                                                                                                                                                                                                                                                                                                                                                                | 15                   |
| Date                                                                | Expenses                                                                                       |                |                         |                                                                                                                                                                                                                                                                                                                                                                                                                                                                                                                                                                                                                                                                                                                                                                                                                                                                                                                                                                                                                                                                                                                                                                                                                                                                                                                                                                                                                                                                                                                                                                                                                                                                                                                                                                                                                                                                                                                                                                                                                                                                                                                                | Amount               |
| November 15, 2015                                                   | 223(km)                                                                                        |                |                         |                                                                                                                                                                                                                                                                                                                                                                                                                                                                                                                                                                                                                                                                                                                                                                                                                                                                                                                                                                                                                                                                                                                                                                                                                                                                                                                                                                                                                                                                                                                                                                                                                                                                                                                                                                                                                                                                                                                                                                                                                                                                                                                                | \$115.96             |
| November 20, 2015                                                   | 254(km)                                                                                        |                |                         |                                                                                                                                                                                                                                                                                                                                                                                                                                                                                                                                                                                                                                                                                                                                                                                                                                                                                                                                                                                                                                                                                                                                                                                                                                                                                                                                                                                                                                                                                                                                                                                                                                                                                                                                                                                                                                                                                                                                                                                                                                                                                                                                | \$132.08             |
| November 23, 2015                                                   | 332(km)                                                                                        |                |                         |                                                                                                                                                                                                                                                                                                                                                                                                                                                                                                                                                                                                                                                                                                                                                                                                                                                                                                                                                                                                                                                                                                                                                                                                                                                                                                                                                                                                                                                                                                                                                                                                                                                                                                                                                                                                                                                                                                                                                                                                                                                                                                                                | \$172.64             |
| November 25, 2015                                                   |                                                                                                |                |                         |                                                                                                                                                                                                                                                                                                                                                                                                                                                                                                                                                                                                                                                                                                                                                                                                                                                                                                                                                                                                                                                                                                                                                                                                                                                                                                                                                                                                                                                                                                                                                                                                                                                                                                                                                                                                                                                                                                                                                                                                                                                                                                                                | \$128.96             |
| November 26, 2015                                                   | 231(km)                                                                                        |                | u a                     |                                                                                                                                                                                                                                                                                                                                                                                                                                                                                                                                                                                                                                                                                                                                                                                                                                                                                                                                                                                                                                                                                                                                                                                                                                                                                                                                                                                                                                                                                                                                                                                                                                                                                                                                                                                                                                                                                                                                                                                                                                                                                                                                | \$120.12             |
| November 30, 2015                                                   | 233(km)                                                                                        |                |                         |                                                                                                                                                                                                                                                                                                                                                                                                                                                                                                                                                                                                                                                                                                                                                                                                                                                                                                                                                                                                                                                                                                                                                                                                                                                                                                                                                                                                                                                                                                                                                                                                                                                                                                                                                                                                                                                                                                                                                                                                                                                                                                                                | \$121.16             |
| December 04, 2015                                                   | 380(km)                                                                                        |                |                         |                                                                                                                                                                                                                                                                                                                                                                                                                                                                                                                                                                                                                                                                                                                                                                                                                                                                                                                                                                                                                                                                                                                                                                                                                                                                                                                                                                                                                                                                                                                                                                                                                                                                                                                                                                                                                                                                                                                                                                                                                                                                                                                                | \$197.60             |
| December 14, 2015                                                   | 158(km)                                                                                        |                |                         |                                                                                                                                                                                                                                                                                                                                                                                                                                                                                                                                                                                                                                                                                                                                                                                                                                                                                                                                                                                                                                                                                                                                                                                                                                                                                                                                                                                                                                                                                                                                                                                                                                                                                                                                                                                                                                                                                                                                                                                                                                                                                                                                | \$82.16              |
| December 15, 2015                                                   | 70(km)                                                                                         |                |                         |                                                                                                                                                                                                                                                                                                                                                                                                                                                                                                                                                                                                                                                                                                                                                                                                                                                                                                                                                                                                                                                                                                                                                                                                                                                                                                                                                                                                                                                                                                                                                                                                                                                                                                                                                                                                                                                                                                                                                                                                                                                                                                                                | \$36.40              |
| December 19, 2015                                                   | 232(km)                                                                                        |                | •                       |                                                                                                                                                                                                                                                                                                                                                                                                                                                                                                                                                                                                                                                                                                                                                                                                                                                                                                                                                                                                                                                                                                                                                                                                                                                                                                                                                                                                                                                                                                                                                                                                                                                                                                                                                                                                                                                                                                                                                                                                                                                                                                                                | \$120.64             |
| November 15, 2015                                                   | Dinner Only                                                                                    | / - Victoria   |                         |                                                                                                                                                                                                                                                                                                                                                                                                                                                                                                                                                                                                                                                                                                                                                                                                                                                                                                                                                                                                                                                                                                                                                                                                                                                                                                                                                                                                                                                                                                                                                                                                                                                                                                                                                                                                                                                                                                                                                                                                                                                                                                                                | \$36.00 L            |
| November 15, 2015                                                   | Ferry                                                                                          | I              |                         |                                                                                                                                                                                                                                                                                                                                                                                                                                                                                                                                                                                                                                                                                                                                                                                                                                                                                                                                                                                                                                                                                                                                                                                                                                                                                                                                                                                                                                                                                                                                                                                                                                                                                                                                                                                                                                                                                                                                                                                                                                                                                                                                | \$71.50              |
| November 16, 2015                                                   | MLA Per Di                                                                                     | em - Victoria  |                         |                                                                                                                                                                                                                                                                                                                                                                                                                                                                                                                                                                                                                                                                                                                                                                                                                                                                                                                                                                                                                                                                                                                                                                                                                                                                                                                                                                                                                                                                                                                                                                                                                                                                                                                                                                                                                                                                                                                                                                                                                                                                                                                                | \$61.00              |
| November 17, 2015                                                   | Breakfast &                                                                                    | Lunch Only-    | Victoria                |                                                                                                                                                                                                                                                                                                                                                                                                                                                                                                                                                                                                                                                                                                                                                                                                                                                                                                                                                                                                                                                                                                                                                                                                                                                                                                                                                                                                                                                                                                                                                                                                                                                                                                                                                                                                                                                                                                                                                                                                                                                                                                                                | \$39.50              |
| November 18, 2015                                                   | MLA Per Di                                                                                     | em - Victoria  | •                       |                                                                                                                                                                                                                                                                                                                                                                                                                                                                                                                                                                                                                                                                                                                                                                                                                                                                                                                                                                                                                                                                                                                                                                                                                                                                                                                                                                                                                                                                                                                                                                                                                                                                                                                                                                                                                                                                                                                                                                                                                                                                                                                                | \$61.00              |
| November 19, 2015                                                   | MLA Per Di                                                                                     | em - Victoria  |                         |                                                                                                                                                                                                                                                                                                                                                                                                                                                                                                                                                                                                                                                                                                                                                                                                                                                                                                                                                                                                                                                                                                                                                                                                                                                                                                                                                                                                                                                                                                                                                                                                                                                                                                                                                                                                                                                                                                                                                                                                                                                                                                                                | \$61.00              |
| November 20, 2015                                                   | Breakfast C                                                                                    | nly - Victoria |                         |                                                                                                                                                                                                                                                                                                                                                                                                                                                                                                                                                                                                                                                                                                                                                                                                                                                                                                                                                                                                                                                                                                                                                                                                                                                                                                                                                                                                                                                                                                                                                                                                                                                                                                                                                                                                                                                                                                                                                                                                                                                                                                                                | \$27.00              |
| November 20, 2015                                                   | Ferry                                                                                          | l              |                         |                                                                                                                                                                                                                                                                                                                                                                                                                                                                                                                                                                                                                                                                                                                                                                                                                                                                                                                                                                                                                                                                                                                                                                                                                                                                                                                                                                                                                                                                                                                                                                                                                                                                                                                                                                                                                                                                                                                                                                                                                                                                                                                                | \$71.75 <sup>,</sup> |
| November 23, 2015                                                   | Breakfast &                                                                                    | Lunch only     | •                       |                                                                                                                                                                                                                                                                                                                                                                                                                                                                                                                                                                                                                                                                                                                                                                                                                                                                                                                                                                                                                                                                                                                                                                                                                                                                                                                                                                                                                                                                                                                                                                                                                                                                                                                                                                                                                                                                                                                                                                                                                                                                                                                                | \$39.50              |
| November 23, 2015                                                   | Ferry                                                                                          |                |                         |                                                                                                                                                                                                                                                                                                                                                                                                                                                                                                                                                                                                                                                                                                                                                                                                                                                                                                                                                                                                                                                                                                                                                                                                                                                                                                                                                                                                                                                                                                                                                                                                                                                                                                                                                                                                                                                                                                                                                                                                                                                                                                                                | \$68.10              |
| November 25, 2015                                                   | Ferry                                                                                          |                | Chi Charles and a start | and a second sec | \$41.85              |
| November 25, 2015                                                   | Lunch & Di                                                                                     | nner only      |                         | EGIST                                                                                                                                                                                                                                                                                                                                                                                                                                                                                                                                                                                                                                                                                                                                                                                                                                                                                                                                                                                                                                                                                                                                                                                                                                                                                                                                                                                                                                                                                                                                                                                                                                                                                                                                                                                                                                                                                                                                                                                                                                                                                                                          | \$48.50              |
| November 26, 2015                                                   | Accommod                                                                                       | ation Expense  | es /                    | Market State                                                                                                                                                                                                                                                                                                                                                                                                                                                                                                                                                                                                                                                                                                                                                                                                                                                                                                                                                                                                                                                                                                                                                                                                                                                                                                                                                                                                                                                                                                                                                                                                                                                                                                                                                                                                                                                                                                                                                                                                                                                                                                                   | \$118.65             |
| November 26, 2015                                                   | Ferry                                                                                          |                | 1 4                     | 2                                                                                                                                                                                                                                                                                                                                                                                                                                                                                                                                                                                                                                                                                                                                                                                                                                                                                                                                                                                                                                                                                                                                                                                                                                                                                                                                                                                                                                                                                                                                                                                                                                                                                                                                                                                                                                                                                                                                                                                                                                                                                                                              | \$39.55              |
| November 26, 2015                                                   | MLA Per Di                                                                                     | em             |                         | 1.5                                                                                                                                                                                                                                                                                                                                                                                                                                                                                                                                                                                                                                                                                                                                                                                                                                                                                                                                                                                                                                                                                                                                                                                                                                                                                                                                                                                                                                                                                                                                                                                                                                                                                                                                                                                                                                                                                                                                                                                                                                                                                                                            | \$61.00              |
| November 27, 2015                                                   |                                                                                                | iem - Victoria |                         | ESISLA<br>15<br>10<br>15                                                                                                                                                                                                                                                                                                                                                                                                                                                                                                                                                                                                                                                                                                                                                                                                                                                                                                                                                                                                                                                                                                                                                                                                                                                                                                                                                                                                                                                                                                                                                                                                                                                                                                                                                                                                                                                                                                                                                                                                                                                                                                       | \$61.00              |
| November 30, 2015                                                   | Breakfast 8                                                                                    | Lunch only     |                         |                                                                                                                                                                                                                                                                                                                                                                                                                                                                                                                                                                                                                                                                                                                                                                                                                                                                                                                                                                                                                                                                                                                                                                                                                                                                                                                                                                                                                                                                                                                                                                                                                                                                                                                                                                                                                                                                                                                                                                                                                                                                                                                                | \$39.50              |
|                                                                     |                                                                                                |                |                         |                                                                                                                                                                                                                                                                                                                                                                                                                                                                                                                                                                                                                                                                                                                                                                                                                                                                                                                                                                                                                                                                                                                                                                                                                                                                                                                                                                                                                                                                                                                                                                                                                                                                                                                                                                                                                                                                                                                                                                                                                                                                                                                                |                      |