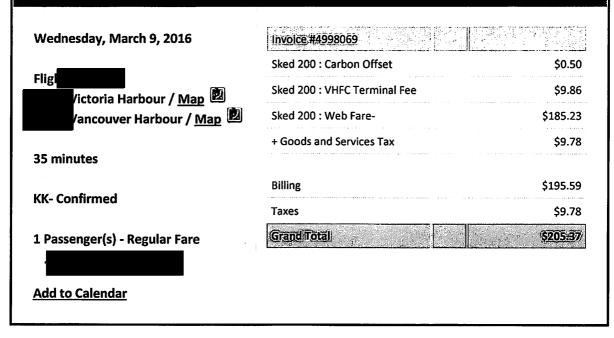

| Invoice #4998068             |          |
|--------------------------------------------|------------------------------|----------|
|                                            | Sked 200 : Carbon Offset     | \$0.50   |
| Flight :<br>Mancouver Harbour / <u>Map</u> | Sked 200 : VHFC Terminal Fee | \$9.86   |
| /ictoria Harbour / <u>Map</u>              | Sked 200 : Web Fare-         | \$185.23 |
| 35 minutes                                 | + Goods and Services Tax     | \$9.78   |
| KK- Confirmed                              | Billing                      | \$195.59 |
|                                            | Taxes                        | \$9.78   |
| 1 Passenger(s) - Regular Fare              | Granditotal                  | \$205:37 |

#### Bookin

<u>.</u>

٠