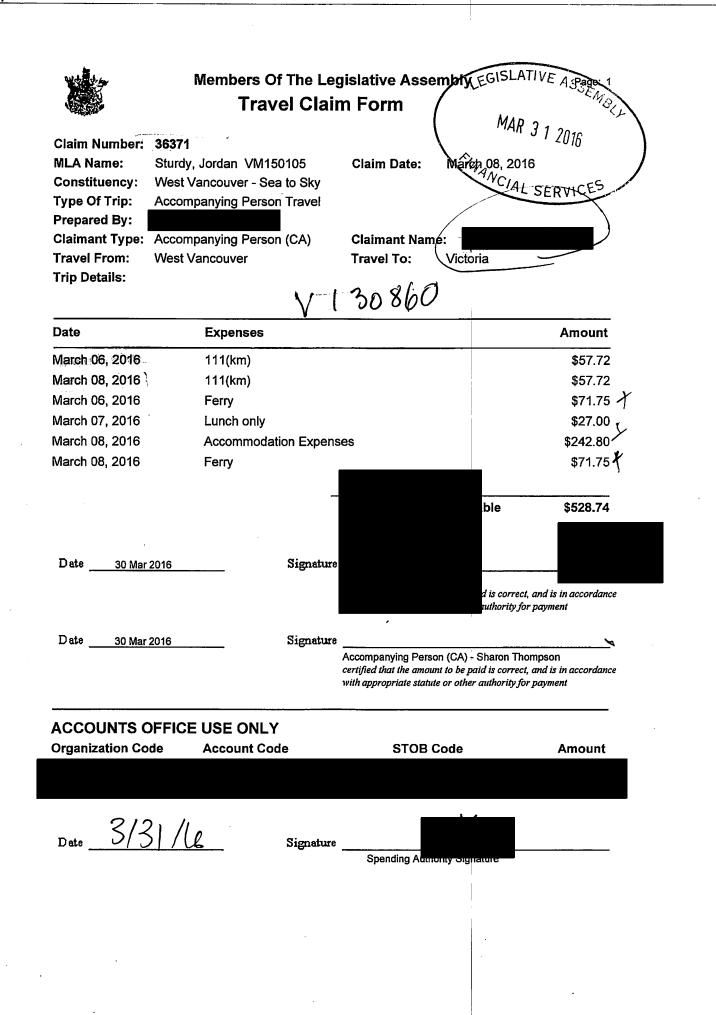

|                                                                     | M                                                                                              |                |                         |                                                                                                                                                                                                                                                                                                                                                                                                                                                                                                                                                                                                                                                                                                                                                                                                                                                                                                                                                                                                                                                                                                                                                                                                                                                                                                                                                                                                                                                                                                                                                                                                                                                                                                                                                                                                                                                                                                                                                                                                                                                                                                                                |                      |
|---------------------------------------------------------------------|------------------------------------------------------------------------------------------------|----------------|-------------------------|--------------------------------------------------------------------------------------------------------------------------------------------------------------------------------------------------------------------------------------------------------------------------------------------------------------------------------------------------------------------------------------------------------------------------------------------------------------------------------------------------------------------------------------------------------------------------------------------------------------------------------------------------------------------------------------------------------------------------------------------------------------------------------------------------------------------------------------------------------------------------------------------------------------------------------------------------------------------------------------------------------------------------------------------------------------------------------------------------------------------------------------------------------------------------------------------------------------------------------------------------------------------------------------------------------------------------------------------------------------------------------------------------------------------------------------------------------------------------------------------------------------------------------------------------------------------------------------------------------------------------------------------------------------------------------------------------------------------------------------------------------------------------------------------------------------------------------------------------------------------------------------------------------------------------------------------------------------------------------------------------------------------------------------------------------------------------------------------------------------------------------|----------------------|
|                                                                     |                                                                                                | -              | islative Asso           | embly                                                                                                                                                                                                                                                                                                                                                                                                                                                                                                                                                                                                                                                                                                                                                                                                                                                                                                                                                                                                                                                                                                                                                                                                                                                                                                                                                                                                                                                                                                                                                                                                                                                                                                                                                                                                                                                                                                                                                                                                                                                                                                                          | Page: 1              |
|                                                                     | Ira                                                                                            | vel Claim      | h Form                  |                                                                                                                                                                                                                                                                                                                                                                                                                                                                                                                                                                                                                                                                                                                                                                                                                                                                                                                                                                                                                                                                                                                                                                                                                                                                                                                                                                                                                                                                                                                                                                                                                                                                                                                                                                                                                                                                                                                                                                                                                                                                                                                                |                      |
| Constituency: W<br>Type Of Trip: M<br>Prepared By: Claimant Type: M | 5675<br>urdy, Jordan VM1<br>est Vancouver - So<br>LA Travel<br>ember of Legislativ<br>emberton | ea to Sky      | Claim Date:             | December 01, 20                                                                                                                                                                                                                                                                                                                                                                                                                                                                                                                                                                                                                                                                                                                                                                                                                                                                                                                                                                                                                                                                                                                                                                                                                                                                                                                                                                                                                                                                                                                                                                                                                                                                                                                                                                                                                                                                                                                                                                                                                                                                                                                | 15                   |
| Date                                                                | Expenses                                                                                       |                |                         |                                                                                                                                                                                                                                                                                                                                                                                                                                                                                                                                                                                                                                                                                                                                                                                                                                                                                                                                                                                                                                                                                                                                                                                                                                                                                                                                                                                                                                                                                                                                                                                                                                                                                                                                                                                                                                                                                                                                                                                                                                                                                                                                | Amount               |
| November 15, 2015                                                   | 223(km)                                                                                        |                |                         |                                                                                                                                                                                                                                                                                                                                                                                                                                                                                                                                                                                                                                                                                                                                                                                                                                                                                                                                                                                                                                                                                                                                                                                                                                                                                                                                                                                                                                                                                                                                                                                                                                                                                                                                                                                                                                                                                                                                                                                                                                                                                                                                | \$115.96             |
| November 20, 2015                                                   | 254(km)                                                                                        |                |                         |                                                                                                                                                                                                                                                                                                                                                                                                                                                                                                                                                                                                                                                                                                                                                                                                                                                                                                                                                                                                                                                                                                                                                                                                                                                                                                                                                                                                                                                                                                                                                                                                                                                                                                                                                                                                                                                                                                                                                                                                                                                                                                                                | \$132.08             |
| November 23, 2015                                                   | 332(km)                                                                                        |                |                         |                                                                                                                                                                                                                                                                                                                                                                                                                                                                                                                                                                                                                                                                                                                                                                                                                                                                                                                                                                                                                                                                                                                                                                                                                                                                                                                                                                                                                                                                                                                                                                                                                                                                                                                                                                                                                                                                                                                                                                                                                                                                                                                                | \$172.64             |
| November 25, 2015                                                   |                                                                                                |                |                         |                                                                                                                                                                                                                                                                                                                                                                                                                                                                                                                                                                                                                                                                                                                                                                                                                                                                                                                                                                                                                                                                                                                                                                                                                                                                                                                                                                                                                                                                                                                                                                                                                                                                                                                                                                                                                                                                                                                                                                                                                                                                                                                                | \$128.96             |
| November 26, 2015                                                   | 231(km)                                                                                        |                | u a                     |                                                                                                                                                                                                                                                                                                                                                                                                                                                                                                                                                                                                                                                                                                                                                                                                                                                                                                                                                                                                                                                                                                                                                                                                                                                                                                                                                                                                                                                                                                                                                                                                                                                                                                                                                                                                                                                                                                                                                                                                                                                                                                                                | \$120.12             |
| November 30, 2015                                                   | 233(km)                                                                                        |                |                         |                                                                                                                                                                                                                                                                                                                                                                                                                                                                                                                                                                                                                                                                                                                                                                                                                                                                                                                                                                                                                                                                                                                                                                                                                                                                                                                                                                                                                                                                                                                                                                                                                                                                                                                                                                                                                                                                                                                                                                                                                                                                                                                                | \$121.16             |
| December 04, 2015                                                   | 380(km)                                                                                        |                |                         |                                                                                                                                                                                                                                                                                                                                                                                                                                                                                                                                                                                                                                                                                                                                                                                                                                                                                                                                                                                                                                                                                                                                                                                                                                                                                                                                                                                                                                                                                                                                                                                                                                                                                                                                                                                                                                                                                                                                                                                                                                                                                                                                | \$197.60             |
| December 14, 2015                                                   | 158(km)                                                                                        |                |                         |                                                                                                                                                                                                                                                                                                                                                                                                                                                                                                                                                                                                                                                                                                                                                                                                                                                                                                                                                                                                                                                                                                                                                                                                                                                                                                                                                                                                                                                                                                                                                                                                                                                                                                                                                                                                                                                                                                                                                                                                                                                                                                                                | \$82.16              |
| December 15, 2015                                                   | 70(km)                                                                                         |                |                         |                                                                                                                                                                                                                                                                                                                                                                                                                                                                                                                                                                                                                                                                                                                                                                                                                                                                                                                                                                                                                                                                                                                                                                                                                                                                                                                                                                                                                                                                                                                                                                                                                                                                                                                                                                                                                                                                                                                                                                                                                                                                                                                                | \$36.40              |
| December 19, 2015                                                   | 232(km)                                                                                        |                | •                       |                                                                                                                                                                                                                                                                                                                                                                                                                                                                                                                                                                                                                                                                                                                                                                                                                                                                                                                                                                                                                                                                                                                                                                                                                                                                                                                                                                                                                                                                                                                                                                                                                                                                                                                                                                                                                                                                                                                                                                                                                                                                                                                                | \$120.64             |
| November 15, 2015                                                   | Dinner Only                                                                                    | / - Victoria   |                         |                                                                                                                                                                                                                                                                                                                                                                                                                                                                                                                                                                                                                                                                                                                                                                                                                                                                                                                                                                                                                                                                                                                                                                                                                                                                                                                                                                                                                                                                                                                                                                                                                                                                                                                                                                                                                                                                                                                                                                                                                                                                                                                                | \$36.00 L            |
| November 15, 2015                                                   | Ferry                                                                                          | I              |                         |                                                                                                                                                                                                                                                                                                                                                                                                                                                                                                                                                                                                                                                                                                                                                                                                                                                                                                                                                                                                                                                                                                                                                                                                                                                                                                                                                                                                                                                                                                                                                                                                                                                                                                                                                                                                                                                                                                                                                                                                                                                                                                                                | \$71.50              |
| November 16, 2015                                                   | MLA Per Di                                                                                     | em - Victoria  |                         |                                                                                                                                                                                                                                                                                                                                                                                                                                                                                                                                                                                                                                                                                                                                                                                                                                                                                                                                                                                                                                                                                                                                                                                                                                                                                                                                                                                                                                                                                                                                                                                                                                                                                                                                                                                                                                                                                                                                                                                                                                                                                                                                | \$61.00              |
| November 17, 2015                                                   | Breakfast &                                                                                    | Lunch Only-    | Victoria                |                                                                                                                                                                                                                                                                                                                                                                                                                                                                                                                                                                                                                                                                                                                                                                                                                                                                                                                                                                                                                                                                                                                                                                                                                                                                                                                                                                                                                                                                                                                                                                                                                                                                                                                                                                                                                                                                                                                                                                                                                                                                                                                                | \$39.50              |
| November 18, 2015                                                   | MLA Per Di                                                                                     | em - Victoria  | •                       |                                                                                                                                                                                                                                                                                                                                                                                                                                                                                                                                                                                                                                                                                                                                                                                                                                                                                                                                                                                                                                                                                                                                                                                                                                                                                                                                                                                                                                                                                                                                                                                                                                                                                                                                                                                                                                                                                                                                                                                                                                                                                                                                | \$61.00              |
| November 19, 2015                                                   | MLA Per Di                                                                                     | em - Victoria  |                         |                                                                                                                                                                                                                                                                                                                                                                                                                                                                                                                                                                                                                                                                                                                                                                                                                                                                                                                                                                                                                                                                                                                                                                                                                                                                                                                                                                                                                                                                                                                                                                                                                                                                                                                                                                                                                                                                                                                                                                                                                                                                                                                                | \$61.00              |
| November 20, 2015                                                   | Breakfast C                                                                                    | nly - Victoria |                         |                                                                                                                                                                                                                                                                                                                                                                                                                                                                                                                                                                                                                                                                                                                                                                                                                                                                                                                                                                                                                                                                                                                                                                                                                                                                                                                                                                                                                                                                                                                                                                                                                                                                                                                                                                                                                                                                                                                                                                                                                                                                                                                                | \$27.00              |
| November 20, 2015                                                   | Ferry                                                                                          | l              |                         |                                                                                                                                                                                                                                                                                                                                                                                                                                                                                                                                                                                                                                                                                                                                                                                                                                                                                                                                                                                                                                                                                                                                                                                                                                                                                                                                                                                                                                                                                                                                                                                                                                                                                                                                                                                                                                                                                                                                                                                                                                                                                                                                | \$71.75 <sup>,</sup> |
| November 23, 2015                                                   | Breakfast &                                                                                    | Lunch only     | •                       |                                                                                                                                                                                                                                                                                                                                                                                                                                                                                                                                                                                                                                                                                                                                                                                                                                                                                                                                                                                                                                                                                                                                                                                                                                                                                                                                                                                                                                                                                                                                                                                                                                                                                                                                                                                                                                                                                                                                                                                                                                                                                                                                | \$39.50              |
| November 23, 2015                                                   | Ferry                                                                                          |                |                         |                                                                                                                                                                                                                                                                                                                                                                                                                                                                                                                                                                                                                                                                                                                                                                                                                                                                                                                                                                                                                                                                                                                                                                                                                                                                                                                                                                                                                                                                                                                                                                                                                                                                                                                                                                                                                                                                                                                                                                                                                                                                                                                                | \$68.10              |
| November 25, 2015                                                   | Ferry                                                                                          |                | Chi Charles and a start | and a second sec | \$41.85              |
| November 25, 2015                                                   | Lunch & Di                                                                                     | nner only      |                         | EGIST                                                                                                                                                                                                                                                                                                                                                                                                                                                                                                                                                                                                                                                                                                                                                                                                                                                                                                                                                                                                                                                                                                                                                                                                                                                                                                                                                                                                                                                                                                                                                                                                                                                                                                                                                                                                                                                                                                                                                                                                                                                                                                                          | \$48.50              |
| November 26, 2015                                                   | Accommod                                                                                       | ation Expense  | es /                    | Market State                                                                                                                                                                                                                                                                                                                                                                                                                                                                                                                                                                                                                                                                                                                                                                                                                                                                                                                                                                                                                                                                                                                                                                                                                                                                                                                                                                                                                                                                                                                                                                                                                                                                                                                                                                                                                                                                                                                                                                                                                                                                                                                   | \$118.65             |
| November 26, 2015                                                   | Ferry                                                                                          |                | 1 4                     | 2                                                                                                                                                                                                                                                                                                                                                                                                                                                                                                                                                                                                                                                                                                                                                                                                                                                                                                                                                                                                                                                                                                                                                                                                                                                                                                                                                                                                                                                                                                                                                                                                                                                                                                                                                                                                                                                                                                                                                                                                                                                                                                                              | \$39.55              |
| November 26, 2015                                                   | MLA Per Di                                                                                     | em             |                         | 1.5                                                                                                                                                                                                                                                                                                                                                                                                                                                                                                                                                                                                                                                                                                                                                                                                                                                                                                                                                                                                                                                                                                                                                                                                                                                                                                                                                                                                                                                                                                                                                                                                                                                                                                                                                                                                                                                                                                                                                                                                                                                                                                                            | \$61.00              |
| November 27, 2015                                                   |                                                                                                | iem - Victoria |                         | ESISLA<br>15<br>10<br>15                                                                                                                                                                                                                                                                                                                                                                                                                                                                                                                                                                                                                                                                                                                                                                                                                                                                                                                                                                                                                                                                                                                                                                                                                                                                                                                                                                                                                                                                                                                                                                                                                                                                                                                                                                                                                                                                                                                                                                                                                                                                                                       | \$61.00              |
| November 30, 2015                                                   | Breakfast 8                                                                                    | Lunch only     |                         |                                                                                                                                                                                                                                                                                                                                                                                                                                                                                                                                                                                                                                                                                                                                                                                                                                                                                                                                                                                                                                                                                                                                                                                                                                                                                                                                                                                                                                                                                                                                                                                                                                                                                                                                                                                                                                                                                                                                                                                                                                                                                                                                | \$39.50              |
|                                                                     |                                                                                                |                |                         |                                                                                                                                                                                                                                                                                                                                                                                                                                                                                                                                                                                                                                                                                                                                                                                                                                                                                                                                                                                                                                                                                                                                                                                                                                                                                                                                                                                                                                                                                                                                                                                                                                                                                                                                                                                                                                                                                                                                                                                                                                                                                                                                |                      |