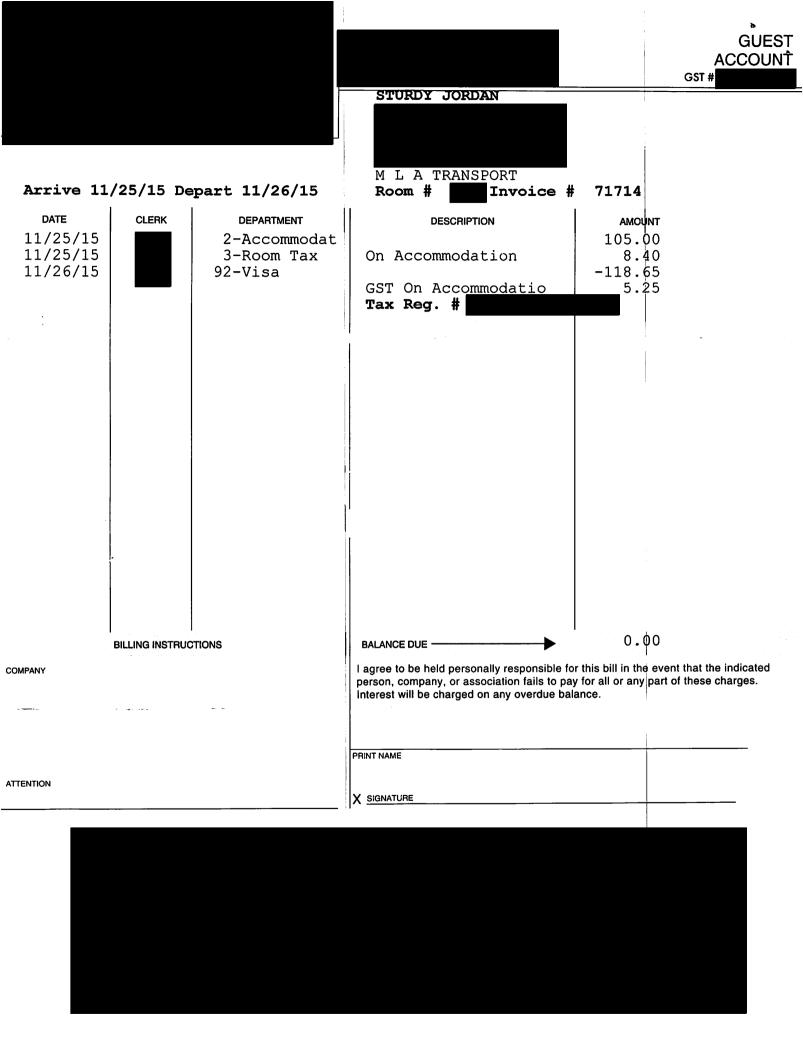

|                                                                     | M                                                                                              |                |                         |                                                                                                                                                                                                                                                                                                                                                                                                                                                                                                                                                                                                                                                                                                                                                                                                                                                                                                                                                                                                                                                                                                                                                                                                                                                                                                                                                                                                                                                                                                                                                                                                                                                                                                                                                                                                                                                                                                                                                                                                                                                                                                                                |                      |
|---------------------------------------------------------------------|------------------------------------------------------------------------------------------------|----------------|-------------------------|--------------------------------------------------------------------------------------------------------------------------------------------------------------------------------------------------------------------------------------------------------------------------------------------------------------------------------------------------------------------------------------------------------------------------------------------------------------------------------------------------------------------------------------------------------------------------------------------------------------------------------------------------------------------------------------------------------------------------------------------------------------------------------------------------------------------------------------------------------------------------------------------------------------------------------------------------------------------------------------------------------------------------------------------------------------------------------------------------------------------------------------------------------------------------------------------------------------------------------------------------------------------------------------------------------------------------------------------------------------------------------------------------------------------------------------------------------------------------------------------------------------------------------------------------------------------------------------------------------------------------------------------------------------------------------------------------------------------------------------------------------------------------------------------------------------------------------------------------------------------------------------------------------------------------------------------------------------------------------------------------------------------------------------------------------------------------------------------------------------------------------|----------------------|
|                                                                     |                                                                                                | -              | islative Asso           | embly                                                                                                                                                                                                                                                                                                                                                                                                                                                                                                                                                                                                                                                                                                                                                                                                                                                                                                                                                                                                                                                                                                                                                                                                                                                                                                                                                                                                                                                                                                                                                                                                                                                                                                                                                                                                                                                                                                                                                                                                                                                                                                                          | Page: 1              |
|                                                                     | Ira                                                                                            | vel Claim      | h Form                  |                                                                                                                                                                                                                                                                                                                                                                                                                                                                                                                                                                                                                                                                                                                                                                                                                                                                                                                                                                                                                                                                                                                                                                                                                                                                                                                                                                                                                                                                                                                                                                                                                                                                                                                                                                                                                                                                                                                                                                                                                                                                                                                                |                      |
| Constituency: W<br>Type Of Trip: M<br>Prepared By: Claimant Type: M | 5675<br>urdy, Jordan VM1<br>est Vancouver - So<br>LA Travel<br>ember of Legislativ<br>emberton | ea to Sky      | Claim Date:             | December 01, 20                                                                                                                                                                                                                                                                                                                                                                                                                                                                                                                                                                                                                                                                                                                                                                                                                                                                                                                                                                                                                                                                                                                                                                                                                                                                                                                                                                                                                                                                                                                                                                                                                                                                                                                                                                                                                                                                                                                                                                                                                                                                                                                | 15                   |
| Date                                                                | Expenses                                                                                       |                |                         |                                                                                                                                                                                                                                                                                                                                                                                                                                                                                                                                                                                                                                                                                                                                                                                                                                                                                                                                                                                                                                                                                                                                                                                                                                                                                                                                                                                                                                                                                                                                                                                                                                                                                                                                                                                                                                                                                                                                                                                                                                                                                                                                | Amount               |
| November 15, 2015                                                   | 223(km)                                                                                        |                |                         |                                                                                                                                                                                                                                                                                                                                                                                                                                                                                                                                                                                                                                                                                                                                                                                                                                                                                                                                                                                                                                                                                                                                                                                                                                                                                                                                                                                                                                                                                                                                                                                                                                                                                                                                                                                                                                                                                                                                                                                                                                                                                                                                | \$115.96             |
| November 20, 2015                                                   | 254(km)                                                                                        |                |                         |                                                                                                                                                                                                                                                                                                                                                                                                                                                                                                                                                                                                                                                                                                                                                                                                                                                                                                                                                                                                                                                                                                                                                                                                                                                                                                                                                                                                                                                                                                                                                                                                                                                                                                                                                                                                                                                                                                                                                                                                                                                                                                                                | \$132.08             |
| November 23, 2015                                                   | 332(km)                                                                                        |                |                         |                                                                                                                                                                                                                                                                                                                                                                                                                                                                                                                                                                                                                                                                                                                                                                                                                                                                                                                                                                                                                                                                                                                                                                                                                                                                                                                                                                                                                                                                                                                                                                                                                                                                                                                                                                                                                                                                                                                                                                                                                                                                                                                                | \$172.64             |
| November 25, 2015                                                   |                                                                                                |                |                         |                                                                                                                                                                                                                                                                                                                                                                                                                                                                                                                                                                                                                                                                                                                                                                                                                                                                                                                                                                                                                                                                                                                                                                                                                                                                                                                                                                                                                                                                                                                                                                                                                                                                                                                                                                                                                                                                                                                                                                                                                                                                                                                                | \$128.96             |
| November 26, 2015                                                   | 231(km)                                                                                        |                | u a                     |                                                                                                                                                                                                                                                                                                                                                                                                                                                                                                                                                                                                                                                                                                                                                                                                                                                                                                                                                                                                                                                                                                                                                                                                                                                                                                                                                                                                                                                                                                                                                                                                                                                                                                                                                                                                                                                                                                                                                                                                                                                                                                                                | \$120.12             |
| November 30, 2015                                                   | 233(km)                                                                                        |                |                         |                                                                                                                                                                                                                                                                                                                                                                                                                                                                                                                                                                                                                                                                                                                                                                                                                                                                                                                                                                                                                                                                                                                                                                                                                                                                                                                                                                                                                                                                                                                                                                                                                                                                                                                                                                                                                                                                                                                                                                                                                                                                                                                                | \$121.16             |
| December 04, 2015                                                   | 380(km)                                                                                        |                |                         |                                                                                                                                                                                                                                                                                                                                                                                                                                                                                                                                                                                                                                                                                                                                                                                                                                                                                                                                                                                                                                                                                                                                                                                                                                                                                                                                                                                                                                                                                                                                                                                                                                                                                                                                                                                                                                                                                                                                                                                                                                                                                                                                | \$197.60             |
| December 14, 2015                                                   | 158(km)                                                                                        |                |                         |                                                                                                                                                                                                                                                                                                                                                                                                                                                                                                                                                                                                                                                                                                                                                                                                                                                                                                                                                                                                                                                                                                                                                                                                                                                                                                                                                                                                                                                                                                                                                                                                                                                                                                                                                                                                                                                                                                                                                                                                                                                                                                                                | \$82.16              |
| December 15, 2015                                                   | 70(km)                                                                                         |                |                         |                                                                                                                                                                                                                                                                                                                                                                                                                                                                                                                                                                                                                                                                                                                                                                                                                                                                                                                                                                                                                                                                                                                                                                                                                                                                                                                                                                                                                                                                                                                                                                                                                                                                                                                                                                                                                                                                                                                                                                                                                                                                                                                                | \$36.40              |
| December 19, 2015                                                   | 232(km)                                                                                        |                | •                       |                                                                                                                                                                                                                                                                                                                                                                                                                                                                                                                                                                                                                                                                                                                                                                                                                                                                                                                                                                                                                                                                                                                                                                                                                                                                                                                                                                                                                                                                                                                                                                                                                                                                                                                                                                                                                                                                                                                                                                                                                                                                                                                                | \$120.64             |
| November 15, 2015                                                   | Dinner Only                                                                                    | / - Victoria   |                         |                                                                                                                                                                                                                                                                                                                                                                                                                                                                                                                                                                                                                                                                                                                                                                                                                                                                                                                                                                                                                                                                                                                                                                                                                                                                                                                                                                                                                                                                                                                                                                                                                                                                                                                                                                                                                                                                                                                                                                                                                                                                                                                                | \$36.00 L            |
| November 15, 2015                                                   | Ferry                                                                                          | I              |                         |                                                                                                                                                                                                                                                                                                                                                                                                                                                                                                                                                                                                                                                                                                                                                                                                                                                                                                                                                                                                                                                                                                                                                                                                                                                                                                                                                                                                                                                                                                                                                                                                                                                                                                                                                                                                                                                                                                                                                                                                                                                                                                                                | \$71.50              |
| November 16, 2015                                                   | MLA Per Di                                                                                     | em - Victoria  |                         |                                                                                                                                                                                                                                                                                                                                                                                                                                                                                                                                                                                                                                                                                                                                                                                                                                                                                                                                                                                                                                                                                                                                                                                                                                                                                                                                                                                                                                                                                                                                                                                                                                                                                                                                                                                                                                                                                                                                                                                                                                                                                                                                | \$61.00              |
| November 17, 2015                                                   | Breakfast &                                                                                    | Lunch Only-    | Victoria                |                                                                                                                                                                                                                                                                                                                                                                                                                                                                                                                                                                                                                                                                                                                                                                                                                                                                                                                                                                                                                                                                                                                                                                                                                                                                                                                                                                                                                                                                                                                                                                                                                                                                                                                                                                                                                                                                                                                                                                                                                                                                                                                                | \$39.50              |
| November 18, 2015                                                   | MLA Per Di                                                                                     | em - Victoria  | •                       |                                                                                                                                                                                                                                                                                                                                                                                                                                                                                                                                                                                                                                                                                                                                                                                                                                                                                                                                                                                                                                                                                                                                                                                                                                                                                                                                                                                                                                                                                                                                                                                                                                                                                                                                                                                                                                                                                                                                                                                                                                                                                                                                | \$61.00              |
| November 19, 2015                                                   | MLA Per Di                                                                                     | em - Victoria  |                         |                                                                                                                                                                                                                                                                                                                                                                                                                                                                                                                                                                                                                                                                                                                                                                                                                                                                                                                                                                                                                                                                                                                                                                                                                                                                                                                                                                                                                                                                                                                                                                                                                                                                                                                                                                                                                                                                                                                                                                                                                                                                                                                                | \$61.00              |
| November 20, 2015                                                   | Breakfast C                                                                                    | nly - Victoria |                         |                                                                                                                                                                                                                                                                                                                                                                                                                                                                                                                                                                                                                                                                                                                                                                                                                                                                                                                                                                                                                                                                                                                                                                                                                                                                                                                                                                                                                                                                                                                                                                                                                                                                                                                                                                                                                                                                                                                                                                                                                                                                                                                                | \$27.00              |
| November 20, 2015                                                   | Ferry                                                                                          | l              |                         |                                                                                                                                                                                                                                                                                                                                                                                                                                                                                                                                                                                                                                                                                                                                                                                                                                                                                                                                                                                                                                                                                                                                                                                                                                                                                                                                                                                                                                                                                                                                                                                                                                                                                                                                                                                                                                                                                                                                                                                                                                                                                                                                | \$71.75 <sup>,</sup> |
| November 23, 2015                                                   | Breakfast &                                                                                    | Lunch only     | •                       |                                                                                                                                                                                                                                                                                                                                                                                                                                                                                                                                                                                                                                                                                                                                                                                                                                                                                                                                                                                                                                                                                                                                                                                                                                                                                                                                                                                                                                                                                                                                                                                                                                                                                                                                                                                                                                                                                                                                                                                                                                                                                                                                | \$39.50              |
| November 23, 2015                                                   | Ferry                                                                                          |                |                         |                                                                                                                                                                                                                                                                                                                                                                                                                                                                                                                                                                                                                                                                                                                                                                                                                                                                                                                                                                                                                                                                                                                                                                                                                                                                                                                                                                                                                                                                                                                                                                                                                                                                                                                                                                                                                                                                                                                                                                                                                                                                                                                                | \$68.10              |
| November 25, 2015                                                   | Ferry                                                                                          |                | Chi Charles and a start | and a second sec | \$41.85              |
| November 25, 2015                                                   | Lunch & Di                                                                                     | nner only      |                         | EGIST                                                                                                                                                                                                                                                                                                                                                                                                                                                                                                                                                                                                                                                                                                                                                                                                                                                                                                                                                                                                                                                                                                                                                                                                                                                                                                                                                                                                                                                                                                                                                                                                                                                                                                                                                                                                                                                                                                                                                                                                                                                                                                                          | \$48.50              |
| November 26, 2015                                                   | Accommod                                                                                       | ation Expense  | es /                    | Market State                                                                                                                                                                                                                                                                                                                                                                                                                                                                                                                                                                                                                                                                                                                                                                                                                                                                                                                                                                                                                                                                                                                                                                                                                                                                                                                                                                                                                                                                                                                                                                                                                                                                                                                                                                                                                                                                                                                                                                                                                                                                                                                   | \$118.65             |
| November 26, 2015                                                   | Ferry                                                                                          |                | 1 4                     | 2                                                                                                                                                                                                                                                                                                                                                                                                                                                                                                                                                                                                                                                                                                                                                                                                                                                                                                                                                                                                                                                                                                                                                                                                                                                                                                                                                                                                                                                                                                                                                                                                                                                                                                                                                                                                                                                                                                                                                                                                                                                                                                                              | \$39.55              |
| November 26, 2015                                                   | MLA Per Di                                                                                     | em             |                         | 1.5                                                                                                                                                                                                                                                                                                                                                                                                                                                                                                                                                                                                                                                                                                                                                                                                                                                                                                                                                                                                                                                                                                                                                                                                                                                                                                                                                                                                                                                                                                                                                                                                                                                                                                                                                                                                                                                                                                                                                                                                                                                                                                                            | \$61.00              |
| November 27, 2015                                                   |                                                                                                | iem - Victoria |                         | ESISLA<br>15<br>10<br>15                                                                                                                                                                                                                                                                                                                                                                                                                                                                                                                                                                                                                                                                                                                                                                                                                                                                                                                                                                                                                                                                                                                                                                                                                                                                                                                                                                                                                                                                                                                                                                                                                                                                                                                                                                                                                                                                                                                                                                                                                                                                                                       | \$61.00              |
| November 30, 2015                                                   | Breakfast 8                                                                                    | Lunch only     |                         |                                                                                                                                                                                                                                                                                                                                                                                                                                                                                                                                                                                                                                                                                                                                                                                                                                                                                                                                                                                                                                                                                                                                                                                                                                                                                                                                                                                                                                                                                                                                                                                                                                                                                                                                                                                                                                                                                                                                                                                                                                                                                                                                | \$39.50              |
|                                                                     |                                                                                                |                |                         |                                                                                                                                                                                                                                                                                                                                                                                                                                                                                                                                                                                                                                                                                                                                                                                                                                                                                                                                                                                                                                                                                                                                                                                                                                                                                                                                                                                                                                                                                                                                                                                                                                                                                                                                                                                                                                                                                                                                                                                                                                                                                                                                |                      |