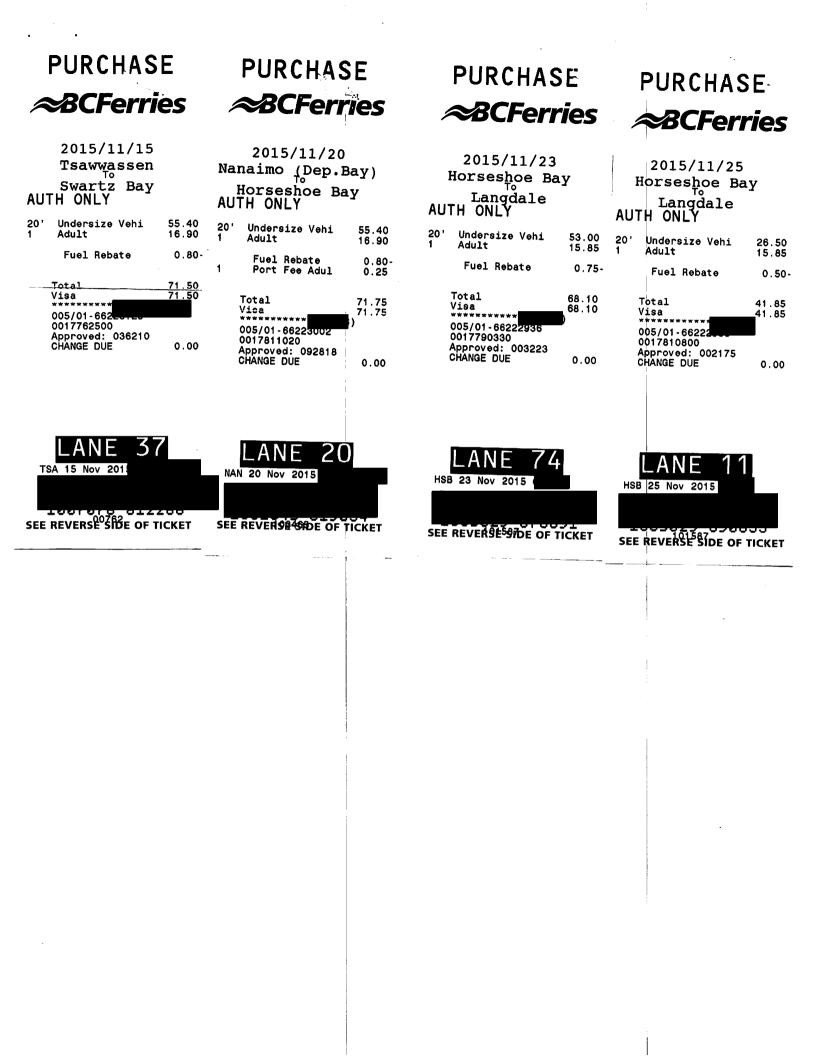

|                                                                     | M                                                                                              |                |                         |                                                                                                                                                                                                                                                                                                                                                                                                                                                                                                                                                                                                                                                                                                                                                                                                                                                                                                                                                                                                                                                                                                                                                                                                                                                                                                                                                                                                                                                                                                                                                                                                                                                                                                                                                                                                                                                                                                                                                                                                                                                                                                                                |                      |
|---------------------------------------------------------------------|------------------------------------------------------------------------------------------------|----------------|-------------------------|--------------------------------------------------------------------------------------------------------------------------------------------------------------------------------------------------------------------------------------------------------------------------------------------------------------------------------------------------------------------------------------------------------------------------------------------------------------------------------------------------------------------------------------------------------------------------------------------------------------------------------------------------------------------------------------------------------------------------------------------------------------------------------------------------------------------------------------------------------------------------------------------------------------------------------------------------------------------------------------------------------------------------------------------------------------------------------------------------------------------------------------------------------------------------------------------------------------------------------------------------------------------------------------------------------------------------------------------------------------------------------------------------------------------------------------------------------------------------------------------------------------------------------------------------------------------------------------------------------------------------------------------------------------------------------------------------------------------------------------------------------------------------------------------------------------------------------------------------------------------------------------------------------------------------------------------------------------------------------------------------------------------------------------------------------------------------------------------------------------------------------|----------------------|
|                                                                     |                                                                                                | -              | islative Asso           | embly                                                                                                                                                                                                                                                                                                                                                                                                                                                                                                                                                                                                                                                                                                                                                                                                                                                                                                                                                                                                                                                                                                                                                                                                                                                                                                                                                                                                                                                                                                                                                                                                                                                                                                                                                                                                                                                                                                                                                                                                                                                                                                                          | Page: 1              |
|                                                                     | Ira                                                                                            | vel Claim      | h Form                  |                                                                                                                                                                                                                                                                                                                                                                                                                                                                                                                                                                                                                                                                                                                                                                                                                                                                                                                                                                                                                                                                                                                                                                                                                                                                                                                                                                                                                                                                                                                                                                                                                                                                                                                                                                                                                                                                                                                                                                                                                                                                                                                                |                      |
| Constituency: W<br>Type Of Trip: M<br>Prepared By: Claimant Type: M | 5675<br>urdy, Jordan VM1<br>est Vancouver - So<br>LA Travel<br>ember of Legislativ<br>emberton | ea to Sky      | Claim Date:             | December 01, 20                                                                                                                                                                                                                                                                                                                                                                                                                                                                                                                                                                                                                                                                                                                                                                                                                                                                                                                                                                                                                                                                                                                                                                                                                                                                                                                                                                                                                                                                                                                                                                                                                                                                                                                                                                                                                                                                                                                                                                                                                                                                                                                | 15                   |
| Date                                                                | Expenses                                                                                       |                |                         |                                                                                                                                                                                                                                                                                                                                                                                                                                                                                                                                                                                                                                                                                                                                                                                                                                                                                                                                                                                                                                                                                                                                                                                                                                                                                                                                                                                                                                                                                                                                                                                                                                                                                                                                                                                                                                                                                                                                                                                                                                                                                                                                | Amount               |
| November 15, 2015                                                   | 223(km)                                                                                        |                |                         |                                                                                                                                                                                                                                                                                                                                                                                                                                                                                                                                                                                                                                                                                                                                                                                                                                                                                                                                                                                                                                                                                                                                                                                                                                                                                                                                                                                                                                                                                                                                                                                                                                                                                                                                                                                                                                                                                                                                                                                                                                                                                                                                | \$115.96             |
| November 20, 2015                                                   | 254(km)                                                                                        |                |                         |                                                                                                                                                                                                                                                                                                                                                                                                                                                                                                                                                                                                                                                                                                                                                                                                                                                                                                                                                                                                                                                                                                                                                                                                                                                                                                                                                                                                                                                                                                                                                                                                                                                                                                                                                                                                                                                                                                                                                                                                                                                                                                                                | \$132.08             |
| November 23, 2015                                                   | 332(km)                                                                                        |                |                         |                                                                                                                                                                                                                                                                                                                                                                                                                                                                                                                                                                                                                                                                                                                                                                                                                                                                                                                                                                                                                                                                                                                                                                                                                                                                                                                                                                                                                                                                                                                                                                                                                                                                                                                                                                                                                                                                                                                                                                                                                                                                                                                                | \$172.64             |
| November 25, 2015                                                   |                                                                                                |                |                         |                                                                                                                                                                                                                                                                                                                                                                                                                                                                                                                                                                                                                                                                                                                                                                                                                                                                                                                                                                                                                                                                                                                                                                                                                                                                                                                                                                                                                                                                                                                                                                                                                                                                                                                                                                                                                                                                                                                                                                                                                                                                                                                                | \$128.96             |
| November 26, 2015                                                   | 231(km)                                                                                        |                | u a                     |                                                                                                                                                                                                                                                                                                                                                                                                                                                                                                                                                                                                                                                                                                                                                                                                                                                                                                                                                                                                                                                                                                                                                                                                                                                                                                                                                                                                                                                                                                                                                                                                                                                                                                                                                                                                                                                                                                                                                                                                                                                                                                                                | \$120.12             |
| November 30, 2015                                                   | 233(km)                                                                                        |                |                         |                                                                                                                                                                                                                                                                                                                                                                                                                                                                                                                                                                                                                                                                                                                                                                                                                                                                                                                                                                                                                                                                                                                                                                                                                                                                                                                                                                                                                                                                                                                                                                                                                                                                                                                                                                                                                                                                                                                                                                                                                                                                                                                                | \$121.16             |
| December 04, 2015                                                   | 380(km)                                                                                        |                |                         |                                                                                                                                                                                                                                                                                                                                                                                                                                                                                                                                                                                                                                                                                                                                                                                                                                                                                                                                                                                                                                                                                                                                                                                                                                                                                                                                                                                                                                                                                                                                                                                                                                                                                                                                                                                                                                                                                                                                                                                                                                                                                                                                | \$197.60             |
| December 14, 2015                                                   | 158(km)                                                                                        |                |                         |                                                                                                                                                                                                                                                                                                                                                                                                                                                                                                                                                                                                                                                                                                                                                                                                                                                                                                                                                                                                                                                                                                                                                                                                                                                                                                                                                                                                                                                                                                                                                                                                                                                                                                                                                                                                                                                                                                                                                                                                                                                                                                                                | \$82.16              |
| December 15, 2015                                                   | 70(km)                                                                                         |                |                         |                                                                                                                                                                                                                                                                                                                                                                                                                                                                                                                                                                                                                                                                                                                                                                                                                                                                                                                                                                                                                                                                                                                                                                                                                                                                                                                                                                                                                                                                                                                                                                                                                                                                                                                                                                                                                                                                                                                                                                                                                                                                                                                                | \$36.40              |
| December 19, 2015                                                   | 232(km)                                                                                        |                | •                       |                                                                                                                                                                                                                                                                                                                                                                                                                                                                                                                                                                                                                                                                                                                                                                                                                                                                                                                                                                                                                                                                                                                                                                                                                                                                                                                                                                                                                                                                                                                                                                                                                                                                                                                                                                                                                                                                                                                                                                                                                                                                                                                                | \$120.64             |
| November 15, 2015                                                   | Dinner Only                                                                                    | / - Victoria   |                         |                                                                                                                                                                                                                                                                                                                                                                                                                                                                                                                                                                                                                                                                                                                                                                                                                                                                                                                                                                                                                                                                                                                                                                                                                                                                                                                                                                                                                                                                                                                                                                                                                                                                                                                                                                                                                                                                                                                                                                                                                                                                                                                                | \$36.00 L            |
| November 15, 2015                                                   | Ferry                                                                                          | I              |                         |                                                                                                                                                                                                                                                                                                                                                                                                                                                                                                                                                                                                                                                                                                                                                                                                                                                                                                                                                                                                                                                                                                                                                                                                                                                                                                                                                                                                                                                                                                                                                                                                                                                                                                                                                                                                                                                                                                                                                                                                                                                                                                                                | \$71.50              |
| November 16, 2015                                                   | MLA Per Di                                                                                     | em - Victoria  |                         |                                                                                                                                                                                                                                                                                                                                                                                                                                                                                                                                                                                                                                                                                                                                                                                                                                                                                                                                                                                                                                                                                                                                                                                                                                                                                                                                                                                                                                                                                                                                                                                                                                                                                                                                                                                                                                                                                                                                                                                                                                                                                                                                | \$61.00              |
| November 17, 2015                                                   | Breakfast &                                                                                    | Lunch Only-    | Victoria                |                                                                                                                                                                                                                                                                                                                                                                                                                                                                                                                                                                                                                                                                                                                                                                                                                                                                                                                                                                                                                                                                                                                                                                                                                                                                                                                                                                                                                                                                                                                                                                                                                                                                                                                                                                                                                                                                                                                                                                                                                                                                                                                                | \$39.50              |
| November 18, 2015                                                   | MLA Per Di                                                                                     | em - Victoria  | •                       |                                                                                                                                                                                                                                                                                                                                                                                                                                                                                                                                                                                                                                                                                                                                                                                                                                                                                                                                                                                                                                                                                                                                                                                                                                                                                                                                                                                                                                                                                                                                                                                                                                                                                                                                                                                                                                                                                                                                                                                                                                                                                                                                | \$61.00              |
| November 19, 2015                                                   | MLA Per Di                                                                                     | em - Victoria  |                         |                                                                                                                                                                                                                                                                                                                                                                                                                                                                                                                                                                                                                                                                                                                                                                                                                                                                                                                                                                                                                                                                                                                                                                                                                                                                                                                                                                                                                                                                                                                                                                                                                                                                                                                                                                                                                                                                                                                                                                                                                                                                                                                                | \$61.00              |
| November 20, 2015                                                   | Breakfast C                                                                                    | nly - Victoria |                         |                                                                                                                                                                                                                                                                                                                                                                                                                                                                                                                                                                                                                                                                                                                                                                                                                                                                                                                                                                                                                                                                                                                                                                                                                                                                                                                                                                                                                                                                                                                                                                                                                                                                                                                                                                                                                                                                                                                                                                                                                                                                                                                                | \$27.00              |
| November 20, 2015                                                   | Ferry                                                                                          | l              |                         |                                                                                                                                                                                                                                                                                                                                                                                                                                                                                                                                                                                                                                                                                                                                                                                                                                                                                                                                                                                                                                                                                                                                                                                                                                                                                                                                                                                                                                                                                                                                                                                                                                                                                                                                                                                                                                                                                                                                                                                                                                                                                                                                | \$71.75 <sup>,</sup> |
| November 23, 2015                                                   | Breakfast &                                                                                    | Lunch only     | •                       |                                                                                                                                                                                                                                                                                                                                                                                                                                                                                                                                                                                                                                                                                                                                                                                                                                                                                                                                                                                                                                                                                                                                                                                                                                                                                                                                                                                                                                                                                                                                                                                                                                                                                                                                                                                                                                                                                                                                                                                                                                                                                                                                | \$39.50              |
| November 23, 2015                                                   | Ferry                                                                                          |                |                         |                                                                                                                                                                                                                                                                                                                                                                                                                                                                                                                                                                                                                                                                                                                                                                                                                                                                                                                                                                                                                                                                                                                                                                                                                                                                                                                                                                                                                                                                                                                                                                                                                                                                                                                                                                                                                                                                                                                                                                                                                                                                                                                                | \$68.10              |
| November 25, 2015                                                   | Ferry                                                                                          |                | Chi Charles and a start | and a second sec | \$41.85              |
| November 25, 2015                                                   | Lunch & Di                                                                                     | nner only      |                         | EGIST                                                                                                                                                                                                                                                                                                                                                                                                                                                                                                                                                                                                                                                                                                                                                                                                                                                                                                                                                                                                                                                                                                                                                                                                                                                                                                                                                                                                                                                                                                                                                                                                                                                                                                                                                                                                                                                                                                                                                                                                                                                                                                                          | \$48.50              |
| November 26, 2015                                                   | Accommod                                                                                       | ation Expense  | es /                    | Market State                                                                                                                                                                                                                                                                                                                                                                                                                                                                                                                                                                                                                                                                                                                                                                                                                                                                                                                                                                                                                                                                                                                                                                                                                                                                                                                                                                                                                                                                                                                                                                                                                                                                                                                                                                                                                                                                                                                                                                                                                                                                                                                   | \$118.65             |
| November 26, 2015                                                   | Ferry                                                                                          |                | 1 4                     | 2                                                                                                                                                                                                                                                                                                                                                                                                                                                                                                                                                                                                                                                                                                                                                                                                                                                                                                                                                                                                                                                                                                                                                                                                                                                                                                                                                                                                                                                                                                                                                                                                                                                                                                                                                                                                                                                                                                                                                                                                                                                                                                                              | \$39.55              |
| November 26, 2015                                                   | MLA Per Di                                                                                     | em             |                         | 1.5                                                                                                                                                                                                                                                                                                                                                                                                                                                                                                                                                                                                                                                                                                                                                                                                                                                                                                                                                                                                                                                                                                                                                                                                                                                                                                                                                                                                                                                                                                                                                                                                                                                                                                                                                                                                                                                                                                                                                                                                                                                                                                                            | \$61.00              |
| November 27, 2015                                                   |                                                                                                | iem - Victoria |                         | ESISLA<br>15<br>10<br>15                                                                                                                                                                                                                                                                                                                                                                                                                                                                                                                                                                                                                                                                                                                                                                                                                                                                                                                                                                                                                                                                                                                                                                                                                                                                                                                                                                                                                                                                                                                                                                                                                                                                                                                                                                                                                                                                                                                                                                                                                                                                                                       | \$61.00              |
| November 30, 2015                                                   | Breakfast 8                                                                                    | Lunch only     |                         |                                                                                                                                                                                                                                                                                                                                                                                                                                                                                                                                                                                                                                                                                                                                                                                                                                                                                                                                                                                                                                                                                                                                                                                                                                                                                                                                                                                                                                                                                                                                                                                                                                                                                                                                                                                                                                                                                                                                                                                                                                                                                                                                | \$39.50              |
|                                                                     |                                                                                                |                |                         |                                                                                                                                                                                                                                                                                                                                                                                                                                                                                                                                                                                                                                                                                                                                                                                                                                                                                                                                                                                                                                                                                                                                                                                                                                                                                                                                                                                                                                                                                                                                                                                                                                                                                                                                                                                                                                                                                                                                                                                                                                                                                                                                |                      |