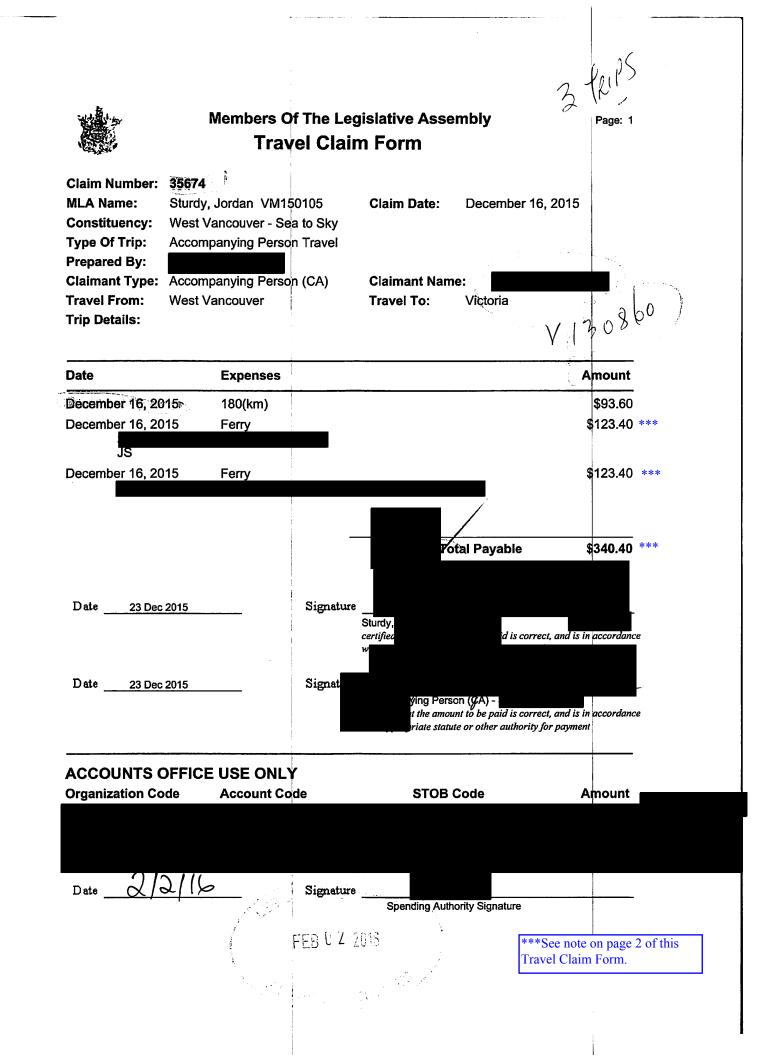

|                                                                     | M                                                                                              |                |                         |                                                                                                                                                                                                                                                                                                                                                                                                                                                                                                                                                                                                                                                                                                                                                                                                                                                                                                                                                                                                                                                                                                                                                                                                                                                                                                                                                                                                                                                                                                                                                                                                                                                                                                                                                                                                                                                                                                                                                                                                                                                                                                                                |                      |
|---------------------------------------------------------------------|------------------------------------------------------------------------------------------------|----------------|-------------------------|--------------------------------------------------------------------------------------------------------------------------------------------------------------------------------------------------------------------------------------------------------------------------------------------------------------------------------------------------------------------------------------------------------------------------------------------------------------------------------------------------------------------------------------------------------------------------------------------------------------------------------------------------------------------------------------------------------------------------------------------------------------------------------------------------------------------------------------------------------------------------------------------------------------------------------------------------------------------------------------------------------------------------------------------------------------------------------------------------------------------------------------------------------------------------------------------------------------------------------------------------------------------------------------------------------------------------------------------------------------------------------------------------------------------------------------------------------------------------------------------------------------------------------------------------------------------------------------------------------------------------------------------------------------------------------------------------------------------------------------------------------------------------------------------------------------------------------------------------------------------------------------------------------------------------------------------------------------------------------------------------------------------------------------------------------------------------------------------------------------------------------|----------------------|
|                                                                     |                                                                                                | -              | islative Asso           | embly                                                                                                                                                                                                                                                                                                                                                                                                                                                                                                                                                                                                                                                                                                                                                                                                                                                                                                                                                                                                                                                                                                                                                                                                                                                                                                                                                                                                                                                                                                                                                                                                                                                                                                                                                                                                                                                                                                                                                                                                                                                                                                                          | Page: 1              |
|                                                                     | Ira                                                                                            | vel Claim      | h Form                  |                                                                                                                                                                                                                                                                                                                                                                                                                                                                                                                                                                                                                                                                                                                                                                                                                                                                                                                                                                                                                                                                                                                                                                                                                                                                                                                                                                                                                                                                                                                                                                                                                                                                                                                                                                                                                                                                                                                                                                                                                                                                                                                                |                      |
| Constituency: W<br>Type Of Trip: M<br>Prepared By: Claimant Type: M | 5675<br>urdy, Jordan VM1<br>est Vancouver - So<br>LA Travel<br>ember of Legislativ<br>emberton | ea to Sky      | Claim Date:             | December 01, 20                                                                                                                                                                                                                                                                                                                                                                                                                                                                                                                                                                                                                                                                                                                                                                                                                                                                                                                                                                                                                                                                                                                                                                                                                                                                                                                                                                                                                                                                                                                                                                                                                                                                                                                                                                                                                                                                                                                                                                                                                                                                                                                | 15                   |
| Date                                                                | Expenses                                                                                       |                |                         |                                                                                                                                                                                                                                                                                                                                                                                                                                                                                                                                                                                                                                                                                                                                                                                                                                                                                                                                                                                                                                                                                                                                                                                                                                                                                                                                                                                                                                                                                                                                                                                                                                                                                                                                                                                                                                                                                                                                                                                                                                                                                                                                | Amount               |
| November 15, 2015                                                   | 223(km)                                                                                        |                |                         |                                                                                                                                                                                                                                                                                                                                                                                                                                                                                                                                                                                                                                                                                                                                                                                                                                                                                                                                                                                                                                                                                                                                                                                                                                                                                                                                                                                                                                                                                                                                                                                                                                                                                                                                                                                                                                                                                                                                                                                                                                                                                                                                | \$115.96             |
| November 20, 2015                                                   | 254(km)                                                                                        |                |                         |                                                                                                                                                                                                                                                                                                                                                                                                                                                                                                                                                                                                                                                                                                                                                                                                                                                                                                                                                                                                                                                                                                                                                                                                                                                                                                                                                                                                                                                                                                                                                                                                                                                                                                                                                                                                                                                                                                                                                                                                                                                                                                                                | \$132.08             |
| November 23, 2015                                                   | 332(km)                                                                                        |                |                         |                                                                                                                                                                                                                                                                                                                                                                                                                                                                                                                                                                                                                                                                                                                                                                                                                                                                                                                                                                                                                                                                                                                                                                                                                                                                                                                                                                                                                                                                                                                                                                                                                                                                                                                                                                                                                                                                                                                                                                                                                                                                                                                                | \$172.64             |
| November 25, 2015                                                   |                                                                                                |                |                         |                                                                                                                                                                                                                                                                                                                                                                                                                                                                                                                                                                                                                                                                                                                                                                                                                                                                                                                                                                                                                                                                                                                                                                                                                                                                                                                                                                                                                                                                                                                                                                                                                                                                                                                                                                                                                                                                                                                                                                                                                                                                                                                                | \$128.96             |
| November 26, 2015                                                   | 231(km)                                                                                        |                | u a                     |                                                                                                                                                                                                                                                                                                                                                                                                                                                                                                                                                                                                                                                                                                                                                                                                                                                                                                                                                                                                                                                                                                                                                                                                                                                                                                                                                                                                                                                                                                                                                                                                                                                                                                                                                                                                                                                                                                                                                                                                                                                                                                                                | \$120.12             |
| November 30, 2015                                                   | 233(km)                                                                                        |                |                         |                                                                                                                                                                                                                                                                                                                                                                                                                                                                                                                                                                                                                                                                                                                                                                                                                                                                                                                                                                                                                                                                                                                                                                                                                                                                                                                                                                                                                                                                                                                                                                                                                                                                                                                                                                                                                                                                                                                                                                                                                                                                                                                                | \$121.16             |
| December 04, 2015                                                   | 380(km)                                                                                        |                |                         |                                                                                                                                                                                                                                                                                                                                                                                                                                                                                                                                                                                                                                                                                                                                                                                                                                                                                                                                                                                                                                                                                                                                                                                                                                                                                                                                                                                                                                                                                                                                                                                                                                                                                                                                                                                                                                                                                                                                                                                                                                                                                                                                | \$197.60             |
| December 14, 2015                                                   | 158(km)                                                                                        |                |                         |                                                                                                                                                                                                                                                                                                                                                                                                                                                                                                                                                                                                                                                                                                                                                                                                                                                                                                                                                                                                                                                                                                                                                                                                                                                                                                                                                                                                                                                                                                                                                                                                                                                                                                                                                                                                                                                                                                                                                                                                                                                                                                                                | \$82.16              |
| December 15, 2015                                                   | 70(km)                                                                                         |                |                         |                                                                                                                                                                                                                                                                                                                                                                                                                                                                                                                                                                                                                                                                                                                                                                                                                                                                                                                                                                                                                                                                                                                                                                                                                                                                                                                                                                                                                                                                                                                                                                                                                                                                                                                                                                                                                                                                                                                                                                                                                                                                                                                                | \$36.40              |
| December 19, 2015                                                   | 232(km)                                                                                        |                | •                       |                                                                                                                                                                                                                                                                                                                                                                                                                                                                                                                                                                                                                                                                                                                                                                                                                                                                                                                                                                                                                                                                                                                                                                                                                                                                                                                                                                                                                                                                                                                                                                                                                                                                                                                                                                                                                                                                                                                                                                                                                                                                                                                                | \$120.64             |
| November 15, 2015                                                   | Dinner Only                                                                                    | / - Victoria   |                         |                                                                                                                                                                                                                                                                                                                                                                                                                                                                                                                                                                                                                                                                                                                                                                                                                                                                                                                                                                                                                                                                                                                                                                                                                                                                                                                                                                                                                                                                                                                                                                                                                                                                                                                                                                                                                                                                                                                                                                                                                                                                                                                                | \$36.00 L            |
| November 15, 2015                                                   | Ferry                                                                                          | I              |                         |                                                                                                                                                                                                                                                                                                                                                                                                                                                                                                                                                                                                                                                                                                                                                                                                                                                                                                                                                                                                                                                                                                                                                                                                                                                                                                                                                                                                                                                                                                                                                                                                                                                                                                                                                                                                                                                                                                                                                                                                                                                                                                                                | \$71.50              |
| November 16, 2015                                                   | MLA Per Di                                                                                     | em - Victoria  |                         |                                                                                                                                                                                                                                                                                                                                                                                                                                                                                                                                                                                                                                                                                                                                                                                                                                                                                                                                                                                                                                                                                                                                                                                                                                                                                                                                                                                                                                                                                                                                                                                                                                                                                                                                                                                                                                                                                                                                                                                                                                                                                                                                | \$61.00              |
| November 17, 2015                                                   | Breakfast &                                                                                    | Lunch Only-    | Victoria                |                                                                                                                                                                                                                                                                                                                                                                                                                                                                                                                                                                                                                                                                                                                                                                                                                                                                                                                                                                                                                                                                                                                                                                                                                                                                                                                                                                                                                                                                                                                                                                                                                                                                                                                                                                                                                                                                                                                                                                                                                                                                                                                                | \$39.50              |
| November 18, 2015                                                   | MLA Per Di                                                                                     | em - Victoria  | •                       |                                                                                                                                                                                                                                                                                                                                                                                                                                                                                                                                                                                                                                                                                                                                                                                                                                                                                                                                                                                                                                                                                                                                                                                                                                                                                                                                                                                                                                                                                                                                                                                                                                                                                                                                                                                                                                                                                                                                                                                                                                                                                                                                | \$61.00              |
| November 19, 2015                                                   | MLA Per Di                                                                                     | em - Victoria  |                         |                                                                                                                                                                                                                                                                                                                                                                                                                                                                                                                                                                                                                                                                                                                                                                                                                                                                                                                                                                                                                                                                                                                                                                                                                                                                                                                                                                                                                                                                                                                                                                                                                                                                                                                                                                                                                                                                                                                                                                                                                                                                                                                                | \$61.00              |
| November 20, 2015                                                   | Breakfast C                                                                                    | nly - Victoria |                         |                                                                                                                                                                                                                                                                                                                                                                                                                                                                                                                                                                                                                                                                                                                                                                                                                                                                                                                                                                                                                                                                                                                                                                                                                                                                                                                                                                                                                                                                                                                                                                                                                                                                                                                                                                                                                                                                                                                                                                                                                                                                                                                                | \$27.00              |
| November 20, 2015                                                   | Ferry                                                                                          | l              |                         |                                                                                                                                                                                                                                                                                                                                                                                                                                                                                                                                                                                                                                                                                                                                                                                                                                                                                                                                                                                                                                                                                                                                                                                                                                                                                                                                                                                                                                                                                                                                                                                                                                                                                                                                                                                                                                                                                                                                                                                                                                                                                                                                | \$71.75 <sup>,</sup> |
| November 23, 2015                                                   | Breakfast &                                                                                    | Lunch only     | •                       |                                                                                                                                                                                                                                                                                                                                                                                                                                                                                                                                                                                                                                                                                                                                                                                                                                                                                                                                                                                                                                                                                                                                                                                                                                                                                                                                                                                                                                                                                                                                                                                                                                                                                                                                                                                                                                                                                                                                                                                                                                                                                                                                | \$39.50              |
| November 23, 2015                                                   | Ferry                                                                                          |                |                         |                                                                                                                                                                                                                                                                                                                                                                                                                                                                                                                                                                                                                                                                                                                                                                                                                                                                                                                                                                                                                                                                                                                                                                                                                                                                                                                                                                                                                                                                                                                                                                                                                                                                                                                                                                                                                                                                                                                                                                                                                                                                                                                                | \$68.10              |
| November 25, 2015                                                   | Ferry                                                                                          |                | Chi Charles and a start | and a second sec | \$41.85              |
| November 25, 2015                                                   | Lunch & Di                                                                                     | nner only      |                         | EGIST                                                                                                                                                                                                                                                                                                                                                                                                                                                                                                                                                                                                                                                                                                                                                                                                                                                                                                                                                                                                                                                                                                                                                                                                                                                                                                                                                                                                                                                                                                                                                                                                                                                                                                                                                                                                                                                                                                                                                                                                                                                                                                                          | \$48.50              |
| November 26, 2015                                                   | Accommod                                                                                       | ation Expense  | es /                    | Market State                                                                                                                                                                                                                                                                                                                                                                                                                                                                                                                                                                                                                                                                                                                                                                                                                                                                                                                                                                                                                                                                                                                                                                                                                                                                                                                                                                                                                                                                                                                                                                                                                                                                                                                                                                                                                                                                                                                                                                                                                                                                                                                   | \$118.65             |
| November 26, 2015                                                   | Ferry                                                                                          |                | 1 4                     | 2                                                                                                                                                                                                                                                                                                                                                                                                                                                                                                                                                                                                                                                                                                                                                                                                                                                                                                                                                                                                                                                                                                                                                                                                                                                                                                                                                                                                                                                                                                                                                                                                                                                                                                                                                                                                                                                                                                                                                                                                                                                                                                                              | \$39.55              |
| November 26, 2015                                                   | MLA Per Di                                                                                     | em             |                         | 1.5                                                                                                                                                                                                                                                                                                                                                                                                                                                                                                                                                                                                                                                                                                                                                                                                                                                                                                                                                                                                                                                                                                                                                                                                                                                                                                                                                                                                                                                                                                                                                                                                                                                                                                                                                                                                                                                                                                                                                                                                                                                                                                                            | \$61.00              |
| November 27, 2015                                                   |                                                                                                | iem - Victoria |                         | ESISLA<br>15<br>10<br>15                                                                                                                                                                                                                                                                                                                                                                                                                                                                                                                                                                                                                                                                                                                                                                                                                                                                                                                                                                                                                                                                                                                                                                                                                                                                                                                                                                                                                                                                                                                                                                                                                                                                                                                                                                                                                                                                                                                                                                                                                                                                                                       | \$61.00              |
| November 30, 2015                                                   | Breakfast 8                                                                                    | Lunch only     |                         |                                                                                                                                                                                                                                                                                                                                                                                                                                                                                                                                                                                                                                                                                                                                                                                                                                                                                                                                                                                                                                                                                                                                                                                                                                                                                                                                                                                                                                                                                                                                                                                                                                                                                                                                                                                                                                                                                                                                                                                                                                                                                                                                | \$39.50              |
|                                                                     |                                                                                                |                |                         |                                                                                                                                                                                                                                                                                                                                                                                                                                                                                                                                                                                                                                                                                                                                                                                                                                                                                                                                                                                                                                                                                                                                                                                                                                                                                                                                                                                                                                                                                                                                                                                                                                                                                                                                                                                                                                                                                                                                                                                                                                                                                                                                |                      |