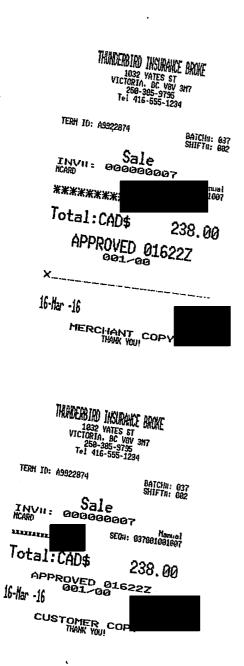

| Date              | Expenses                  | Amount   |
|-------------------|---------------------------|----------|
| December 17, 2015 | 110(km)                   | \$57.20  |
| December 18, 2015 | 110(km)                   | \$57.20  |
| December 15, 2015 | Dinner Only - Victoria    | \$36.00  |
| December 16, 2015 | MLA Per Diem - Victoria   | \$61.00  |
| December 17, 2015 | Airfare - oneway          | \$957.07 |
| December 17, 2015 | Breakfast Only - Victoria | \$27.00  |
| December 18, 2015 | airfare - round trip      | \$563.69 |
| December 18, 2015 | Lunch & Dinner only       | \$48.50  |