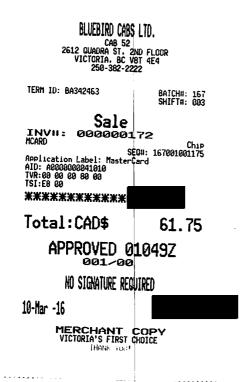

|                       |                 |         |
|                    |                                                              |                       |                 |         |
|                    |                                                              |                       |                 |         |
|                    |                                                              |                       |                 |         |
|                    |                                                              |                       |                 |         |
|                    |                                                              |                       |                 |         |

.



YELLOW CAB 817 FISGARD STREET V8W1R9 Victoria BC 21852400 GH2185240057

| ****                     | PURCHASE   | *1       | 1.8.8 |
|--------------------------|------------|----------|-------|
| 03-13-2016               |            |          |       |
| Acct # **                | ******     |          |       |
| Exp Date *<br>Name:      | */** Ca    | ra Type  | МС    |
| A0000000041              | 010        | MasterCa | rd    |
| Trace # 425<br>Inv. # 57 | 5 (        | Operator | 57    |
| Auth # 01364             | 4Z RRI     | 0018470  | 01    |
| Total                    |            | \$60.00  |       |
| ( 00 ) AF                | PROVED-THA | NK YOU   |       |

Retain this copy for your records Customer copy

www.yellowcabvictoria.com 250–381–2222

| Check-in online and prin