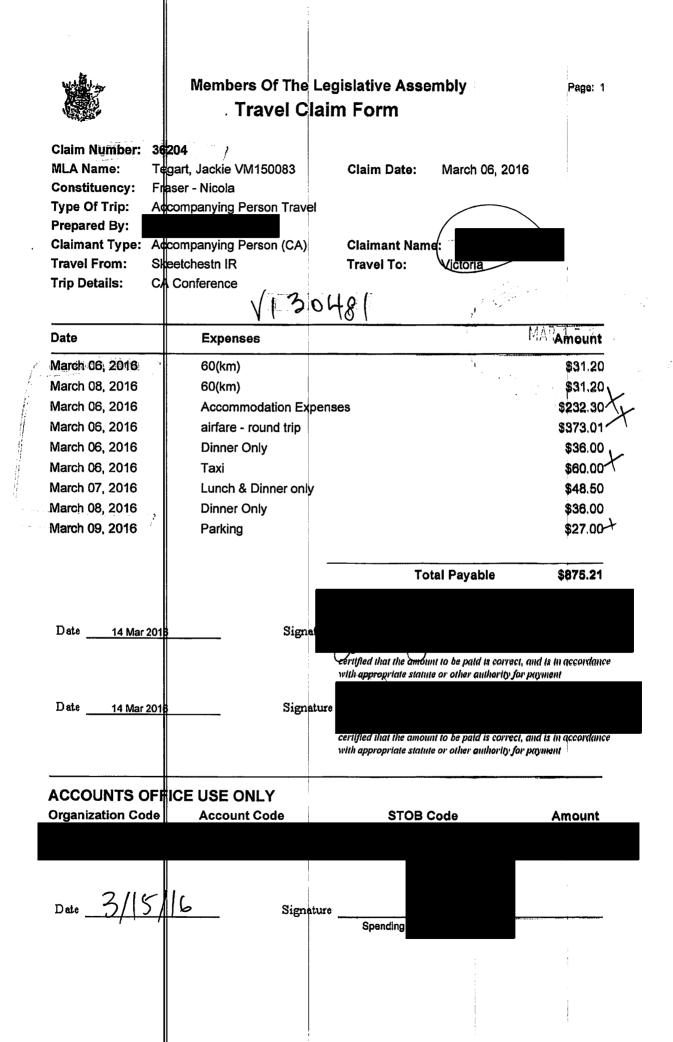

| . C                                              |                    |          |                                                     | aim Form                                          |                                          |                             |                          |          |
|--------------------------------------------------|--------------------|----------|-----------------------------------------------------|---------------------------------------------------|------------------------------------------|-----------------------------|--------------------------|----------|
| Claim Nur<br>MLA Nam<br>Constitue<br>Type Of T   | e:<br>ncy:<br>rip: |          |                                                     | Claim Date:                                       | January 14,                              | 2016                        | -                        |          |
| Prepared<br>Claimant<br>Travel Fro<br>Trip Detai | Type:<br>om:       | Ashcrof  | r of Legislative Assen<br>t<br>Meeting and Prince ( | Travel To:                                        | Vancouver                                |                             |                          |          |
| Date                                             | <u></u>            | <u> </u> | Expenses                                            | . <u></u>                                         |                                          |                             | Amount                   |          |
| January 14<br>D                                  | 4, 2016<br>rive to |          | 110(km)                                             |                                                   |                                          |                             | \$57.20~                 |          |
| l:<br>January 12<br>D                            | <b>4</b> , 2016    | m airpor | 110(km)<br>t                                        |                                                   |                                          |                             | \$57.20                  |          |
| January 14                                       | 4, 2016            | 6        | Accommodation Ex                                    | penses                                            |                                          |                             | \$125.35                 | 5-       |
| January 14                                       |                    |          | airfare - round trip                                |                                                   |                                          |                             | \$627.85                 |          |
| January 14                                       | 4, 2016            | i        | Lunch & Dinner only                                 | ý                                                 |                                          |                             | \$48.50                  |          |
| January 1                                        | 5, 2016            | <b>i</b> | MLA Per Diem                                        |                                                   |                                          |                             | \$61.00                  |          |
| January 19<br>V                                  |                    |          | airfare - round trip<br>e George-Kamloops           | معرفی این این این این این این این این این ای      |                                          |                             | \$725.38                 | <u>۲</u> |
| January 1                                        | 9, 2016            | 5        | MLA Per Diem                                        | i t.                                              | 9 1 1 2013                               |                             | \$61.00                  |          |
| January 20                                       |                    |          | MLA Per Diem                                        |                                                   |                                          |                             | \$61.00                  |          |
| January 2                                        | 1, 2016            | ; 1      | MLA Per Diem                                        |                                                   | an a | •••                         | \$61.00-                 |          |
| Jan G                                            | J                  |          | hours                                               | 1                                                 | otal Payable                             |                             | \$1885.48                |          |
| Date                                             | 11 Feb             | 2016     | Sign                                                | aturt<br>kie VM<br>the am<br>with appropriate sta | ion is col                               | rrect, and i<br>ty for paym | is in accordance<br>nent |          |
| ACCOU<br>Organizat                               |                    |          | USE ONLY<br>Account Code                            | STOP                                              | 3 Code                                   |                             | Amount                   |          |