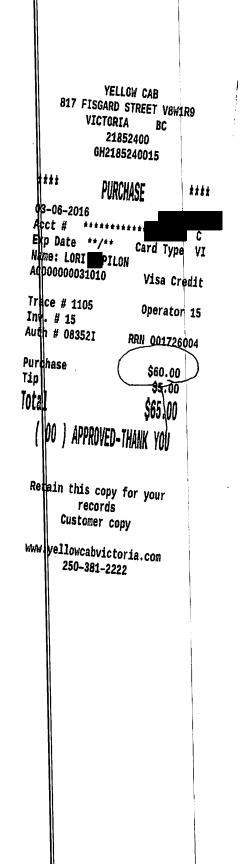

|                                                                                                                                                  |           |                                                                     |                                                                                    |
|                                                                                                          |                                                                                                                                                  |           |                                                                     |                                                                                    |





|                                                   | Members Of The Leg<br>Travel Clain                     | _                                                     | Page: 1               |
|---------------------------------------------------|--------------------------------------------------------|-------------------------------------------------------|-----------------------|
| Constituency: Fra                                 | art, Jackie VM150083                                   | Claim Date: March 13, 20                              | 16                    |
| Claimant Type: Me<br>Fravel From: As              | mber of Legislative Assembly<br>ncroft<br>ssion Week 6 | Travel To: Victoria                                   |                       |
| Date