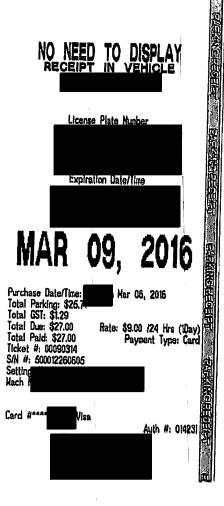

|                                                                                                                                                  |           |                                                                     |                                                                                    |
|                                                                                                          |                                                                                                                                                  |           |                                                                     |                                                                                    |





|                                                   | Members Of The Leg<br>Travel Clain                     | _                                                     | Page: 1               |
|---------------------------------------------------|--------------------------------------------------------|-------------------------------------------------------|-----------------------|
| Constituency: Fra                                 | art, Jackie VM150083                                   | Claim Date: March 13, 20                              | 16                    |
| Claimant Type: Me<br>Fravel From: As              | mber of Legislative Assembly<br>ncroft<br>ssion Week 6 | Travel To: Victoria                                   |                       |
| Date