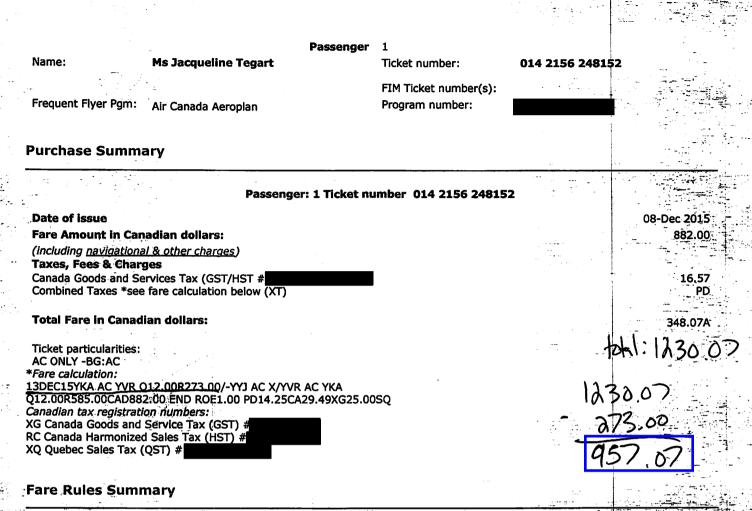

| Date              | Expenses                  | Amount   |
|-------------------|---------------------------|----------|
| December 17, 2015 | 110(km)                   | \$57.20  |
| December 18, 2015 | 110(km)                   | \$57.20  |
| December 15, 2015 | Dinner Only - Victoria    | \$36.00  |
| December 16, 2015 | MLA Per Diem - Victoria   | \$61.00  |
| December 17, 2015 | Airfare - oneway          | \$957.07 |
| December 17, 2015 | Breakfast Only - Victoria | \$27.00  |
| December 18, 2015 | airfare - round trip      | \$563.69 |
| December 18, 2015 | Lunch & Dinner only       | \$48.50  |