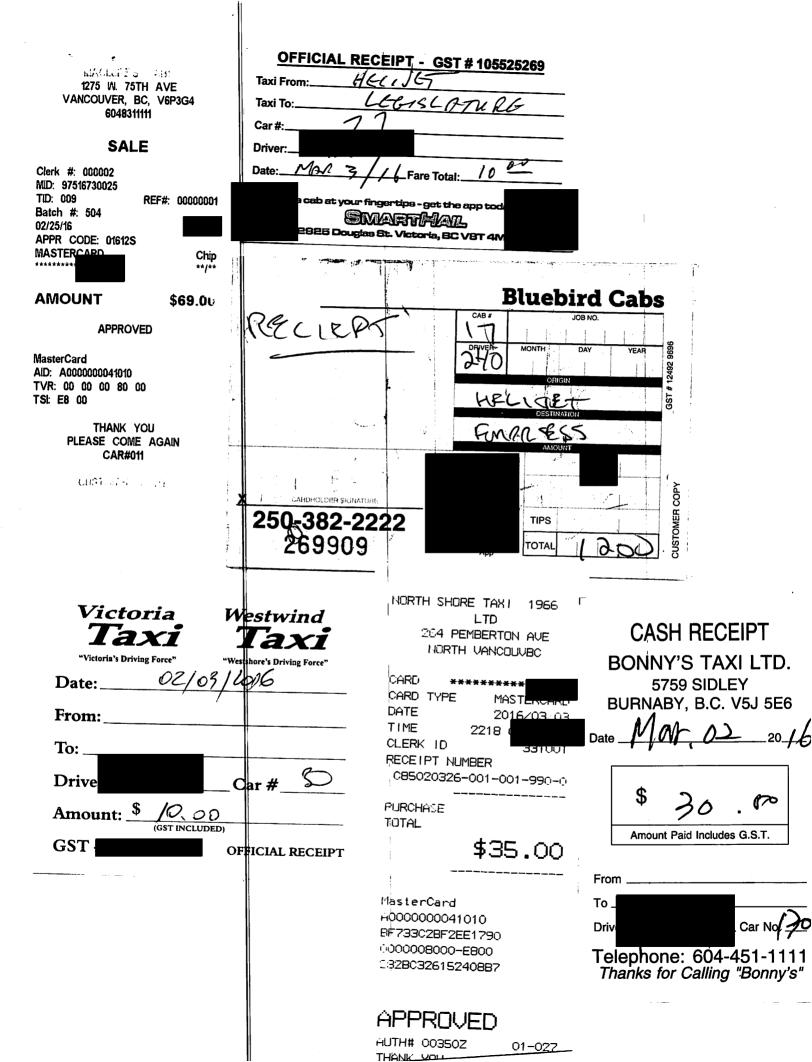

| Booking                                                                                                  |                                                                |                          |
|----------------------------------------------------------------------------------------------------------|----------------------------------------------------------------|--------------------------|
| Thursday, February 11, 2016                                                                              | Invoice #37799                                                 |                          |
|                                                                                                          | FARE-YWH-PEAK_Winter                                           | \$284.76                 |
| Victoria Harbour                                                                                         | + GST                                                          | \$14.24                  |
| Vancouver Harbour                                                                                        | Billing                                                        | \$284.76                 |
| 35 minutes                                                                                               | Taxes                                                          | \$14.24                  |
| Confirmed                                                                                                | Grand Total                                                    | <b>\$299.00</b>          |
| 1 Passengers - Peak                                                                                      |                                                                |                          |
| . Jane Thornthwaite                                                                                      | Bluebird Cabs Ltd.                                             |                          |
| Add to Calendar                                                                                          | 250-382-2222 1-800-665-7055 250-3                              | 382-3611<br>ccounts      |
| THIS ITINERARY IS YOUR OI                                                                                | Date Edg. 8 210 (G Amount \$ //                                | .00                      |
| Carriage is subject to applicabl the Helijet International adminiter relating to the liability establish | From To Car #<br>Driver Car #<br>Fare includes G.S.T. G.S.T. # | available at<br>itations |
| Itinerary Status Codes:<br>KK = Confirmed / WI = Waitli                                                  | rare includes 0.3.1. 0.3.1. #                                  |                          |