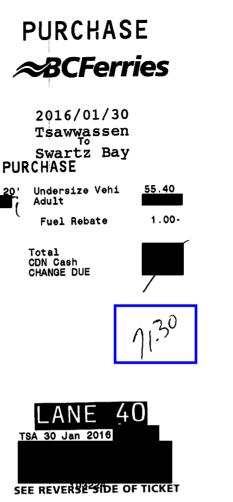

2016/01/29 Swartz Bay Tsawwassen PURCHASE

| Claim Number: 35813 |                                                          |                                       |        |
|---------------------|----------------------------------------------------------|---------------------------------------|--------|
|                     | thwaite, JaneVM150061-I<br>Vancouver - Seymour<br>Travel | HW <b>&amp;laim Date:</b> January 15, | 2016   |
|                     |                                                          |                                       |        |
| Organization Code   | Account Code                                             | STOB Code                             | Amount |
|                     |                                                          |                                       |        |
| Date _ 2/10/16      | 2Signatu                                                 |                                       |        |
|                     |                                                          | Spending Authority Signature          |        |
|                     |                                                          |                                       |        |
|                     |                                                          |                                       |        |
|                     |                                                          |                                       |        |
|                     |                                                          |                                       |        |
|                     |                                                          |                                       |        |
|                     |                                                          |                                       |        |
|                     |                                                          |                                       |        |
|                     |                                                          |                                       |        |
|                     |                                                          |                                       | ,<br>I |
|                     |                                                          |                                       |        |
|                     |                                                          |                                       |        |