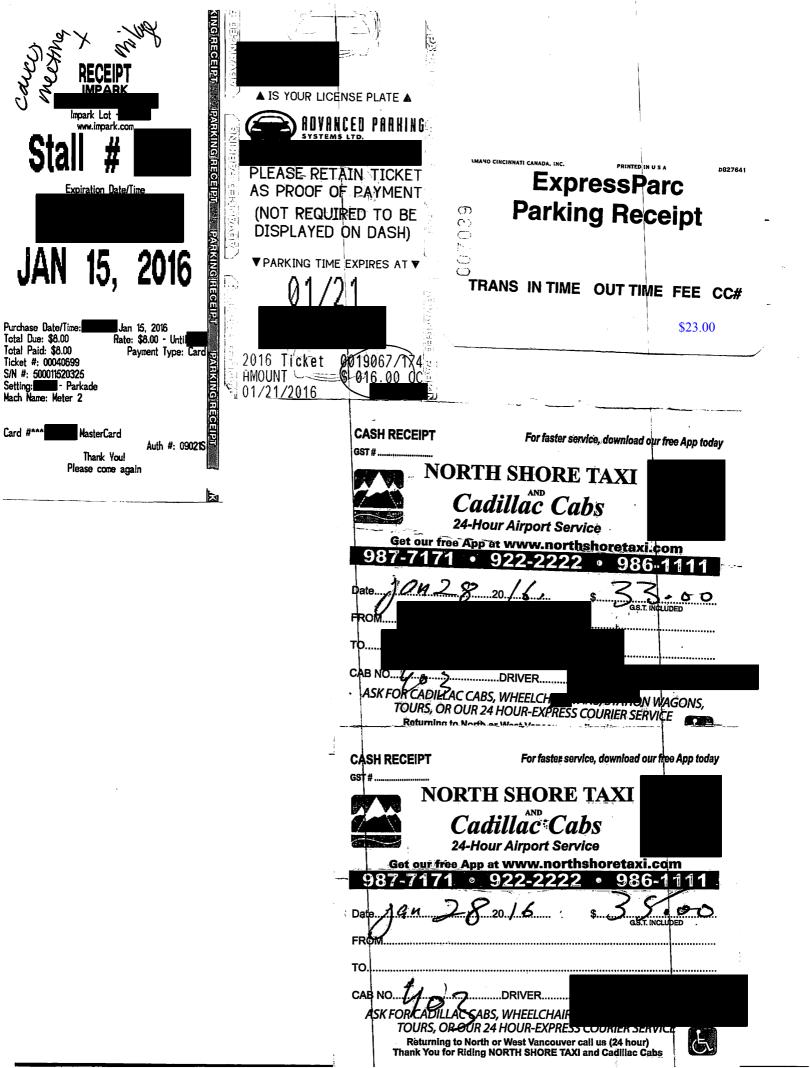

| CASH RECEIPT | For faster service, download our free App too                                                                                                                                                  |
|--------------|------------------------------------------------------------------------------------------------------------------------------------------------------------------------------------------------|
| GST #        | ORTH SHORE TAXI                                                                                                                                                                                |
|              | ORTH SHOKE ITEL                                                                                                                                                                                |
|              | Cadillac Cabs                                                                                                                                                                                  |
|              | A import Service                                                                                                                                                                               |
|              | 24-Hour Airport Service<br>r free App at www.northshoretaxi.com<br>022-2222 • 986-1111                                                                                                         |
| Get ou       | r free App at 1711                                                                                                                                                                             |
| 987-7        | 20.00                                                                                                                                                                                          |
| Date         | 1. 30 20 16 \$. OU                                                                                                                                                                             |
| FROM         |                                                                                                                                                                                                |
| 1110         |                                                                                                                                                                                                |
| то           | Ő.                                                                                                                                                                                             |
| CAB NO       | 90 DRIVER                                                                                                                                                                                      |
|              | CADILLAC CABS, WHEELCHAIR VANS, STATION/WAGONS<br>CADILLAC CABS, WHEELCHAIR VANS, STATION/WAGONS<br>URS, OR OUR 24 HOUR-EXPRESS COURIER SERVICE<br>URS, OR OUR 24 HOUR-EXPRESS COURIER SERVICE |
| ASK FUN      | URS, OR OUR 24 HOUR-EXPRESS COOM                                                                                                                                                               |
| R            | URS, OR OUR 24 HOUR-EAFAEJS Could us (24 hour)<br>teturning to North or West Vancouver call us (24 hour)<br>teturning to North SHORE TAXI and Cadillac Cabs                                    |
| Tha          |                                                                                                                                                                                                |