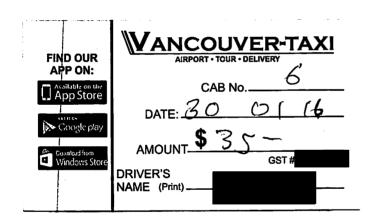

| CASH RECEIPT | For faster service, download our free App too                                                                                                                                                  |
|--------------|------------------------------------------------------------------------------------------------------------------------------------------------------------------------------------------------|
| GST #        | ORTH SHORE TAXI                                                                                                                                                                                |
|              | ORTH SHOKE ITEL                                                                                                                                                                                |
|              | Cadillac Cabs                                                                                                                                                                                  |
|              | A import Service                                                                                                                                                                               |
|              | 24-Hour Airport Service<br>r free App at www.northshoretaxi.com<br>022-2222 • 986-1111                                                                                                         |
| Get ou       | r free App at 1711                                                                                                                                                                             |
| 987-7        | 20.00                                                                                                                                                                                          |
| Date         | 1. 30 20 16 \$. OU                                                                                                                                                                             |
| FROM         |                                                                                                                                                                                                |
| 1110         |                                                                                                                                                                                                |
| то           | Ő.                                                                                                                                                                                             |
| CAB NO       | 90 DRIVER                                                                                                                                                                                      |
|              | CADILLAC CABS, WHEELCHAIR VANS, STATION/WAGONS<br>CADILLAC CABS, WHEELCHAIR VANS, STATION/WAGONS<br>URS, OR OUR 24 HOUR-EXPRESS COURIER SERVICE<br>URS, OR OUR 24 HOUR-EXPRESS COURIER SERVICE |
| ASK FUN      | URS, OR OUR 24 HOUR-EXPRESS COOM                                                                                                                                                               |
| R            | URS, OR OUR 24 HOUR-EAFAEJS Could us (24 hour)<br>teturning to North or West Vancouver call us (24 hour)<br>teturning to North SHORE TAXI and Cadillac Cabs                                    |
| Tha          |                                                                                                                                                                                                |