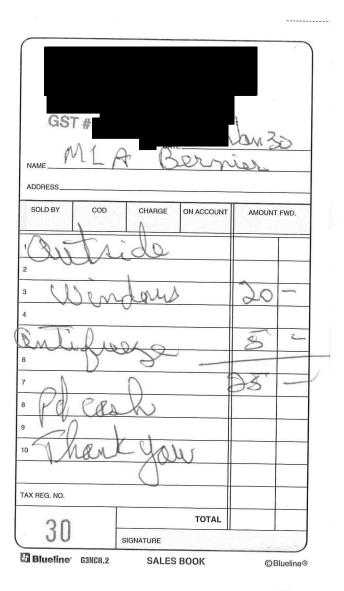

|           | ,       |           |              |
|                     |                        |              |             |             |         |         |         |      |        | 100          | Taxes    | \$0.0                      |           |         |           |              |
|                     |                        |              |             |             |         |         |         |      |        |              |          |                            | 7         |         |           |              |
|                     |                        |              |             |             |         |         |         |      |        | Net Charge:  |          | \$45.9                     | 9         |         |           |              |

Received By:



| GST#                                      |
|-------------------------------------------|
| NAME MLA Berner                           |
| ADDRESS                                   |
| SOLD BY COD CHARGE ON ACCOUNT AMOUNT FWD. |
| 1 Persale                                 |
| Willow e                                  |
| antifreeze 25-                            |
|                                           |
| * Palmeque #203                           |
|                                           |
| 10 hank you                               |
| TAX REG. NO.                              |
| TOTAL                                     |
| 40 SIGNATURE                              |
| Blueline G3NCR.2 SALES BOOK ©Blueline®    |





A Division of Belron Canada inc.

### Bill-To: **MLA OFFI