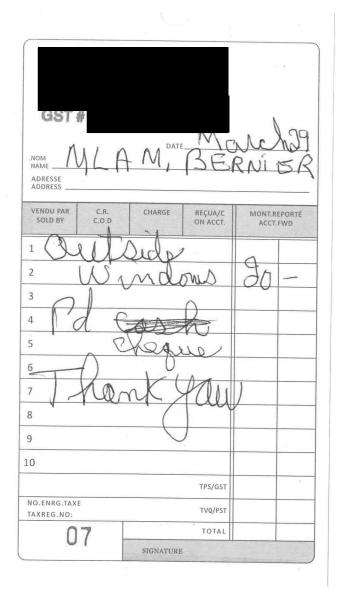

|         |           |              |

Received By:



| GST#                                      |
|-------------------------------------------|
| NAME MLA Berner                           |
| ADDRESS                                   |
| SOLD BY COD CHARGE ON ACCOUNT AMOUNT FWD. |
| 1 Persale                                 |
| Willow e                                  |
| antifreeze 25-                            |
|                                           |
| * Palmeque #203                           |
|                                           |
| 10 hank you                               |
| TAX REG. NO.                              |
| TOTAL                                     |
| 40 SIGNATURE                              |
| Blueline G3NCR.2 SALES BOOK ©Blueline®    |





A Division of Belron Canada inc.

### Bill-To: **MLA OFFICE - MIKE BERNIER** 1100 ALASKA AVE #103 **DAWSON CREEK BC V1G 1Y8**

| Policy:                            |                         |                                                                                                             | Vehicle:        |                                                    |                                                                 |                                                 |          |
|------------------------------------|-------------------------|-------------------------------------------------------------------------------------------------------------|-----------------|----------------------------------------------------|---------------------------------------------------