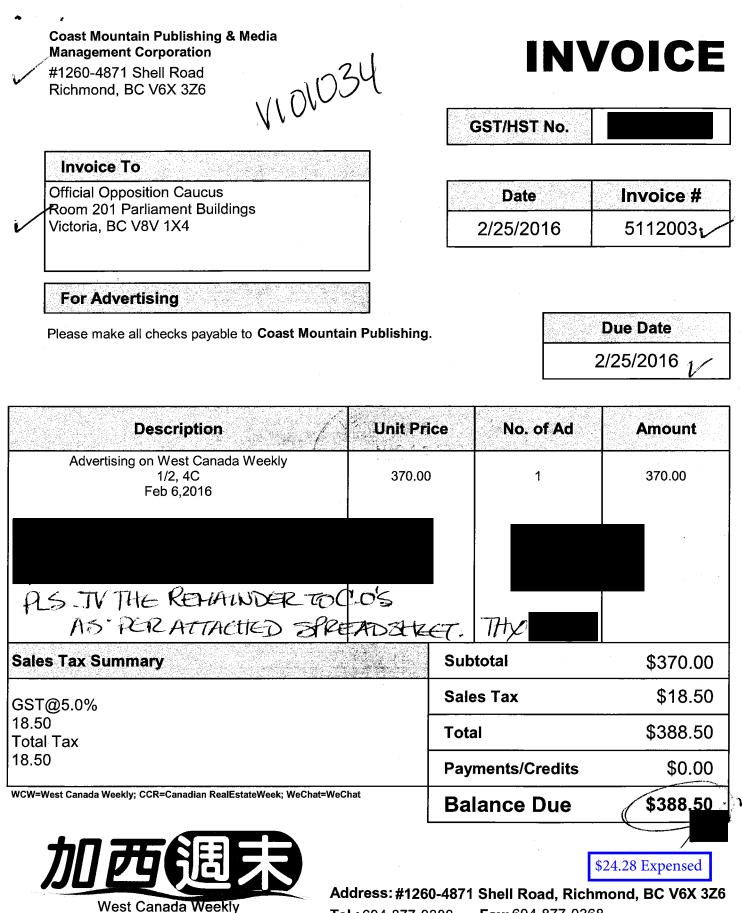

### INVOICE

**Date:** January 29, 2016

Invoice No.: KN16233

Invoice to:

Official Opposition Caucus Room 201 Parliament Buildings Victoria, B.C., V8V 1X4 Canada

| <u>Issue</u> | Size/Colour | Description  | Open Rate | Discount                        | Your Rat                        | e |
|--------------|-------------|--------------|-----------|---------------------------------|---------------------------------|---|
| Korean News  | 1/4P Colour | Jan 29, 2016 | \$470.40  | \$200.40                        | \$270.00                        |   |
|              |             | \$20.25      | Expensed  | Subtotal<br>5% GST<br>Total Due | \$270.00<br>\$13.50<br>\$283.50 |   |