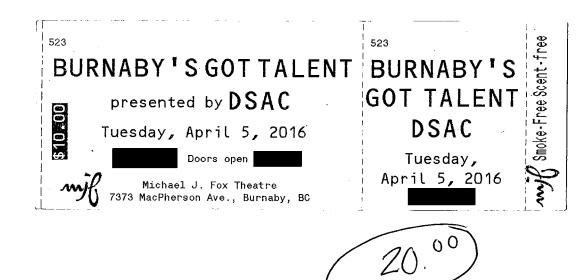

 $\{\widehat{\boldsymbol{u}}_{i},\widehat{\boldsymbol{u}}_{i}\}$ 

View site in English, Español, or Français

Sign Me Up! | Log In

| BROWN • PAPER • TICKETS                                                            | The fair-trade ticketing co                                                                                                    | mpany.                                    |                                 | Jug                                                  | i me u | p!   Log in                                                                                                                                                                                                                                                                                                                                                                                                                         |
|------------------------------------------------------------------------------------|--------------------------------------------------------------------------------------------------------------------------------|-------------------------------------------|---------------------------------|------------------------------------------------------|--------|-------------------------------------------------------------------------------------------------------------------------------------------------------------------------------------------------------------------------------------------------------------------------------------------------------------------------------------------------------------------------------------------------------------------------------------|
|                                                                                    |                                                                                                                                |                                           | Find An Event                   | Create Your Event                                    | Help   | Search events Q                                                                                                                                                                                                                                                                                                                                                                                                                     |
| Order confirmation                                                                 |                                                                                                                                |                                           | •                               |                                                      |        | Brag!                                                                                                                                                                                                                                                                                                                                                                                                                               |
| Your order is complete! Please<br>below. Your order is refundable                  | for a minimum of twelve hours                                                                                                  | s from time of purchas                    | e or until sales end,           | correct it using the link<br>whichever is first. The | s (    |                                                                                                                                                                                                                                                                                                                                                                                                                                     |
| efund window may extend beyon A portion of our service fee goe                     | s back to your community. As                                                                                                   | such, we are always o                     |                                 | n-profits and charities                              | o      | Delivery                                                                                                                                                                                                                                                                                                                                                                                                                            |
| receive our donations. If you wo                                                   |                                                                                                                                |                                           | PaperTickets.com.               | As always, any feedba                                | ck     | Will-Call                                                                                                                                                                                                                                                                                                                                                                                                                           |
| s appreciated!                                                                     | ryour order, preuse contact at                                                                                                 | a cappone                                 |                                 |                                                      |        | To gain admission, you will need to provide your photo ID at the point of                                                                                                                                                                                                                                                                                                                                                           |
| Order status                                                                       |                                                                                                                                |                                           |                                 |                                                      |        | entry. The name under which your orde<br>is held must match the name on your ID                                                                                                                                                                                                                                                                                                                                                     |
| Confirmation Number:                                                               |                                                                                                                                |                                           |                                 |                                                      | (      | <u> </u>                                                                                                                                                                                                                                                                                                                                                                                                                            |
|                                                                                    | Jan 05, 2016 2:16 PM<br>Held at will-call                                                                                      |                                           |                                 |                                                      |        | Fuert Netiere                                                                                                                                                                                                                                                                                                                                                                                                                       |
| Event                                                                              |                                                                                                                                | Date                                      | Price                           | Qty Del                                              | ivery  | Event Notices                                                                                                                                                                                                                                                                                                                                                                                                                       |
| First Call Fundraising Gala with<br>Leaders                                        | and Youth                                                                                                                      | Feb 11, 2016                              | Individual Ticke<br>(CA\$65.00) | ət 1 Will                                            | -Call  | Notice for First Call Fundraising Gala<br>with Trevor Linden and Youth Leaders<br>Thank you for your support, we are very<br>much looking forward to spending the<br>evening with you on February 11th!                                                                                                                                                                                                                             |
| Billing information                                                                |                                                                                                                                |                                           |                                 |                                                      |        | This is a ticket-less event and your name has been added to the guest list.                                                                                                                                                                                                                                                                                                                                                         |
|                                                                                    |                                                                                                                                |                                           |                                 |                                                      |        | How to sign in at the event:                                                                                                                                                                                                                                                                                                                                                                                                        |
| Purchaser                                                                          | Total paid<br>CA\$65,00                                                                                                        | Card number                               | Card type<br>Mastercard         | Expiration                                           | -      | Individuals: If you purchased (an)<br>individual ticket(s) please sign in at the<br>"Individual Tickets line".                                                                                                                                                                                                                                                                                                                      |
| Canada<br>raj.chouhan.mla@leg.bc.ca                                                |                                                                                                                                |                                           |                                 |                                                      |        | Individuals at Group tables: If you<br>purchased an individual ticket at a group<br>table please sign in at the "Group Tables<br>line and let our volunteers know the nam<br>of your group table.                                                                                                                                                                                                                                   |
| 604 660 7301<br>Re-send Email Receipt<br>Change Email Address<br>Cancel this Order |                                                                                                                                |                                           |                                 |                                                      |        | Group Tables: If you purchased a full<br>group table please let your guests know<br>that they will be signing in at the "Group<br>Tables" line under the name of your<br>group/organization. You do not need to                                                                                                                                                                                                                     |
| Order details                                                                      |                                                                                                                                |                                           |                                 |                                                      |        | provide us with the names of your guests<br>we will count to 8 as they arrive!                                                                                                                                                                                                                                                                                                                                                      |
| <b>Ticket Number:</b><br>Event:<br>Event Date:<br>Location:                        | #55953642<br>First Call Fundraising Gala<br>February 11, 2016<br>FRASERVIEW HALL<br>8240, FRASER ST<br>VANCOUVER, BC<br>Canada | with Trevor Linden a<br>February 11, 2016 | nd Youth Leaders                |                                                      |        | Further instructions for Group Tables<br>paying by cheque: If you registered for a<br>group table and are paying by cheque<br>please make it out to Vancity Community<br>Foundation -First Call and send it to us b<br>mail (#810-815 W Hastings St.,<br>Vancouver, V6C 1B4) or bring it with you<br>to the event. You do not need to provide<br>the names of your guests, they will check                                          |
| Admission Level:<br>Delivery Method:<br>Will-Call Name:                            | Individual Tickel<br>Will-Cail<br>MLA Raj Chou                                                                                 | ihan's Office Change                      | Name                            |                                                      |        | in at the event under your<br>group/organization name. Please contact<br>the office at 604-709-6962 or<br>info@firstcallbc.org if you require an<br>invoice.                                                                                                                                                                                                                                                                        |
|                                                                                    | ~                                                                                                                              | 1 -                                       |                                 |                                                      |        | EVENT DETAILS:                                                                                                                                                                                                                                                                                                                                                                                                                      |
|                                                                                    | Date Paid: <u>f</u><br>Amount: <u><math>65</math></u><br>Cheque #: <u>7200</u><br>Account #: <u>53</u>                         | 60<br>0<br>10                             |                                 |                                                      |        | What to Expect: Our Annual First Call<br>Gala features a delicious Indian buffet<br>dinner, a silent auction full of amazing<br>gifts, services, tickets to arts events,<br>getaways and more, a raffle for exciting<br>prizes, time to mingle with old friends an<br>new friends, and a chance to celebrate<br>with Trevor Linden and youth leaders th<br>young people and advocates working to<br>improve our foster care system. |
|                                                                                    | Transaction #:<br>Staff:                                                                                                       | J171                                      |                                 |                                                      |        | Date/Time: Thursday, February 11th<br>(Doors open, buffet dinner and<br>silent auction begins at auction and buffet close and program<br>begins at auction                                                                                                                                                                                                                                                                          |