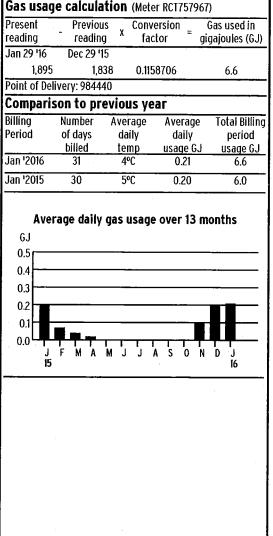

| Previous Bill                                                | 72.91   |         | Gas usage calculation                |
|--------------------------------------------------------------|---------|---------|--------------------------------------|
| Less Payment - Thank You                                     | 72.91CR |         | Present Previous                     |
| Balance from Previous Bill                                   |         | 0.00    | reading reading x                    |
| Delivery Charges                                             |         |         | Jan 29 '16 Dec 29 '15<br>1,895 1,838 |
| - <del>-</del>                                               | 12.06   |         | Point of Delivery: 984440            |
| Basic Charge (31 days at 0.3890 per day)                     | 12.00   |         | Comparison to previo                 |
| Prior to January 1, 2016                                     |         |         | Billing Number Ave                   |
| Delivery (0.5 GJ at 3.559 per GJ)                            | 1.78    |         | Period of days da<br>billed te       |
| Effective January 1, 2016                                    |         |         | Jan '2016 31 4                       |
| Delivery (6.1 GJ at 4.018 per GJ)                            | 24.51   |         | Jan '2015 30 5                       |
| •                                                            |         | 38.35*  | A datt                               |
| Commodity Charges                                            |         | •       | Average daily gas                    |
| Prior to January 1, 2016                                     |         |         | GJ                                   |
| Storage and Transport (0.5 GJ at 1.334 per GJ)               | 0.67    |         | 0.5                                  |
| Cost of Gas (0.5 GJ at 2.486 per GJ)                         | 1.24    |         | 0.4                                  |
| Effective January 1, 2016                                    |         |         | 0.2                                  |
| Storage and Transport (6.1 GJ at 0.921 per GJ)               | 5.62    |         | 0.1                                  |
| Cost of Gas (6.1 GJ at 1.719 per GJ)                         | 10.49   |         | 0.0                                  |
|                                                              |         | 18.02+4 | J F M A M J                          |
| Other Charges and taxes                                      |         |         |                                      |
| Carbon Tax (6.6 GJ at 1.4898 per GJ)                         |         | 9.83    |                                      |
| Cloan Engrav Lavur ( a rose st                               |         | 0.23    | •                                    |
| CIECULE CHELLY LEVY (0.40% of amounts)                       |         |         |                                      |
| Clean Energy Levy (0.40% of * amounts) GST (5% of * amounts) |         | 3.31    |                                      |