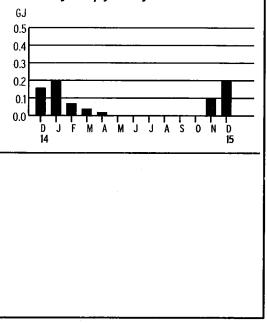

PD 02.11.16 REF. # H21650759

FORTIS BC

ACCT #5280

Name: Marc Dalton

Service address: 202-23015 Dewdney Trunk Rd

Maple Ridge

Residential Rate class: Billing date:

Jan 29, 2016

**NATURAL GAS** 

**Customer Service:** 1-888-224-2710

7 am - 8 pm Mon - Fri, PST

fortishc.com

|                | billing date. | 3411 29, 2010 | tortisdc.com |
|----------------|---------------|---------------|--------------|
| Account number | Due date      | Amount due    | Amount paid  |
|                | Feb 20, 2016  | \$69.74       |              |

| Previous Bill                                                | 72.91   |         | Gas usage calculation                |
|--------------------------------------------------------------|---------|---------|--------------------------------------|
| Less Payment - Thank You                                     | 72.91CR |         | Present Previous                     |
| Balance from Previous Bill                                   |         | 0.00    | reading reading x                    |
| Delivery Charges                                             |         |         | Jan 29 '16 Dec 29 '15<br>1,895 1,838 |
| - <del>-</del>                                               | 12.06   |         | Point of Delivery: 984440            |
| Basic Charge (31 days at 0.3890 per day)                     | 12.00   |         | Comparison to previo                 |
| Prior to January 1, 2016                                     |         |         | Billing Number Ave                   |
| Delivery (0.5 GJ at 3.559 per GJ)                            | 1.78    |         | Period of days da<br>billed te       |
| Effective January 1, 2016                                    |         |         | Jan '2016 31 4                       |
| Delivery (6.1 GJ at 4.018 per GJ)                            | 24.51   |         | Jan '2015 30 5                       |
| •                                                            |         | 38.35*  | A datt                               |
| Commodity Charges                                            |         | •       | Average daily gas                    |
| Prior to January 1, 2016                                     |         |         | GJ                                   |
| Storage and Transport (0.5 GJ at 1.334 per GJ)               | 0.67    |         | 0.5                                  |
| Cost of Gas (0.5 GJ at 2.486 per GJ)                         | 1.24    |         | 0.4                                  |
| Effective January 1, 2016                                    |         |         | 0.2                                  |
| Storage and Transport (6.1 GJ at 0.921 per GJ)               | 5.62    |         | 0.1                                  |
| Cost of Gas (6.1 GJ at 1.719 per GJ)                         | 10.49   |         | 0.0                                  |
|                                                              |         | 18.02+4 | J F M A M J                          |
| Other Charges and taxes                                      |         |         |                                      |
| Carbon Tax (6.6 GJ at 1.4898 per GJ)                         |         | 9.83    |                                      |
| Cloan Engrav Lavur ( a rose st                               |         | 0.23    | •                                    |
| CIECULE CHELLY LEVY (0.40% of amounts)                       |         |         |                                      |
| Clean Energy Levy (0.40% of * amounts) GST (5% of * amounts) |         | 3.31    |                                      |

P000011871-C000019745-1/2-VIP

/SEL /1/2/

Recycled Paper

**NATURAL GAS** 

Payment return slip - Make cheques payable to FortisBC-Natural Gas

FORTIS BC

After February 20, 2016, a late payment charge of 1.5% will be assessed. Account number Due date Amount due Amount paid 69.74 Feb 20, 2016 \$69.74