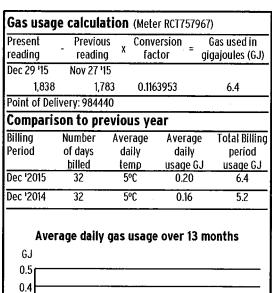

Thank you for keeping your account up to date.

Page 1 of 1

FORTIS BC\*

ACCT # 5280

Marc Dalton

Service address: 202-23015 Dewdney Trunk Rd

Maple Ridge

Residential Rate class: Billing date: Dec 29, 2015

**Customer Service: 1-888-224-2710** 7 am - 8 pm Mon - Fri, PST

**NATURAL GAS** 

fortisbc.com

P

|                | 9            | 200 23 1 20 10 |            | 101 (1300.0011  |
|----------------|--------------|----------------|------------|-----------------|
| Account number | Due date     | A              | Amount due | <br>Amount paid |
|                | Jan 20, 2016 |                | \$72.91    |                 |

| Jan 20, 2                                      | 2016        | \$72.                  |
|------------------------------------------------|-------------|------------------------|
| Previous Bill                                  | 42.20       |                        |
| Less Payment - Thank You                       | 42.20CR     |                        |
| Balance from Previous Bill                     | <del></del> | 0.00                   |
| Delivery Charges                               |             |                        |
| Basic Charge (32 days at 0.3890 per day)       | 12.45       |                        |
| Delivery (6.4 GJ at 3.559 per GJ)              | 22.78       |                        |
|                                                | <del></del> | 35.23 <sup>+&lt;</sup> |
| Commodity Charges                              |             |                        |
| Storage and Transport (6.4 GJ at 1.334 per GJ) | 8.54        |                        |
| Cost of Gas (6.4 GJ at 2.486 per GJ)           | 15.91       |                        |
|                                                |             | 24.45*                 |
| Other Charges and taxes                        |             |                        |
| Carbon Tax (6.4 GJ at 1.4898 per GJ)           |             | 9.53                   |
| Clean Energy Levy (0.40% of * amounts)         |             | 0.24                   |
| GST (5% of 'amounts)                           |             | 3.46                   |
| Please pay                                     |             | 72.91                  |

We wish you a safe and happy holiday season.

Natural gas is used safely and reliably in homes across B.C. It's important to have your natural gas appliances regularly inspected and maintained by a licensed natural gas contractor. This ensures your safety and helps keep your appliances operating at their best. For more details visit fortisbc.com/appliancesafety.

P000018397-C000022477-1/1-VIP

/SEL /1/2/

Recycled Paper

**NATURAL GAS** 

Payment return slip - Make cheques payable to FortisBC-Natural Gas

FORTIS BC

After January 20, 2016, a late payment charge of 1.5% will be assessed.