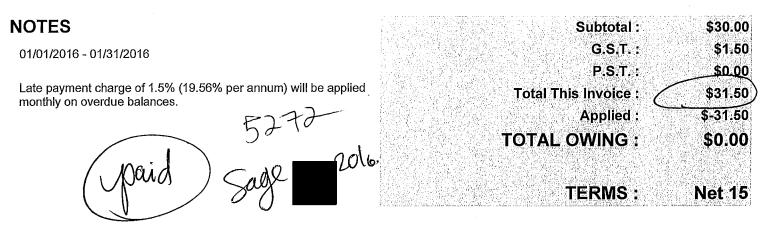

# INVOICE

**Date:** January 29, 2016

Invoice No.: KN16233

Invoice to:

Official Opposition Caucus Room 201 Parliament Buildings Victoria, B.C., V8V 1X4 Canada

| <u>Issue</u> | Size/Colour | Description  | Open Rate | Discount                        | Your Rat                        | e |
|--------------|-------------|--------------|-----------|---------------------------------|---------------------------------|---|
| Korean News  | 1/4P Colour | Jan 29, 2016 | \$470.40  | \$200.40                        | \$270.00                        |   |
|              |             | \$20.25      | Expensed  | Subtotal<br>5% GST<br>Total Due | \$270.00<br>\$13.50<br>\$283.50 |   |