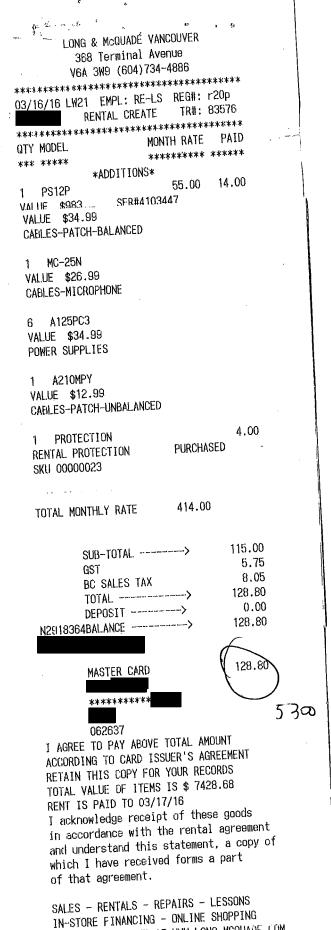

LONG & MCQUADE VANCOUVER 368 Terminal Avenue V6A 3W9 (604)734-4886 \*\*\*\*\*\*\*\*\*\*\*\*\* REG#: r20p 16/16 LW21 EMPL: TR#: 83577 RENTAL CHANGE \*\*\*\*\*\*\*\*\*\* MONTH RATE PAID \*\*\*\*\*\* QTY MODEL \*\*\* \*\*\*\* \*KEPT ITEMS\* VALUE \$12:39 CABLES-PATCH-UNBALANCED \*ADDITIONS\* 4.00 10.00 2 SS-6B VALUE \$58.5 POWER-AC CABLES 2.00 8.00 2 GAR1410MBLK VALUE \$50.5 POWER-AC CABLES 432.00 MONTHLY RATE 6.00 SUB-TOTAL -0.30 0.42 GST BC SALES TAX 6.72 0.00 TOTAL ---6.72 DEPOSIT --N2918364BALANCE 6.72 MASTER CARD \*\*\*\* TOTAL VALUE OF ITEMS IS \$ 7646.68 RENT IS PAID TO 03/17/16 I acknowledge receipt of these goods in accordance with the rental agreement and understand this statement, a copy of which I have received forms a part of that agreement. SALES - RENTALS - REPAIRS - LESSONS IN-STORE FINANCING - ONLINE SHOPPING VISIT OUR WEBSITE AT WWW.LONG-MCQUADE.COM STORE HOURS: MON-WED, SAT 10AM - 6PM (