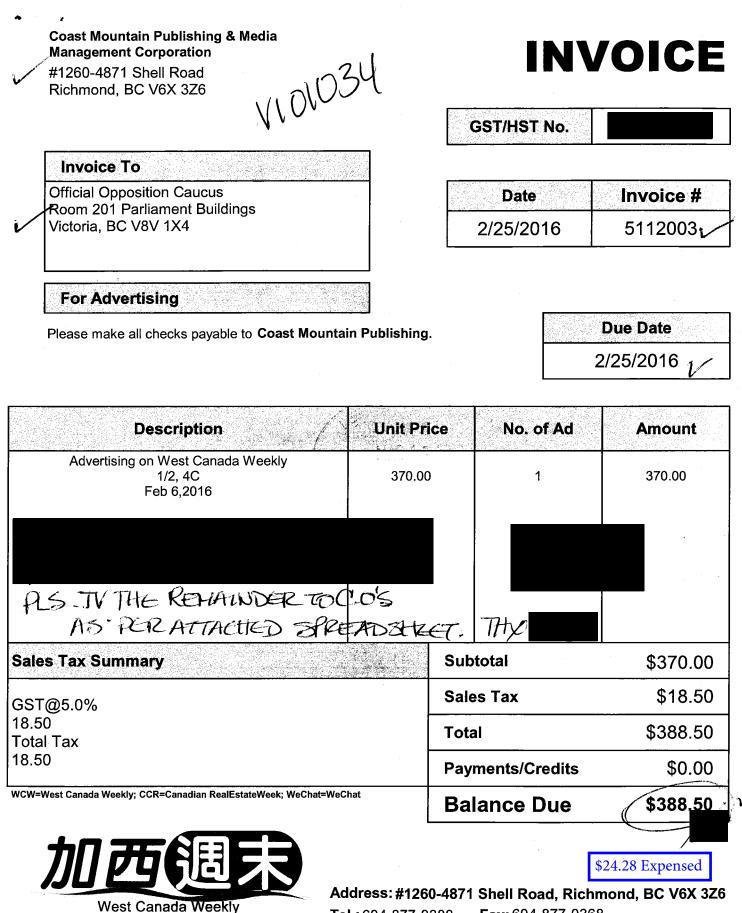

| ltem           | Description                                                                                         | Quantity | Rate     | Amount   |
|----------------|-----------------------------------------------------------------------------------------------------|----------|----------|----------|
| B22            | BW 1/2 Advertisement on Feb 05, 2016                                                                | 1        | 120.00   | 120.00T  |
|                | Business Number:                                                                                    |          |          |          |
|                |                                                                                                     |          |          |          |
|                |                                                                                                     |          |          |          |
|                |                                                                                                     |          |          |          |
|                | PLS.JV THEREHANDER TOGAE                                                                            | t + C.O. |          |          |
|                | CHANGE OF ADDRESS                                                                                   | ASPER    | ATTACE   | tC)      |
|                | Please note that our mailing address has been changed to<br>15749 114th Avenue, Surrey, BC, V4N 5R2 | PEAT     | RHEET    | THX      |
| prices, ad siz | es and posting date are subject to change without prior notice                                      | l        | Subtotal | \$120.00 |

All prices do not include taxes.

Returned NSF cheque is subject a \$30.00 NSF cheque charge.

No post-dated cheque unless otherwise stated.

If you wish to pay by credit card please enclose the credit card information on the below payment stub.