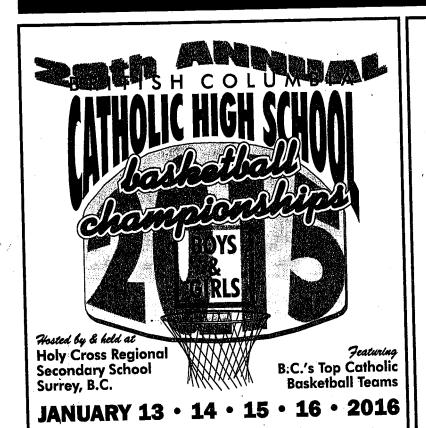

MAR

Advertisement Placement in
2016 BC CATHOLIC HIGH SCHOOL
BOYS & GIRLS BASKETBALL
CHAMPIONSHIP

PETER FASSBENDER, MLA SURREY- FLEETWOOD 301 A - 15930 Fraser Hwy Surrey, BC V4N 0X8 Tel: 604-501-3227 Fax: 604-501-3232

Spoke to:

Attn: Peter Fassbender

Date: December 15, 2015

Advertisement Size/Information

1/4 page ad: 3 3/4 x 5

Ad Copy Enclosed Page 1

**INVOICE # 32032** 

Subtotal:

\$350.00

**GST** 

\$17.50

PLEASE REMIT THIS AMOUNT

TOTAL:

\$367.50

PLEASE MAKE CHEQUE PAYABLE TO:

T.E.G.E.G.II Ltd 4367 E. HASTINGS STREET P.O. BOX 2000 BURNABY BC V5C 6J4