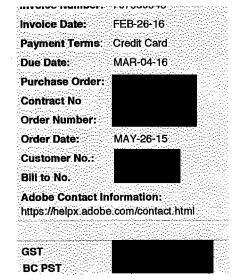

Federal Tax ID

Bill To:

2200

Page 1 of 1 Reprint

Invoice Number: 689508365 DEC-26-15 **Invoice Date:** 

Payment Terms: Credit Card

JAN-02-16 Due Date:

Purchase Order: **Contract No** Order Number:

Order Date:

MAY-26-15

**Customer No.:** 

Bill to No.

**Adobe Contact Information:** 

eCommerce - Interco. +1 408 536 5000

**GST BC PST** 

| PS'  EA 49.99 1  Creative Cloud Indiv ALL MLP DSP Renewal MUN 1 YR ESD RNW DSP |       |
|--------------------------------------------------------------------------------|-------|
| PS'                                                                            | 3.50  |
| EA 49.99 1                                                                     |       |
|                                                                                | 49.99 |
|                                                                                | 49.99 |
| Creative Cloud Indiv ALL MLP DSP Renewal MUN 1 YR ESD RNW DSP                  |       |
|                                                                                |       |
|                                                                                |       |
|                                                                                |       |
|                                                                                |       |
|                                                                                |       |
|                                                                                |       |
|                                                                                |       |
|                                                                                |       |
|                                                                                |       |
|                                                                                |       |
|                                                                                |       |
| orth America                                                                   |       |
| S & H Sales Tax Currency Qty Shipped II 0.00 6.00 USD 1                        |       |

Comments:

= \$81.76 CDN CA Pays half = \$40.88 Page 10 F2 F60

Remit To: Adobe Systems Incorporated 75 Remittance Drive Suite 1025 Chicago, IL 60675-1025 Wires To: ABA#: Acct#:

Federal Tax ID

Bill To:

200

Reprint