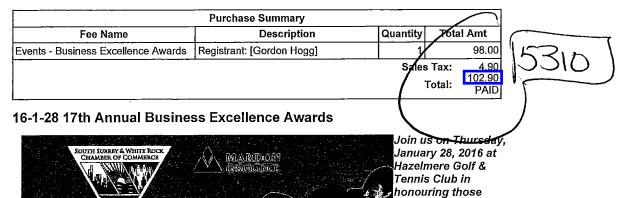

### **Order Confirmation**

Your Event Registration purchase request has been received.

Add to Calendar

Order Confirmation: Order Number: e.1109.727.3140 Order Amount: \$102.90 Event Name: 16-1-28 17th Annual Business Excellence Awards Registrant: Gordon Hogg (*Hogg, Gordon - Mla*) Payment Type: Credit Card