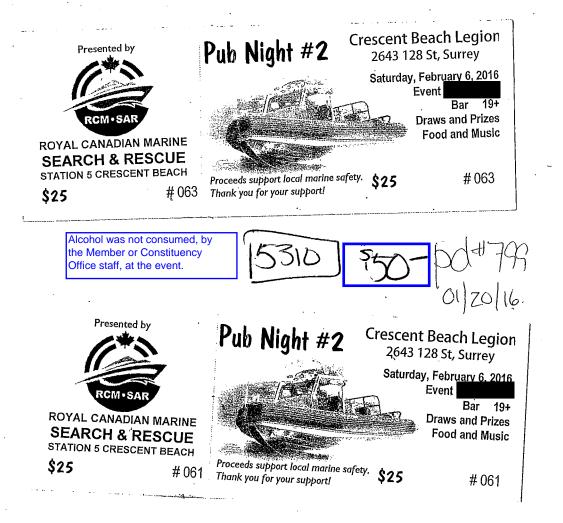

Paid # 796

South Surrey & White Rock Chamber of Commerce #22 1480 Foster Street White Rock, BC V4B 3X7 (604) 536-6844 admin@sswrchamber.ca