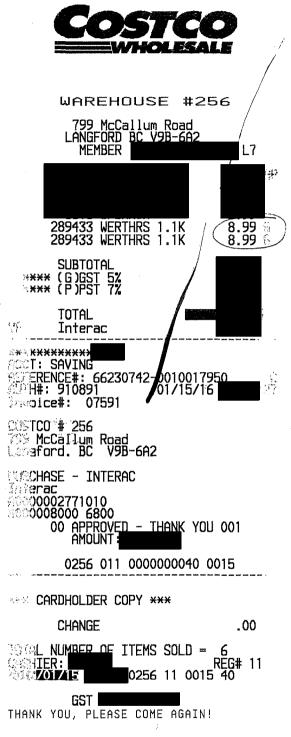

.

erved by:

----

| GROCERY                                         |                        | ····                    |     |
|-------------------------------------------------|------------------------|-------------------------|-----|
| Chip Parsnip L                                  |                        | \$3.99                  | GC  |
| YOU SAVED                                       | <u>0.50</u>            | A10.00                  | c   |
| of Tanzanian<br>YOU SAVED                       |                        | \$12.99                 | ſ   |
| Coff Colombian                                  | DrkBn                  | \$12.99                 | C   |
| Hilk Homogeniz                                  |                        | \$6.29                  | t.  |
| ettuce Leaf G                                   | ireen                  | \$2.49                  | C   |
| Tamari Almonds<br>0.405 kg @ \$<br>YOU SAVED \$ | 36.90 / kg             | \$14.94                 | C   |
| ruit Bears No<br>0.575 kg @ \$<br>SERVICES      | ) Sugar<br>318.90 / kg | \$10.87                 | GU  |
| AG RETURN                                       |                        | -\$0.03                 | £   |
|                                                 | BTOTAL<br>GST          | \$64.53<br>\$0.74       |     |
| TOTAL                                           |                        | \$65.27<br>\$65.27      | • ' |
| Visa<br>Cash                                    | TENDER<br>CHANGE       | \$65.27<br>\$0.00       |     |
| . NU                                            | MBER OF ITEMS          | 5 _7                    |     |
|                                                 |                        |                         |     |
| Vear Total Savi                                 | ngs                    | \$5.72<br><b>\$5.72</b> |     |
|                                                 | AIR MILES              |                         |     |
| LE                                              | t us reward y          | 'OU ·                   |     |
| Air Miles yo<br>this visit:                     | u could have<br>3      | earned                  |     |
| 1 1 1 1 1 1 1 1                                 |                        |                         |     |

出来1941年9月1日1月1日1日日日

code 5500.

THRIFT¥ FOODS™

5

Code: 5500

WELCOME TO THRIFTY FOODS QUADRA Phone: 250-483-0029 GST#

we'ved by:

| MERVICES<br>Mile Card<br>Mile Card                                                    |                                    | \$25.00<br>\$25.00 |   |
|---------------------------------------------------------------------------------------|------------------------------------|--------------------|---|
| SUBTO<br>TOTAL                                                                        |                                    | \$50.00<br>\$0.00  | - |
| ∦isa<br>∂ash                                                                          | TENDER<br>CHANGE                   | \$50.00<br>\$0.00  |   |
| NUMBER                                                                                | R OF ITEMS                         | 2                  |   |
| Act: Act: Act: Act: Act: Act: Act: Act:                                               | se Amount<br>*****<br>00<br>025.00 | \$25.00            |   |
| Gift Card Balance                                                                     |                                    | \$25.00            |   |
| Gift Card Purcha:<br>Acct: Acct: RM00 APPROVED<br>Approval Code:<br>Gift Card Balance | 00<br>025.00                       | \$25.00<br>\$25.00 |   |
| OUTENT TO ODOD                                                                        | TNOCOTO                            | D                  |   |

CLIENT ID 9803 INSERTED

#11:00ME TO THRIFTY FOODS ADMIRALS WALK Phone: 250-380-6505 ...GST#

awayed by:

Welcome to Thrifty Foods

| GROCERY<br>Barbaras 198G<br>Stif Colombian<br>YOU SAVED<br>FARODUCE<br>Farrots Baby 2 | \$2.00           | \$4.49 GC<br>\$12.99 C<br>\$3.99 C |
|---------------------------------------------------------------------------------------|------------------|------------------------------------|
| BULK<br>Sierra Mounta<br>YOU SAVED                                                    |                  | \$8.99 GC                          |
| 1 Reward for                                                                          | Every \$20       | 1 Miles                            |
|                                                                                       | JBTOTAL<br>% GST | \$30.46<br>\$0.67<br>\$31.13       |
| Debit<br>Cash                                                                         | TENDER<br>CHANGE | \$31.13<br>\$0.00                  |
| NI                                                                                    | JMBER OF ITEMS   | 4                                  |
| ** <b>***********************************</b>                                         | ecials<br>ings   | \$4.00<br><b>\$4.00</b><br>12%     |
| Member numbe<br>Total MILES                                                           |                  | ****                               |
| Your<br>Cash Miles                                                                    | AIR MILES Bala   | inces                              |

-- PECETPT CONTINUED ON BACK ======

Cheque # 0,686 date Jan 26/16. code: 5500.

0. Alasaly Pharmacy Ltd. 0233 3511 BLANSHARD STREET,VICTORIA,BC,V8Z 089 250-475-7572

0233 1009 488384 100137 3

|                                                                         | 9                | SALE                             |                                  |                      |
|-------------------------------------------------------------------------|------------------|----------------------------------|----------------------------------|----------------------|
| LB ESSENT LIQ S<br>LS BATHROOM TIS<br>LB BATHROOM TIS<br>*COUPON #20246 | SUE              | B<br>B<br>B                      | 5.99                             | SALE<br>SALE<br>SALE |
| 4 Items                                                                 | 5.0<br>7.0       | otal:<br>%gst:<br>%pst:<br>OTAL: | 16.97<br>0.85<br>1.19<br>\$19.01 |                      |
| Yo<br>tuss                                                              | MASTER<br>U have | e saved                          | 19.01<br>\$6.00                  |                      |
| *********                                                               | *****            | ******                           | ****                             | *****                |