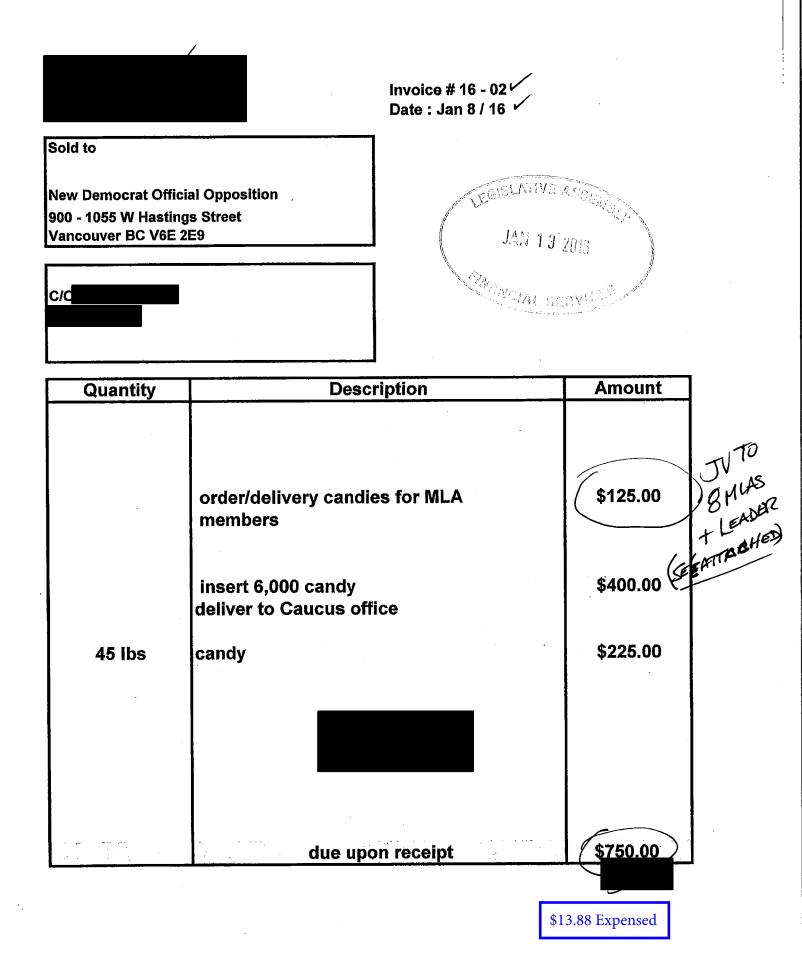

| Quantity | Description      | Amount  |
|----------|------------------|---------|
| 15 lbs   | candy            | \$75.00 |
| ÷.       | ·                |         |
|          | due upon receipt | \$75.00 |