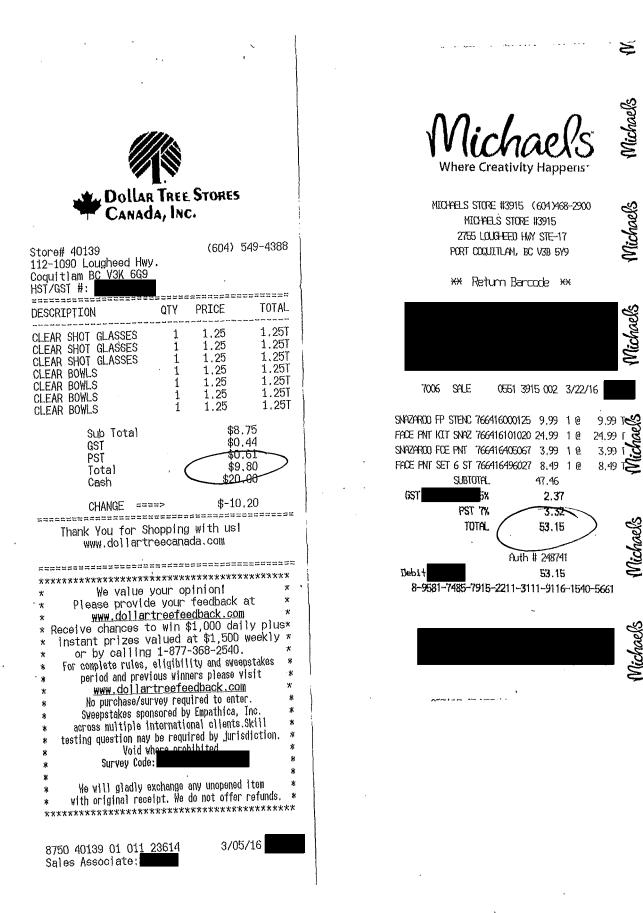

$120.00                             |
|                           | • •  |      |        |        |         |        | / Pickup: \$0.00<br>ototal: \$120.00 |
|                           |      | F IF |        |        |         |        | ST Tax: \$6,00<br>ST Tax: \$8.40     |
|                           |      |      |        | Ð      |         |        | nount: \$134.40<br>Deposit: \$0.00   |
|                           | • .  |      |        |        |         | Balanç | e: \$134.40                          |

The Client agrees that the Equipment Rental Contract Terms and Conditions attached to this Invoice form part of the agreement between Celebration Party Rentals Ltd. and the Client and the Client agrees to be bound by those terms and conditions.

**Client Signature** 

Notes:







266-5300

| الم الم الم                                              |                      |
|----------------------------------------------------------|----------------------|
|                                                          |                      |
|                                                          |                      |
|                                                          |                      |
| REAL CANADIAN                                            |                      |
| Surger Sunc                                              |                      |
|                                                          | 4                    |
| RCSS - 1301 Lougheed Highway V3K 6P9<br>(604) 520-8339   |                      |
| Big on Fresh, Lou on Price