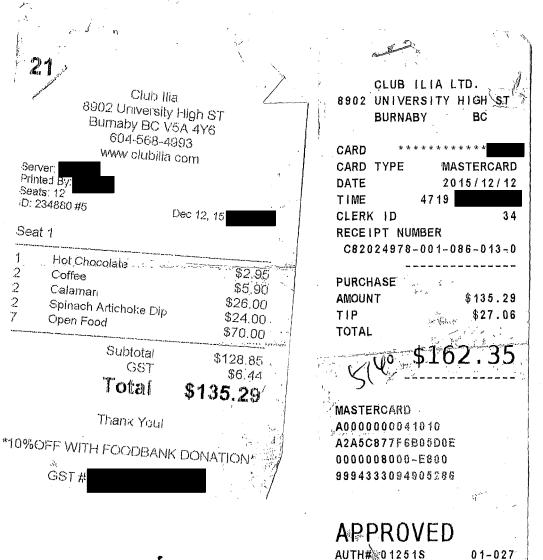

|          |
|   | 招牌炒飯(乾)(例)           | \$0.00   |
|   | HouseSpecialFRice    |          |
|   | 潮樓招牌炒麵(們)            | \$0.00   |
|   | HouseSpecialChowMem  |          |
| 2 | 乾炒牛河                 | \$21.50  |
|   | Rice Noodle w/Bf in  |          |
| 2 | 鹹魚雞粒炒飯               | \$21.00  |
|   | Ck Salt Fish Fried R |          |
| 2 | 椒鹽骨                  | \$25.50  |
|   | DF Spareribs         |          |
| 2 | 乾煸四季豆                | \$23.90  |
|   | Hot\Spicy String Bea |          |
|   | [, 寻 ].              |          |
|   | 小計                   | \$197.90 |
|   | 0% Disc(10%)         | -\$9.19  |
| Ċ | ST(5%)               | \$9.90   |
| 2 | を額                   | \$198.61 |
|   |                      |          |

### THANK YOU www.yansgardenrestaurant.ca or .com 821119955



V THANK YOU

01-027

CARDHOLDER COPY

IMPORTANT - RETAIN THIS YOUR PECORDS



RAYS BAKERY 8685 10TH AVE BURNABY, BC. V3N 2S9 eff 604-528-9974 US DEBIT SALE fu BAKEd GUDS for f(9 MECINS REF#: 00000037 Batch #: 020 RRN: 000698550129 01/29/16 APPR CODE: 295272 Trace: 37 DEBIT/CHEQUING Chip

### AMOUNT \$17.85

APPROVED - 00

Interac Alb A0000002771010 TVR: 00 00 00 80 00 TSI: E8 00

THANK YOU / MERCI

CUSTOMER COPY

| KISOYA JAPANES<br>RESTAURANT<br>1475 PRAIRIE AV<br>PORT COQUITLA<br>BC,V3B1T3 | /E          | <b>Tim Hort</b><br>Restaurant #2761<br>4512 Lougheed Huy<br>Burnaby, BC V5C 324 | ons. (81         |
|-------------------------------------------------------------------------------|-------------|---------------------------------------------------------------------------------|-------