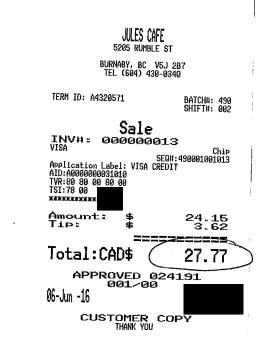

| JVED                                                                                        |
| APPLICATION LABEL: VI<br>AID: A000000031010<br>TUR: 00 00 00 80 00<br>TSI: FB 00                                           | SA CREDIT                                                                                   |

•

. .

•

| 1                                |
|----------------------------------|
| Date Paid: <u>JUNC 7/14</u>      |
| Amount: $27.77$ (80.90)          |
| Cheque #: 2131                   |
| Account #: _5140                 |
| Transaction #: $\underline{J39}$ |
| Staff:                           |
|                                  |

| • | ы | č. | , | 1 | ~ | ~ | • |
|---|---|----|---|---|---|---|---|
|   |   |    |   |   |   |   |   |



#### JULES CAFE 5205 RUMBLE ST BURNABY BC

REG 06-06-2016

| H/SAND   | \$7.50  |
|----------|---------|
| BURGER   | \$6.75  |
| H/SAND   | \$5.75  |
| FRIES    | \$3.00  |
| GST      | \$1.15  |
| CREDIT C | \$24.15 |

THANK YOU

| Date Paid: June 7 //6   |
|-------------------------|
| Amount: $27.77$ (80.40) |
| Cheque # 2131           |
| Account #: 5140         |
| Transaction #: 139      |
| Staff:                  |
|                         |

| SEANS GOOD     | EATS    |
|----------------|---------|
| 7985 NORTH FRA | SER WAY |
| BURNABY, BC V  | 5J 0A4  |
|                |         |

Nerchant ID: 000000002197857 Term ID: 08036350 82314490012

## Purchase

| MC<br>XXXXXXXXXXX              |       |           |  |
|--------------------------------|-------|-----------|--|
| Entr