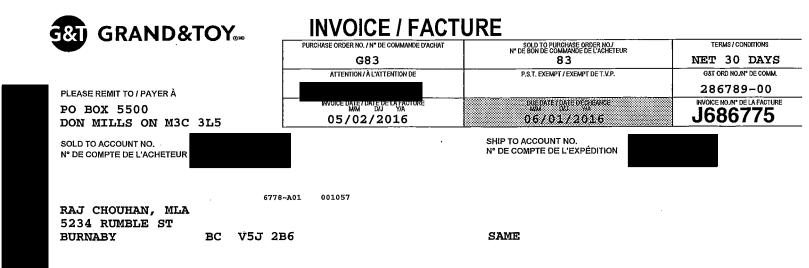

Invoice May 18, 2016 To: Raj Chouhan

Make your cheque payable to Vancouver Asian Heritage Month Society. One ticket (\$70) to the explorASIAN 2016 Recognition Gala. June 11, 2016, 5:30 p.m. at Nikkei Place, 6688 Southoaks Crescent, Burnaby

Please mail cheque to:

President Greater Vancouver Japanese Canadian Citizens' Association 249 – 6688 Southoaks Crescent Burnaby, BC V5E 4M7

Thank you for your support.

| Date Paid:  | May 20/16     |
|-------------|---------------|
| Amount:     | 70            |
| Cheque #:   | 2127          |
| Account #:  | 5310          |
| Transaction | #: <u>129</u> |
| Staff: _    |               |