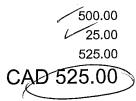

Page 1 of 1

| Product #   | Description                             | Quantity         | Price/Unit | Amount Tax |
|-------------|-----------------------------------------|------------------|------------|------------|
| 8345841001  | FLAG, BRITISH COLUMBIA, 3' X 6' OUTDOOR | 1 EA             | 41.95 /EA  | 41.95 PG   |
| 9999841047  | CARD, SYMBOLS OF BC                     | 3 EA             | 3.00 /EA   | 9.00 PG    |
| 9999847333  | AQSAAK CHOCOLATES 27 PIECES             | 1 EA             | 16.95 /EA  | 16.95 PG   |
| 9910841005  | PIN, LAPEL, LOGO, COAT OF ARMS,         | 150 EA           | 1.20 /EA   | 180.00 PG  |
| Subtotal    |                                         | 247.00           |            | 247.90     |
| GST/HST #   | 5.000 %<br>7.000 %                      | 247.90<br>247.90 |            | 17.35      |
| Total (CAD) |                                         |                  |            | 277.65     |

| Date Pald: <u>Mat 12/16</u><br>Amount: <u>277 65</u> |
|------------------------------------------------------|
| Cheque #: 2110                                       |
| Account #:                                           |
| Transaction #: <u>J\1</u>                            |
| Staff:                                               |