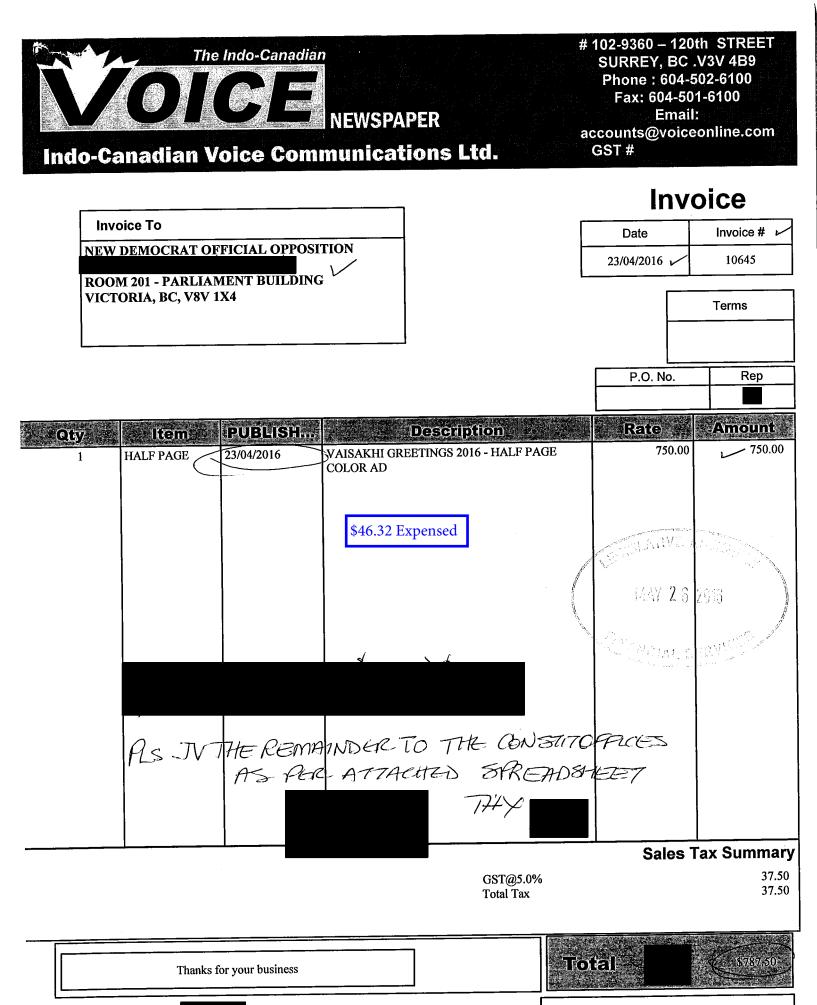

THE FLAG SHOP IS A BRAND OF TEXTILE IMAGE INC.

| <b>S</b>                       | $\frac{1}{T + R}$                                                                    | SURRI<br>T:6045  | SIAN STAR,<br>028,120TH STR<br>EY,BC,V3W3M<br>915423 ,F:6045<br>heasianstar.co | 8,<br>918615          |              |
|--------------------------------|--------------------------------------------------------------------------------------|------------------|--------------------------------------------------------------------------------|-----------------------|--------------|
| OPPOSI<br>Room 20<br>501 Belle | MOCRATIC OFFICIAL<br>TION<br>Parliament Buildings<br>ville Street<br>IA, BC, V8V 1X4 |                  | INV NO.                                                                        | ASV160420<br>5/4/2016 |              |
| NO.                            | Description                                                                          | SIZE             | RATE                                                                           | AMOUNT                | = 1 <b>A</b> |
|                                | \$40.15 Expensed                                                                     |                  |                                                                                | TATIVE A              |              |
|                                |                                                                                      |                  |                                                                                | MAY 2 ( ;             | 15           |
|                                | PLS J.V. TITE REMAINER<br>DER ATTACHED SPREADSI<br>GST: NO THY                       | 6 THE C<br>1667. | 0,3 10                                                                         |                       |              |
|                                |                                                                                      |                  |                                                                                |                       | - <b>-</b>   |