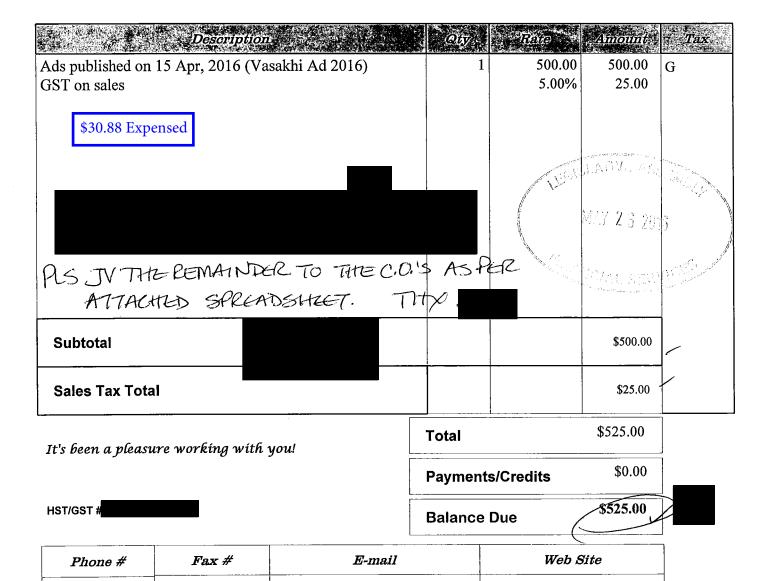

| INVOICE# | DATE       | TOTAL DUE  | DUE DATE   | ENCLOSED |  |
|----------|------------|------------|------------|----------|--|
| 2236     | 08-04-2016 | CAD 525.00 | 08-05-2016 |          |  |

|                                                    |     | r      |       |        |   |
|----------------------------------------------------|-----|--------|-------|--------|---|
| ACTIVITY                                           | QTY | RATE   | . TAX | AMOUNT | v |
| Advertisement                                      | 1   | 500.00 | GST   | 500.00 | ĺ |
| Half Page Colored April 8, 2016 Vaisakhi Greetings |     | ·      |       |        | J |

\$30.88 Expensed

SUBTOTAL
GST @ 5%
TOTAL
BALANCE DUE

500.00 25.00 525.00

CAD 525.00

#### TAX SUMMARY

| RATE     | TAX   | NET    |
|----------|-------|--------|
| GST @ 5% | 25.00 | 500.00 |

As PER ATTACHES SPREADSHET. PLS!

Sach Di Awaaz Newspaper #602 - 7360 137 Street Surrey, BC V3W 1A3