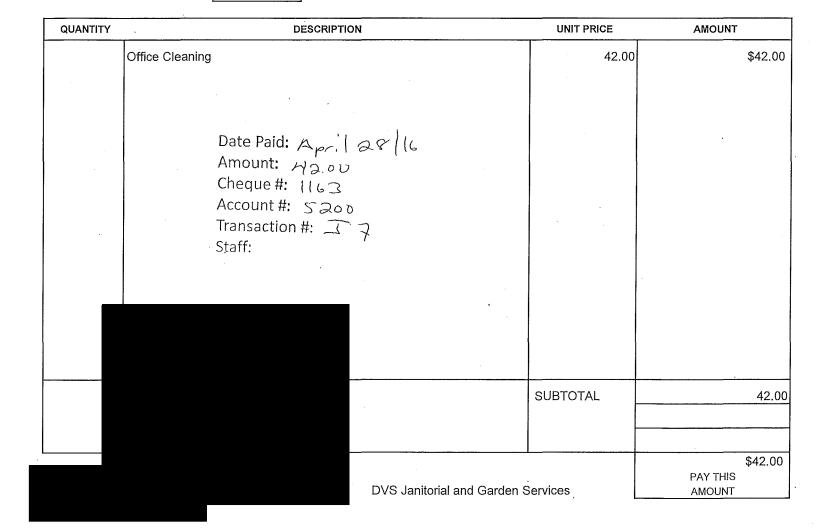

|                               | •       |
| •                              |                                            |                               |         |
|                                |                                            |                               |         |
|                                |                                            | SUBTOTAL                      | 42.0    |
| •                              |                                            |                               |         |
| Janitorial and Garden Services |                                            | \$42.00<br>PAY THIS<br>AMOUNT |         |

THANK YOU FOR YOUR BUSINESS!

604-561-0356

SOLD TO:

Kathy Corrigan, MLA 150 - 5172 Kingsway Burnaby, BC V5H 2E8

INVOICE DATE |April 28, 2016



INVOICE

604-561-0356

SOLD TO:

Kathy Corrigan, MLA 150 - 5172 Kingsway Burnaby, BC V5H 2E8

INVOICE DATE May 13, 2016



THANK YOU FOR YOUR BUSINESS!

DESCRIPTION

Date Paid: May 29/16 Amount: 42.00

Cheque #: 1172 Account #: 5200 Transaction #: 518

Staff:

**INVOICE** 

604-561-0356

QUANTITY

Office Cleaning

soLD TO: Kathy Corrigan, MLA 150 - 5172 Kingsway Burnaby, BC V5H 2E8

INVOICE DATE May 27, 2016

UNIT PRICE AMOUNT

42.00 \$42.00

SUBTOTAL 42.00

\$42.00

PAY THIS

**AMOUNT** 

THANK YOU FOR YOUR BUSINESS!

DVS Janitorial and Garden Services

INVOICE

604-561-0356

sold To: Kathy Corrigan, MLA 150 - 5172 Kingsway Burnaby, BC V5H 2E8

INVOICE DATE June 10,2016

| QUANTITY | DESCRIPTION                                                                                   | UNIT PRI