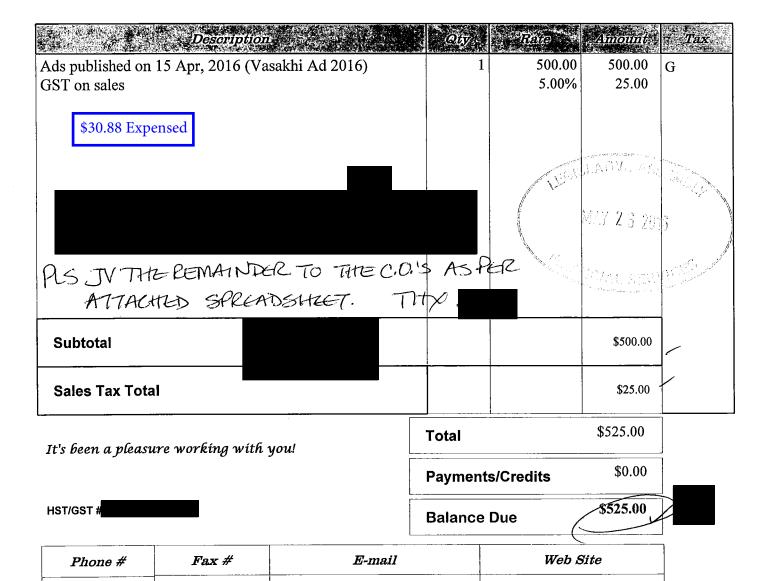

| INVOICE# | DATE       | TOTAL DUE  | DUE DATE   | ENCLOSED |  |
|----------|------------|------------|------------|----------|--|
| 2236     | 08-04-2016 | CAD 525.00 | 08-05-2016 |          |  |

|                                                    |     | r      |       |        |   |
|----------------------------------------------------|-----|--------|-------|--------|---|
| ACTIVITY                                           | QTY | RATE   | . TAX | AMOUNT | v |
| Advertisement                                      | 1   | 500.00 | GST   | 500.00 | ĺ |
| Half Page Colored April 8, 2016 Vaisakhi Greetings |     | ·      |       |        | J |

\$30.88 Expensed

SUBTOTAL
GST @ 5%
TOTAL
BALANCE DUE

500.00 25.00 525.00

CAD 525.00

TAX SUMMARY

| RATE     | TAX   | NET     |
|----------|-------|---------|
| GST @ 5% | 25.00 | <b></b> |

AS PER ATTACHES SPREADSHET. PLS!

#### REYFORT PUBLISHING (PHILIPPINE ASIAN NEWS TODAY/ PHILIPPINE SHOWBIZ TODAY)

Mailing Address: 9955-149 St., Surrey, B.C. Canada V3R 7N2

Telephone (604)588-news (6397) Fax (604) 588-6387 Cellphone:778-895-6667 E-mail: info@philippinennewstoday.ca