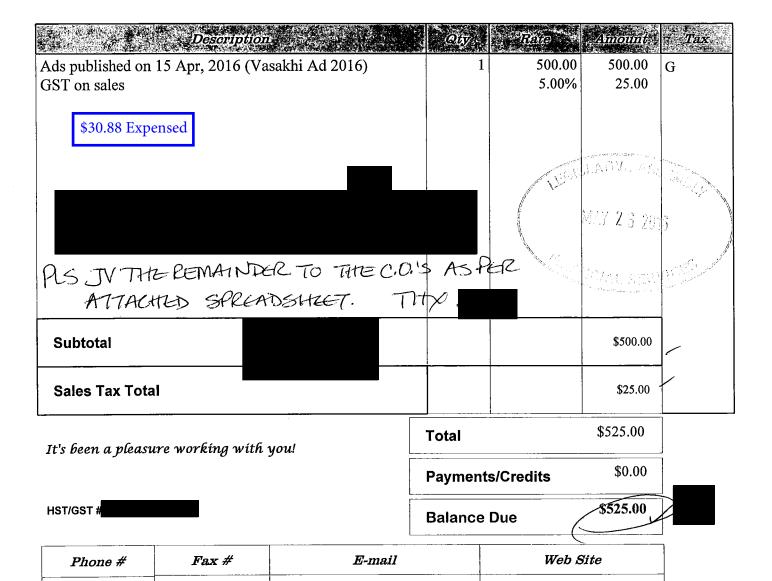

| INVOICE# | DATE       | TOTAL DUE  | DUE DATE   | ENCLOSED |  |
|----------|------------|------------|------------|----------|--|
| 2236     | 08-04-2016 | CAD 525.00 | 08-05-2016 |          |  |

|                                                    |     | r      |       |        |   |
|----------------------------------------------------|-----|--------|-------|--------|---|
| ACTIVITY                                           | QTY | RATE   | . TAX | AMOUNT | v |
| Advertisement                                      | 1   | 500.00 | GST   | 500.00 | ĺ |
| Half Page Colored April 8, 2016 Vaisakhi Greetings |     | ·      |       |        | J |

\$30.88 Expensed

SUBTOTAL
GST @ 5%
TOTAL
BALANCE DUE

500.00 25.00 525.00

CAD 525.00

### TAX SUMMARY

| RATE     | TAX   | NET    |
|----------|-------|--------|
| GST @ 5% | 25.00 | 500.00 |

As PER ATTACHES SPREADSHET. PLS!

Sach Di Awaaz Newspaper #602 - 7360 137 Street Surrey, BC V3W 1A3