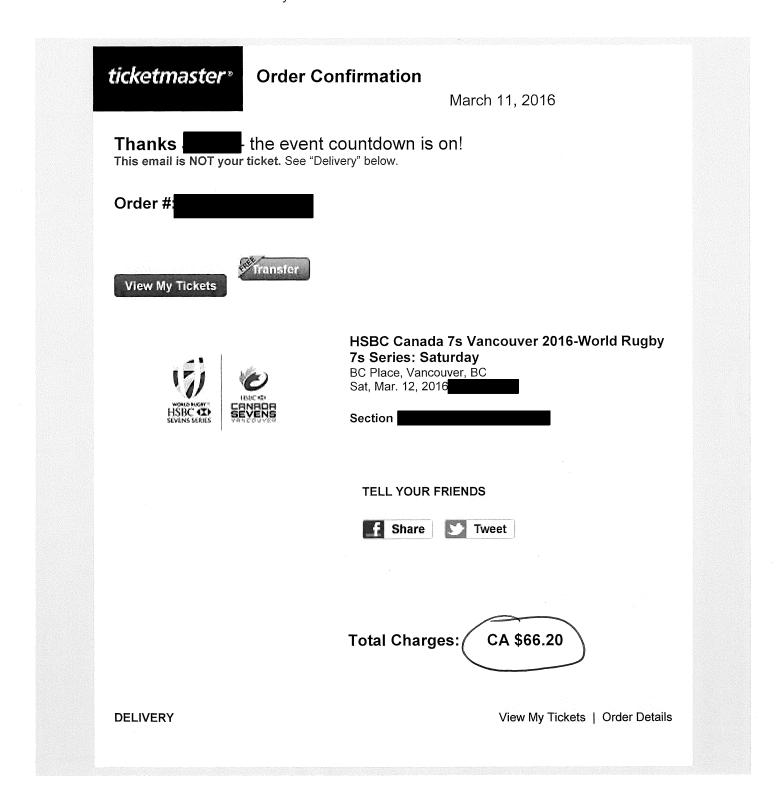

From:

Ticketmaster < customer\_support@ticketmaster.com>

Sent:

March 11, 2016 3:26 PM

To:

Subject:

Your Ticketmaster Order for HSBC Canada 7s Vancouver 2016-World Rugby 7s Series:

Saturday