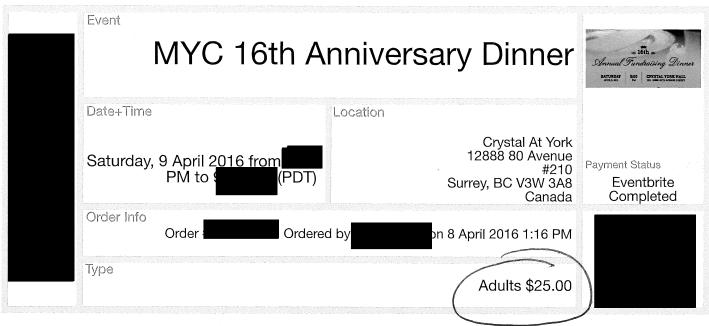

#### The Canadian Society of Fiji Muslims

PRESENTS

Mother & Daughter Event 2016

at Riverside Signature Banquet Hall, 13030 76th Ave, Surrey, BC V3W 2V6 On Friday May 27th 2016 : 7pm

IN AID OF CNIB (Seeing beyond vision loss)

Please Support, Together We Can Bring Change.

\$25.00 ADULTS 472

\$15.00 ILDREN