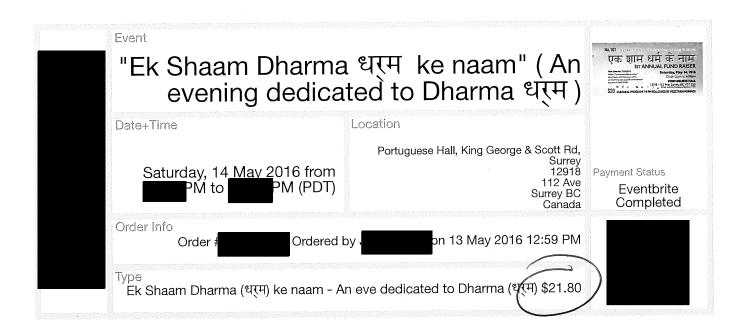

#### **Ticket Information**

2016 CFOFO Y I'S 12 years and under = \$15 Early Sale = \$15 (until March 15) Standard = \$20 (until May 15) Door Sales = \$25 (on May 28) Veg. & Non-Veg. Dinner Inclusive

**2016 YOUTH** 

The application period is now open.

Please visit www.cfofo.org for further details, deadlines, instructions, basic restrictions, and all application forms.

Saturday, May 28, 2016 Doors open at 5:00 pm & Show starts at 5:30 pm Khanna Banquet Hall

11267 125A St. Surrey, B.C.

CFOFO Chairpersor YTS Chairperson, I Awards Chairman,

info.cfofo@gmail.com

www.cfofo.org

facebook.com/CFOFO

CFOFO YTS

2016 CFOFO YTS

2×\$20 tickets 7: