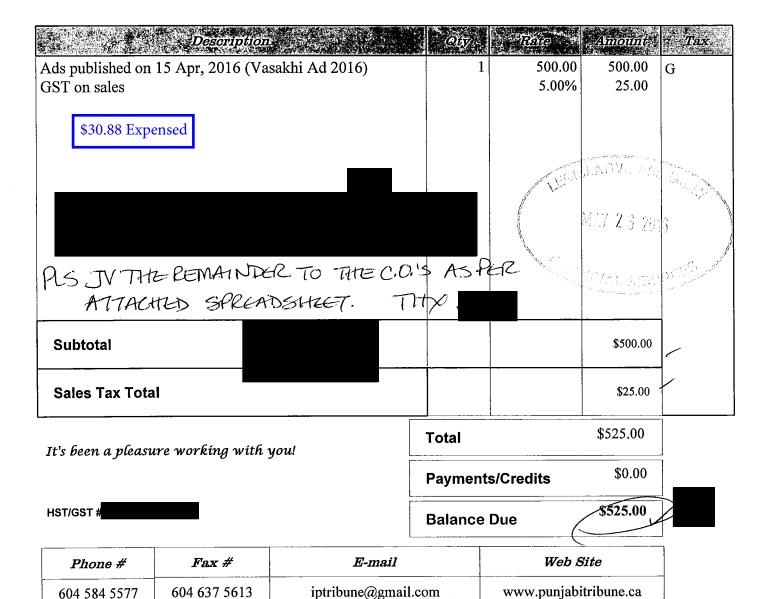

#### THE PUNJAB GUARDIAN INC.

#202 12677 80TH AVE SURREY BC V3W 3A6 (604)590-5200 sales@punjabguardian.com GST Registration No.:

INVOICE TO

New Democrat Official Opposition #201 Parliament Building 501 Bellville Street Victoria BC V8V 1X4

| INVOICE# | DATE       | TOTAL DUE  | DUE DATE   | ENCLOSED |  |
|----------|------------|------------|------------|----------|--|
| 2236     | 08-04-2016 | CAD 525.00 | 08-05-2016 |          |  |

|                                                    |     | r      |       |        |   |
|----------------------------------------------------|-----|--------|-------|--------|---|
| ACTIVITY                                           | QTY | RATE   | . TAX | AMOUNT | v |
| Advertisement                                      | 1   | 500.00 | GST   | 500.00 | ĺ |
| Half Page Colored April 8, 2016 Vaisakhi Greetings |     | ·      |       |        | J |

\$30.88 Expensed

SUBTOTAL
GST @ 5%
TOTAL
BALANCE DUE

500.00 25.00 525.00

CAD 525.00

TAX SUMMARY

| RATE     | TAX   | NET     |
|----------|-------|---------|
| GST @ 5% | 25.00 | <b></b> |

AS PER ATTACHES SPREADSHET. PLS!