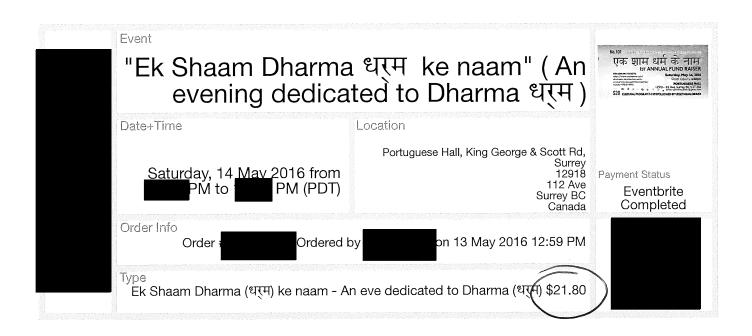

#### **Ticket Information**

2016 CFOFO Y I'S 12 years and under = \$15 Early Sale = \$15 (until March 15) Standard = \$20 (until May 15) Door Sales = \$25 (on May 28) Veg. & Non-Veg. Dinner Inclusive

**2016 YOUTH** 

The application period is now open.

Please visit www.cfofo.org for further details, deadlines, instructions, basic restrictions, and all application forms.

Saturday, May 28, 2016 Doors open at 5:00 pm & Show starts at 5:30 pm Khanna Banquet Hall

11267 125A St. Surrey, B.C.

CFOFO Chairpersor YTS Chairperson, I Awards Chairman,

info.cfofo@gmail.com

www.cfofo.org

facebook.com/CFOFO

CFOFO YTS

2016 CFOFO YTS

2×\$20 tickets 7: