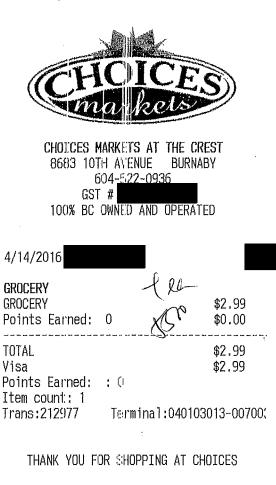

|

.

#### MASTERCARD A0000000041010 0000008000 E800



CHOICES MARKETS AT THE CREST 8683 10TH AVENUE BURNABY 604-5.22-0936 GST # 100% BC OWNED AND OPERATED

3/31/2016 GROCERY Con GROCERY 52.49 Points Earned: 0 \$0.00 TOTAL \$2.49 Visa \$2.49 Visa \$2.49 Points Earned: : 0 Item count:: 1

Terminal:040103013-007003

THANK YOU FOR SHOPPING AT CHOICES

Trans:208278

30 DAYS REFUND OR EXCHANGE POLICY WITH RECEIPT



30 DAYS REFUND OR EXCHANGE POLICY WITH RECEIPT



100% BC OWNED AND OPERATED

# 3/11/2016

| GROCERY<br>00007765208209 |      | 28 au                  |
|---------------------------|------|------------------------|
| STASH TEA EARL            | GRE\ | \$3.39                 |
| Points Earned:            | 0    | \$0.00                 |
| ******************        |      |                        |
| TOTAL                     |      | \$3.39                 |
| Visa                      |      | \$3.39                 |
| Points Earned:            | ;0   |                        |
| Item count: 1             |      |                        |
| Trans:201900              | Terr | ninal:040103013-007003 |

### THANK YOU FOR SHOPPING AT CHOICES

30 DAYS REFUND OR EXCHANGE POLICY WITH RECEIPT