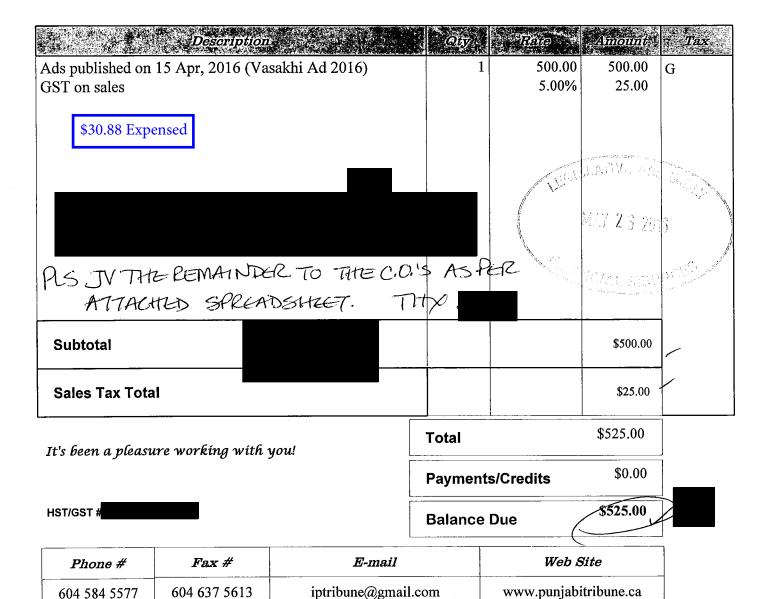

# Invoice

THE ASIAN STAR, #202,7028,120TH STREET, SURREY,BC,V3W3M8, T:6045915423 ,F:6045918615 www.theasianstar.com

INV NO.

ASV160420

Date

5/4/2016

NEW DEMOCRATIC OFFICIAL
OPPOSITION
Room 201 Parliament Buildings
501 Belleville Street
VICTORIA, BC, V8V 1X4

| NO. | Description                                                              | SIZE | RATE     | AMOUNT      |                           |
|-----|--------------------------------------------------------------------------|------|----------|-------------|---------------------------|
| 1   | ADVERTISED IN THE VAISAKHI SPECIAL IN<br>THE ASIAN STAR ON 16 APRIL 2016 | НРС  | \$650.00 | \$650.00    |                           |
|     | \$40.15 Expensed                                                         |      |          |             |                           |
|     |                                                                          |      |          | SESSI ATIVE | A                         |
|     | PLSJIV. TITE REMAINER E<br>PLER ATTACHED SPREADSHE                       | THEC | oś as    | MAY 2 (     | 2                         |
|     | PLER ATTACHED SPREADSHO                                                  | ECT. |          | MOM         | 3 2 3<br>3 2 3<br>2 4 3 7 |

| Sub Total                 | / | \$650.00 |
|---------------------------|---|----------|
| GST Tax 5.00% on \$650.00 | V | \$32.50  |
| Total                     |   | \$682.50 |
|                           |   |          |