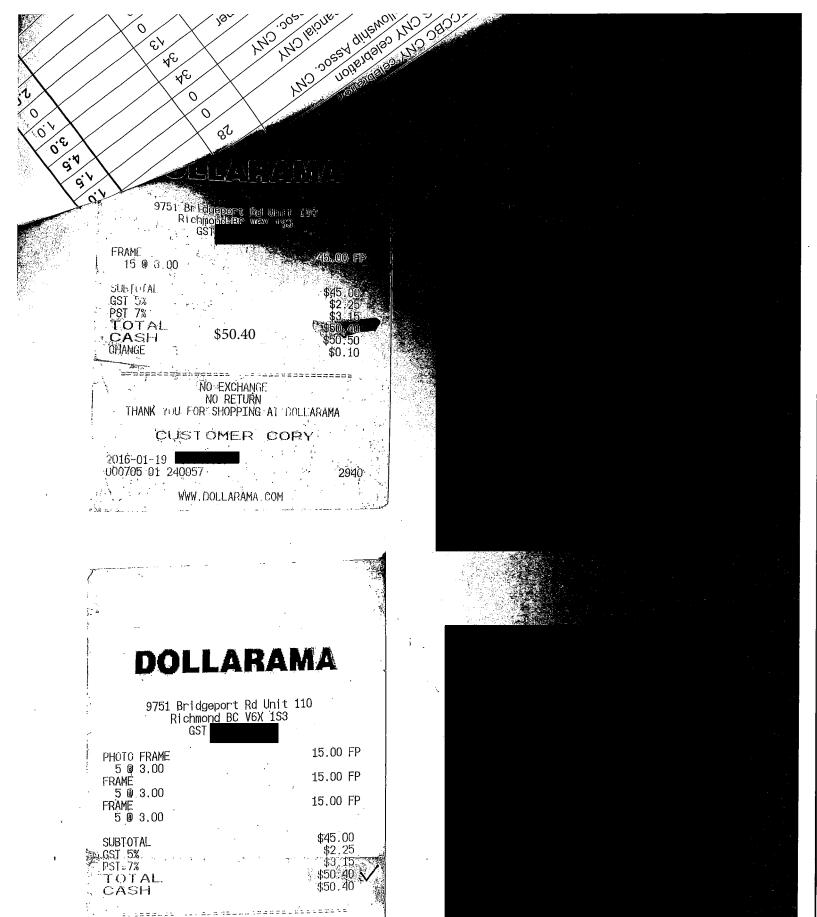

## Reimbursement

For April 1 to June 30, 2016
By

| DATE | ITEM                                                                                      | AM          | IOUNT  |
|------|-------------------------------------------------------------------------------------------|-------------|--------|
|      | Frames                                                                                    | \$          | 26.88  |
|      |                                                                                           |             | 36.96  |
|      |                                                                                           |             | 50.40  |
|      |                                                                                           |             | 13.44  |
|      | Folders                                                                                   |             | 33.60  |
|      | Wrapping papers                                                                           |             | 4.20   |
|      | wiapping papers                                                                           |             | 8.23   |
|      | Mileage                                                                                   | <del></del> |        |
|      | 578 km @ \$0.52                                                                           | \$          | 300.56 |
|      | Parking (amounts in italic on the Mileage Log sheet were street parking with no receipts) |             | 24.00  |
|      | Parking with receipts                                                                     |             | 2.00   |
|      |                                                                                           |             | 7.25   |
|      |                                                                                           |             |        |
|      | TOTAL                                                                                     | \$ 5        | 507.52 |