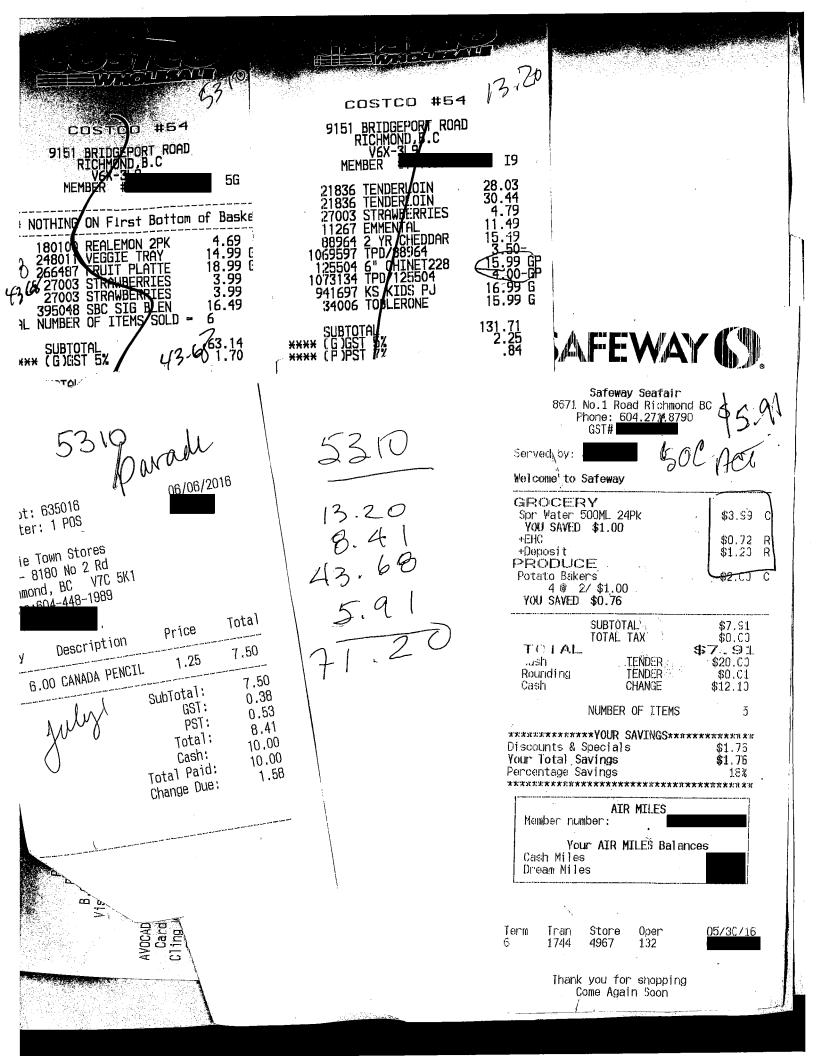

S IUJ 1997

Phone: 604.271.8790 GST#

Served by:

Welcome to Safeway

| GROCER                                                                  | Υ                                                |                                                                        |          |
|-------------------------------------------------------------------------|--------------------------------------------------|------------------------------------------------------------------------|----------|
| Tea Green D<br>Foam Cups M<br>Beverage Gl<br>Lucerne Who<br>Berry Punch | Decaf 18EA<br>Hed<br>asses 7oz<br>Je Milk1L      | \$4.19<br>\$3.99<br>\$3.99<br>\$2.39<br>\$1.19                         | BC<br>BC |
| 1 @ 3<br>Berry Punch<br>1 @ 3                                           | / \$3,57                                         | \$1.19                                                                 | С        |
| Berry Punch<br>1 @ 3/                                                   | / <b>\$</b> 3.57                                 | \$1.19                                                                 | С        |
| MinNaid Lime<br>MinNaid Lime<br>Nestea<br>Nestea                        | eade                                             | \$2.19<br>\$2.19<br>\$1.79<br>\$1.79                                   | 0000     |
| AIR MILES B                                                             | ase Offer                                        | Miles                                                                  |          |
| į.                                                                      | SUBTOTAL<br>5% GST<br>7% PST<br>TENDER<br>CHANGE | \$26.69<br>\$0.40<br>\$0.53<br>\$0.53<br>\$27.05<br>\$67.05<br>\$40.00 |          |

NUMBER OF ITEMS

11

01000 E 1005E 5310

219/91

SAFEVAY (S)

Safeway Seafair 8671 No.1 Road Richmond BC Phone: 604.271.8790 GST#

Served by:

Welcome to Safeway

| GROCERY Spr Water 500ML 24Pk YOU SAVED \$1.00 | \$3.99 C                                |
|-----------------------------------------------|-----------------------------------------|
| +EHC +T.00                                    | 40 70                                   |
| Deposit                                       | \$0.72 R                                |
| Juice Apple TP 1L                             | . \$1.23 R                              |
| YOU SAVEED \$1.10                             | \$0.89 C                                |
| +EHG                                          | \$0.C5 R                                |
| +Deposit                                      | \$0.05 R                                |
| Juice Apple TP 1L                             | \$0.89 C                                |
| YOU SAVED \$1.10                              |                                         |
| +EHC                                          | \$0.C5 R                                |
| +Deposit                                      | \$0.05 R                                |
| Juice Apple TP 1L                             | \$0.89 C                                |
| YOU SAVED \$1.10                              | , , , , , , , , , , , , , , , , , , , , |
| +EHC                                          | \$0.05 R                                |
| +Deposit                                      | \$0.05 R                                |
| Juice Apple TP 1L                             | \$0.89 C                                |
| YOU SAVED \$1.10                              | , , , , ,                               |
| +EHC                                          | \$0.C5 R                                |
| +Deposit                                      | \$0.05 R                                |
| OUDTOTAL                                      |                                         |

|                                   | SUBTOTAL<br>TOTAL TAX      | \$9.87<br>\$0.00                       |
|-----------------------------------|----------------------------|----------------------------------------|
| TOTAL<br>Cash<br>Rounding<br>Cash | TENDER<br>TENDER<br>CHANGE | \$9.87<br>\$20.00<br>\$0.02<br>\$10.15 |

NUMBER OF ITEMS

Ĵ.

| *************YOUR SAVINGS** | የጽጽጽጵጵጵጵጵጵ   |
|-----------------------------|--------------|
| Discounts & Specials        | \$5.40       |
| Your Total Savings          | \$5.40       |
| Percentage Savings          | 35%          |
| ****************            | nxxxxxxxxxxx |

AIR MILES Mamber number:

Your AIR MILES Balances

Cash Miles Dream Niles

Term

Tran Store Oper 05/27/16 640 4967 118

Thank you for snopping Come Again Soon Conechd av next guarder guarder

Carrey.

Chyria 134.16