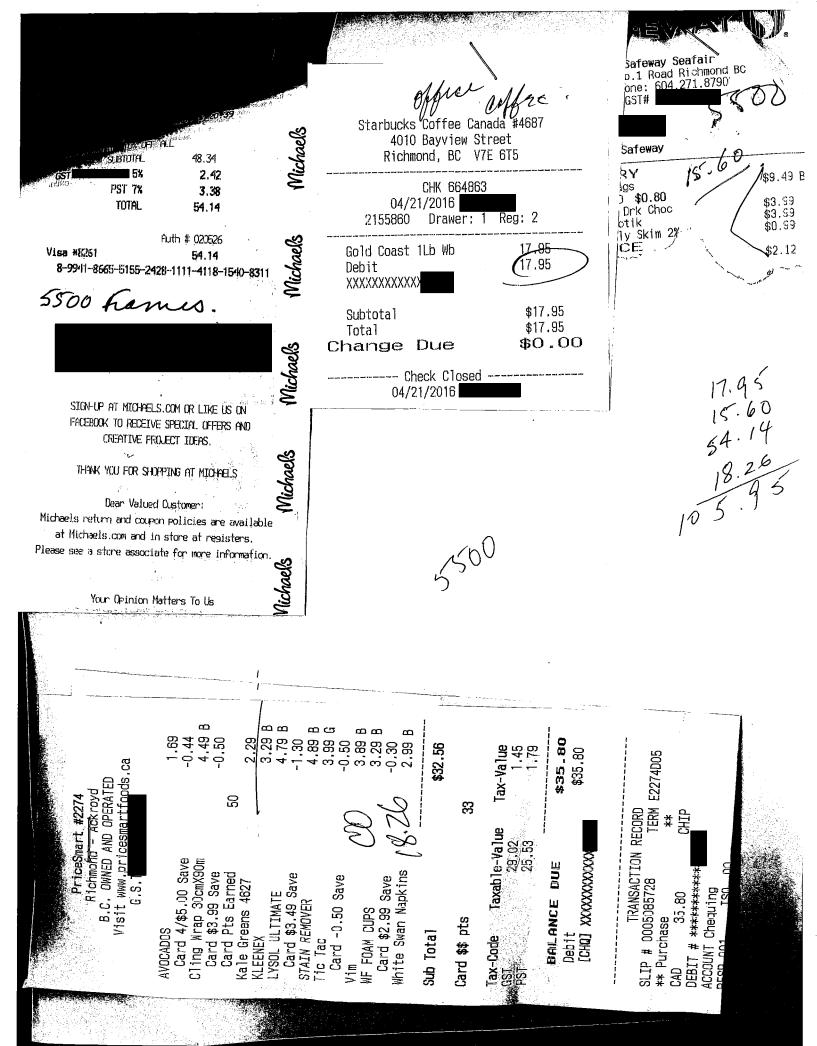

## Reimbursement

For April 1 to June 30, 2016
By

| DATE | ITEM                                                                                      | AM          | IOUNT  |
|------|-------------------------------------------------------------------------------------------|-------------|--------|
|      | Frames                                                                                    | \$          | 26.88  |
|      |                                                                                           |             | 36.96  |
|      |                                                                                           |             | 50.40  |
|      |                                                                                           |             | 13.44  |
|      | Folders                                                                                   |             | 33.60  |
|      | Wrapping papers                                                                           |             | 4.20   |
|      | wiapping papers                                                                           |             | 8.23   |
|      | Mileage                                                                                   | <del></del> |        |
|      | 578 km @ \$0.52                                                                           | \$          | 300.56 |
|      | Parking (amounts in italic on the Mileage Log sheet were street parking with no receipts) |             | 24.00  |
|      | Parking with receipts                                                                     |             | 2.00   |
|      |                                                                                           |             | 7.25   |
|      |                                                                                           |             |        |
|      | TOTAL                                                                                     | \$ 5        | 507.52 |