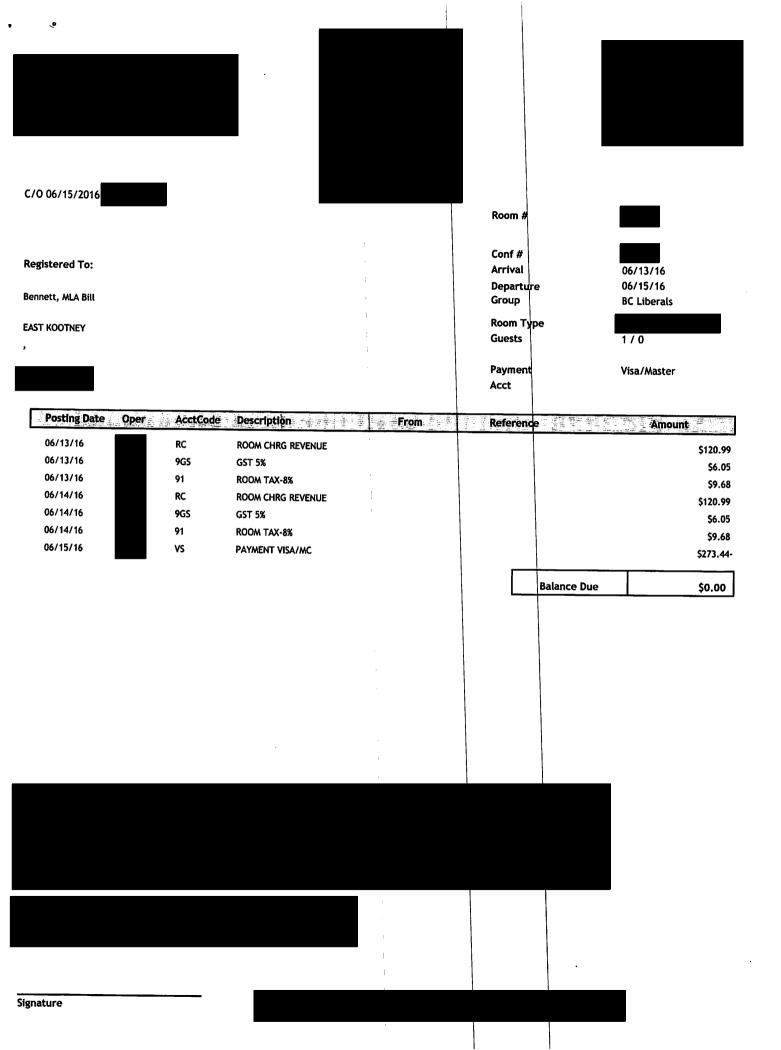

|                                           |                                  |                                      | DAT                                                                                    | ES           |             | AMOUNT                    | CLAIMED                                                                                                         |
|-------------------------------------------|----------------------------------|--------------------------------------|----------------------------------------------------------------------------------------|--------------|-------------|---------------------------|-----------------------------------------------------------------------------------------------------------------|
| MILEAGE<br>(\$.52/KM)                     | 60KMS                            |                                      | Dropped off and picked up<br>claiming 30 kms return mile<br>Cranbrook airport on outbo | age from hom | e to        | \$ <del>31.20</del><br>31 | .80                                                                                                             |
| MIĹEAGE<br>(\$.\$2/KM)                    |                                  | KMS                                  |                                                                                        |              | 1-15        | \$                        | 1. 1. N.<br>1. 1. N.<br>1.                                                                                      |
| AURFARE/FE<br>to 16 <sup>th</sup> previou | RRY: (airfare  <br>Isly claimed) | or June 15 <sup>th</sup>             |                                                                                        |              | dar<br>Olas | <b>\$ 0</b> 2015          | A Contraction of the second |
| OTHER EXP                                 | ENSES:                           |                                      |                                                                                        |              |             | SCEN                      |                                                                                                                 |
| HOTEL:                                    |                                  |                                      | 13 and 14 <sup>th</sup> (136.72 per night)                                             |              |             | \$273.44                  |                                                                                                                 |
| PER DIEM:                                 |                                  | June 13 (1<br>June 14 (<br>June 15 ( | Full day perdiem)<br>Br + Lunch only                                                   | )            |             | \$48.50<br>61.00<br>39.50 | 7149.0                                                                                                          |
|                                           |                                  |                                      | TOTAL AMOUN                                                                            | IT CLAIMED   | )           |                           |                                                                                                                 |
|                                           |                                  | **PLE                                | ASE ATTACH ALL RE                                                                      | CEIPTS**     |             | 454                       | 24                                                                                                              |