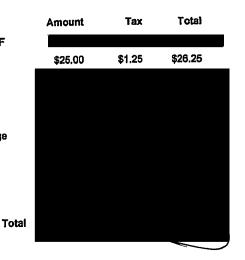

## TRAVEL EXPENSES FOR REIMBURSEMENT

|                       |                                                                                                                 | DATES                                    |        | AMOUNT CLAIMED     |
|-----------------------|-----------------------------------------------------------------------------------------------------------------|------------------------------------------|--------|--------------------|
| MILEAGE               |                                                                                                                 |                                          |        | \$                 |
| (\$.53/KM)            | KMS                                                                                                             |                                          |        | S                  |
| MILEAGE<br>(\$.53/KM) | KMS                                                                                                             |                                          |        | •                  |
| AIRFARE/FEI           | RRY: $\mathcal{D}$                                                                                              | C 1/a                                    |        | \$ 5110 10 (       |
|                       | <i>P.</i> 0                                                                                                     | 7 Van.                                   |        | \$548,701.         |
|                       | Kay                                                                                                             | G Van.<br>aloops - D.G.                  |        | 375.11/            |
| OTHER EXPE            | ENSES:                                                                                                          | · · · · · · · · · · · · · · · · · · ·    |        | \$26.25            |
|                       | Baggage Claim                                                                                                   |                                          |        |                    |
| HOTEL:2 nigh          | its at hotel in Quesnel                                                                                         |                                          |        | \$273.44           |
|                       |                                                                                                                 | 12/11                                    |        |                    |
|                       |                                                                                                                 | emet3/14                                 | \$2010 | 0.                 |
| PER DIEM:             |                                                                                                                 | / /                                      | /      | \$27.00            |
|                       |                                                                                                                 | iNCH '                                   |        |                    |
|                       |                                                                                                                 | •                                        |        |                    |
|                       |                                                                                                                 | TOTAL AMOUNT C                           | LAIMED |                    |
|                       |                                                                                                                 |                                          |        |                    |
|                       | ** <b>DI</b> .F                                                                                                 | ASE ATTACH ALL RECE                      | PTS**  | 1250.50.           |
|                       |                                                                                                                 |                                          |        |                    |
|                       |                                                                                                                 |                                          |        |                    |
|                       |                                                                                                                 |                                          |        |                    |
| MEM                   |                                                                                                                 |                                          |        | DATE               |
|                       |                                                                                                                 | M 150084                                 |        |                    |
| ACCOUNTS OFF          | ICE USE ONLY                                                                                                    | 1 1 3 008 9                              |        |                    |
| C                     |                                                                                                                 |                                          |        |                    |
| C                     |                                                                                                                 |                                          |        |                    |
| - C                   |                                                                                                                 |                                          |        |                    |
|                       | ипошли 10 обрани 15 соглест, али 15 ла иссол                                                                    | wance whith appropriate statute or other |        |                    |
| authority for paym    | nent de la companya d |                                          |        |                    |
|                       | 7/12/16                                                                                                         |                                          |        |                    |
| <u></u>               | - 1/00/1                                                                                                        |                                          |        |                    |
| SPEN                  | RITY SIGNATURE                                                                                                  |                                          |        | •                  |
|                       |                                                                                                                 |                                          |        |                    |
|                       |                                                                                                                 |                                          |        |                    |
|                       |                                                                                                                 |                                          |        |                    |
|                       |                                                                                                                 |                                          |        | revised:2016-07-19 |
|                       |                                                                                                                 |                                          |        |                    |
|                       |                                                                                                                 |                                          | 1      |                    |