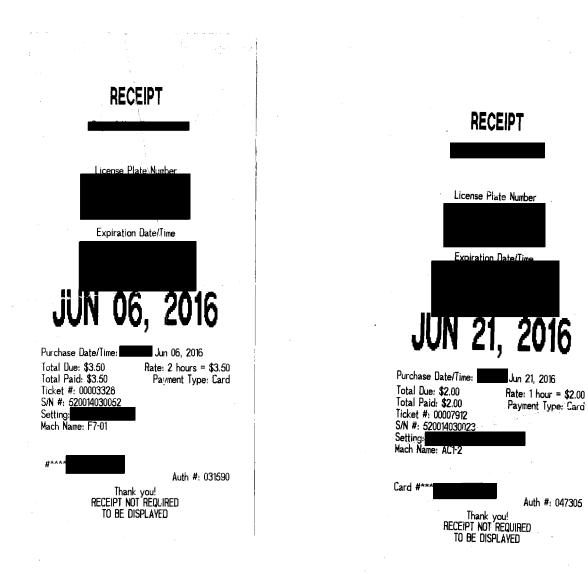

|                 |                                  |                |          |           |
|           | N            |                              |                 |                                  |                |          | 0         |
|           |              |                              |                 |                                  |                |          | 0         |
|           |              |                              |                 |                                  |                |          | 0         |
|           |              |                              | \$ 50.70        | 16.59                            | 264.6          | 0        | \$ 331.89 |

**APPROVED:** 

NOTES:

Total Owed: \$ 331.89

amount recorded in Sage = \$16.59



| RECEIPT                                                                                                                                                          |
|------------------------------------------------------------------------------------------------------------------------------------------------------------------|
|                                                                                                                                                                  |
| License Plate Number                                                                                                                                             |
|