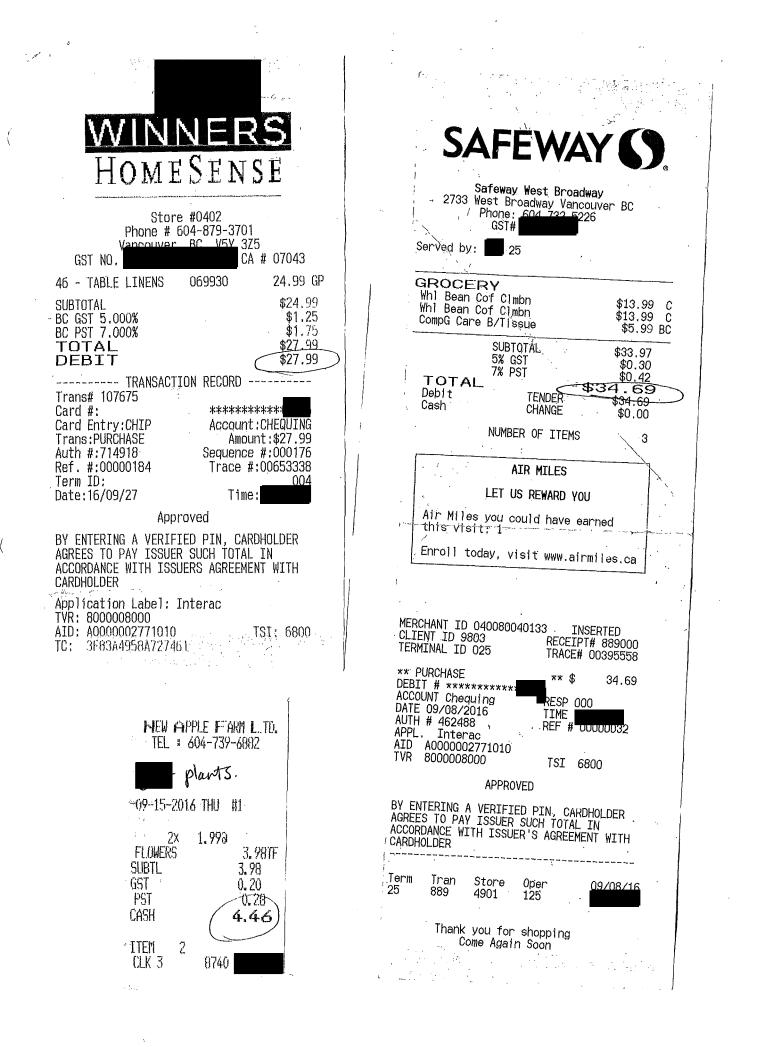

016 . Cheque#: 518 Account: 5180 Amount: 32.29 Approval: Sage Date: 10/6/14

Please make cheques payable to **MINISTER OF FINANCE** and remit to: Queen's Printer, P.O. Box 9451 Stn Prov Govt, Victoria, BC, V8W 9V7 A \$30 SERVICE FEE WILL BE CHARGED FOR EACH DISHONOURED CHEQUE. NOTICE: TERMS NET 30 DAYS. INTEREST WILL BE CHARGED ON OVERDUE ACCOUNTS IN ACCORDANCE WITH GOVERNMENT REGULATIONS.

| EBC | /   |
|-----|-----|
| LON | don |
| DR  | Ugs |

LD BROADWAY & VINE 604 448 4874 LOOKING FOR WORK? www.londondrugs.com



CREDIT CARD TRANSACTION RECORD LONDON DRUGS BROADWAY & VINE

VANCOUVER, BC V6K 2E8

CASH REG.: 013 EMPLOYFE 58218 1 NO.: XXXXXXXXXX AMOUNT Visa PURCHASE 09/23/16 AUTH: 043121 REFERENCE: 66207730 0014061510 C APL: Visa Credit APN: AID: A000000031010 TVR: 0080008000 TSI: F800



# THE Cleaning SOLUTION

#### Invoice To

David Eby MLA Vancouver-Point Grey 2909 West Broadway Vancouver, BC V6K 2G6

| i | Date                  | Invoice # |
|---|-----------------------|-----------|
|   | <sup>.</sup> 7/6/2016 | 9602      |

Ship To

David Eby MLA Vancouver-Point Grey 2909 West Broadway Vancouver, BC V6K 2G6

| P.O. No. | Terms  |
|----------|--------|
|          | Net 30 |

| Description                                                                                                                                                                  |                                                                             | Qty     | Rate                             | Amount                           |
|---------------------------------------------------------------