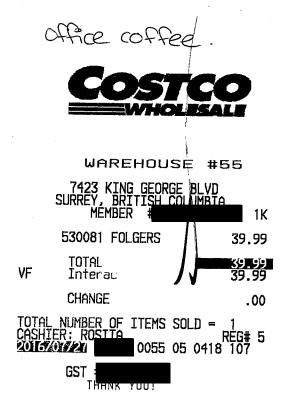

| CONA         | r<br>1 r.                                                                  |                                     |
|--------------|----------------------------------------------------------------------------|-------------------------------------|
|              | Costc                                                                      | 0                                   |
|              | WHOLES                                                                     | LE                                  |
| ſ            |                                                                            |                                     |
|              |                                                                            | :55<br>)                            |
|              | 7423 KING GEORGE BLVI<br>SURREY, BRITISH COLUMBI<br>MEMBER                 | Â                                   |
|              | **** NOTHING ON First Bottom                                               | of Basket                           |
|              | 84 COKE<br>DEPOSIT<br>ENVIRO FEE W                                         | 11.89 G<br>1.60<br>.32 G<br>11.89 G |
|              | 84 COKE N                                                                  | .32 G<br>11.89 G                    |
|              | DĚPÔSIT<br>ENVIRO FEE W<br>312806 <u>7UP</u>                               | 1.60<br>.32 G<br>11.89 G            |
|              | DÉPOSIT<br>ENVIRO FEE W<br>232952 COME ZERO                                | 1.60<br>.32 G<br>11.89 G            |
|              | 232952 COKE ZERO<br>DEPOSIT<br>ENVIRO FEE W                                | 1.60<br>.32 G                       |
|              | 232952 COKE ZERO<br>DEPOSIT<br>ENVIRO FEE W                                | 11.89 G<br>1.60<br>.32 G            |
|              | 500666 KS WATR500**<br>DEPOSIT<br>ENVIRO FEE N                             | 4.39<br>2.00<br>1.20                |
|              | 36277 NESTEAL<br>DEPOSIT                                                   | 1.20<br>9.89<br>1.20                |
|              | ENVIRO/FEE N<br>297676 Starbucks                                           |                                     |
|              | 218631 LUNCHPACK 50<br>218631 LUNCHPACK 50                                 | 13.99 G<br>13.99 G                  |
|              |                                                                            |                                     |
|              |                                                                            |                                     |
|              |                                                                            |                                     |
| 5310.        | SUBTOTAL<br>**** (G)GST 5%                                                 | 155.94<br>4.45                      |
| # 809        | TOTAL<br>VF Interac                                                        | 160.39<br>160.39                    |
| Perly 13/16. | **************************************                                     |                                     |
| . 4d.        | REFERENCE#: 66230946-00100168<br>AUTH#: 187819 07/13/16<br>Invoice#: 28688 | 30 C                                |
| 172.74       |                                                                            |                                     |
|              | <u>P</u> URCHASE - INTERAC                                                 |                                     |
|              | Interac<br>A0000002771010<br>0080008000 F800                               |                                     |
|              | 00 APPROVED - THANK YOU<br>AMOUNT: \$160.39                                | 001                                 |
|              | 0055 012 0000000073 0                                                      |                                     |
|              | *** CARDHOLDER COPY ***                                                    |                                     |
|              | CHANGE                                                                     | .00                                 |
|              | TOTAL NUMBER OF ITEMS SOLD =<br>CASHIER: 80 LIA R                          | 10<br>REG# 12                       |
|              |                                                                            |                                     |