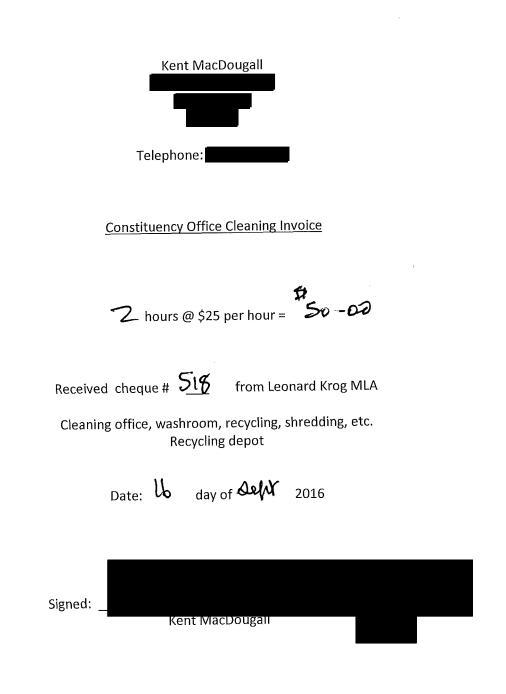

tc. Recycling depot

Date: 2 day of Aut 2016

Signed: Kent MacDougall

5200

| Kent MacDougall                                                          |
|--------------------------------------------------------------------------|
| Telephone:                                                               |
| Constituency Office Cleaning Invoice                                     |
| 2 hours @ \$25 per hour = <b>So -00</b> `                                |
| Received cheque # 517 from Leonard Krog MLA                              |
| Cleaning office, washroom, recycling, shredding, etc.<br>Recycling depot |
| Date: 9 day of Depr 2016                                                 |
| Signed: _                                                                |

Kent MacDougall

Ċ



> Z09



5400 '



2 hours @ \$25 per hour = 50 ~00

Received cheque # 572 from Leonard Krog MLA

Cleaning office, washroom, recycling, shredding, etc. Recycling depot

Date: 30 day of Aufl 2016

Signed:

đ

Kent MacDougall



#### **CO Receipt Confirmation Form**

Krog, Leonard
Member Name:

| Expense Description | Bank Charges                                                                                             |
|---------------------|----------------------------------------------------------------------------------------------------------|
| Vendor              | Bank                                                                                                     |
| Amount              | \$10.75