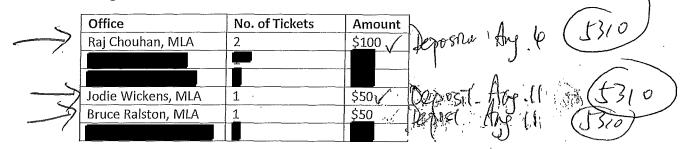

#### ΙΝVΟΙCΕ

Date: August 4, 2016

From: Jane Shin, MLA (Burnaby-Lougheed)

Invoice No: 08042016

Re: Ticket (\$50 each) for the 2016 Annual Korean Scholarship Award Ceremony at Hilton Hotel Metrotown on September 10th

Billing amount for each office:

| <b>4</b> | Office           | No. of Tickets | Amount  |         | Λ       | (1)                  | 1 |
|----------|------------------|----------------|---------|---------|---------|----------------------|---|
| /        | Peter Julian, MP | 1              | \$50    | Peposid | Hog. 11 | $\left( 350 \right)$ | 1 |
|          |                  |                | · · · · | Del.    | 0       |                      | · |

Please issue a cheque to Constituency Office Burnaby-Lougheed, Our mailing address is Unit 3, 8699 Tenth Avenue, Burnaby, BC V3N 2S9

Thanks for your attention.

For questions, please contact at 604-660-5058.