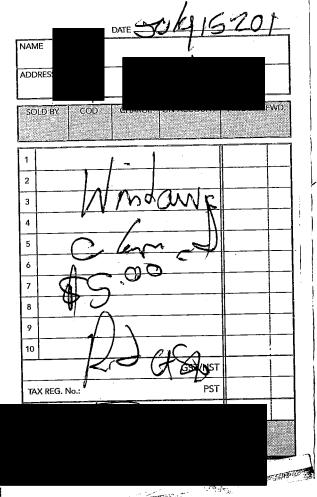

#### **BILL TO**

| Constituency Assistant | Shane Simpson, MLA Vancouver-Hasting

2365 E. Hastings, Vancouver, BC V5L 1V6 | 604-775-2277

| DESCRIPTION                                                    | HOURS | RATE                 | AMOUNT                 |
|----------------------------------------------------------------|-------|----------------------|------------------------|
| 2016 Vancouver Dyke March Booth Rental - Discount Rate + tent. | 1     | 150.00               | / <b>50.60</b><br>0.00 |
| ·                                                              |       |                      | 0:00                   |
|                                                                |       |                      | 0.00                   |
|                                                                |       |                      | 0.00                   |
|                                                                |       |                      | 0.00                   |
|                                                                |       |                      | 0.00                   |
|                                                                |       |                      | 0.00                   |
|                                                                |       |                      | 0.00                   |
| C10 am: 1152                                                   |       |                      | 0.00                   |
| Cleque: 1157<br>Date: July 28/16<br>\$\\ 150.00                |       |                      | 0.00                   |
| spate. grey 20/14                                              |       |                      | 0.00                   |
| \$ 150,00                                                      |       |                      | 0.00                   |
| 5310                                                           |       | CURTOTAL             | 0.00                   |
| 30 <i>10</i>                                                   |       | SUBTOTAL<br>TAX RATE | 0.000%                 |
|                                                                |       | TAX                  | \$0.00                 |
|                                                                |       | OTHER                | \$0.00                 |