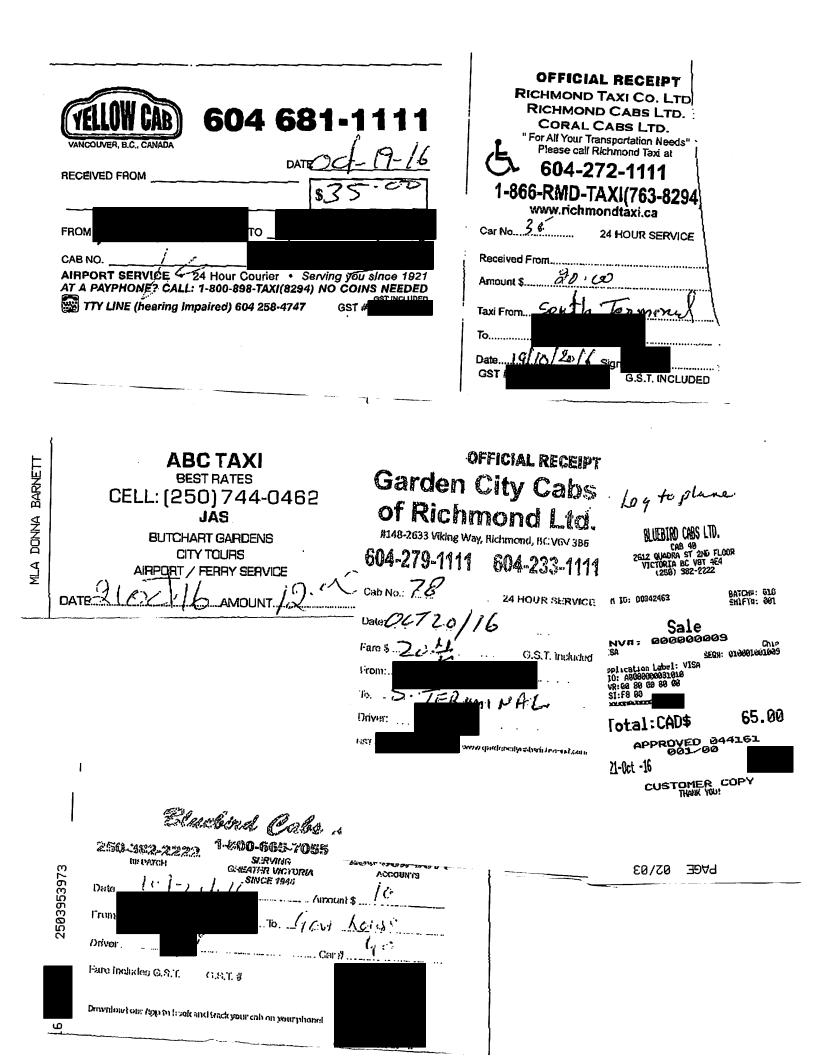

| I FRANK AND                              |                                                                                  |
|------------------------------------------|----------------------------------------------------------------------------------|
| VANCOUVER, B.C., CANADA                  |                                                                                  |
| RECEIVED FROM                            | DATE Sep 22-16                                                                   |
|                                          | \$ 10-00                                                                         |
| FROM                                     | то                                                                               |
| CAB NO. 55                               | DRIVER                                                                           |
| AIRPORT SERVICE •<br>AT A PAYPHONE? CALL | 24 Hour Courier • Serving you since 1921<br>1-800-898-TAXI(8294) NO COINS NEEDED |
| TTY LINE (hearing im                     | GSTINCLUDED                                                                      |

# Members Of The Legislative Assembly Travel Claim Form

| Claim Number:  | 37699                          |             |                  |
|----------------|--------------------------------|-------------|------------------|
| MLA Name:      | Bamett, Donna VM150070 4       | Claim Date: | October 19, 2016 |
| Constituency:  | Cariboo - Chilcotin            |             |                  |
| Type Of Trip:  | MLA Travel                     |             |                  |
| Prepared By:   |                                |             |                  |
| Claimant Type: | Member of Legislative Assembly |             |                  |
| Travel From:   | Williams Lake                  | Travel To:  | Victoria         |
| Trip Details:  | MLA Travel                     |             |                  |