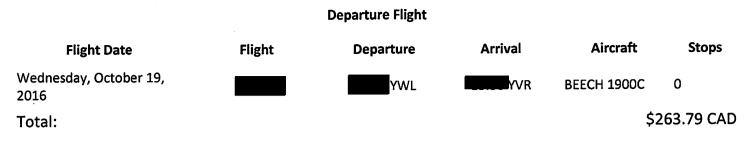

### Departure Flight

| Flight Date                              | e Flig       | ht Departure | e Arrival            | Aircraft    | Stops      |
|------------------------------------------|--------------|--------------|----------------------|-------------|------------|
| Wednesday, Novemb<br>2016                | ber 30,      | YWL          | YVR                  | BEECH 1900C | 0          |
| Wednesday, Novemi<br>2016                | ber 30,      | YVR          | LAA                  | BEECH 1900C | 0          |
| Return Flight                            |              |              |                      |             |            |
| Flight Date                              | e Flig       | ht Departure | e Arrival            | Aircraft    | Stops      |
| Friday, December 02                      | , 2016       | YYJ          | YVR                  | BEECH 1900C | 0          |
| Friday, December 02                      | , 2016       | YVR          | YWL                  | BEECH 1900C | 0          |
| Total:                                   |              |              |                      | \$:         | 354.33 CAD |
| Primary Pas                              | senger Infor | mation       |                      |             |            |
| Title:<br>First Name:<br>Address Line 1: | Ms./Mrs.     |              | Name:<br>ess Line 2: |             |            |

### Itinerary

- 8P flight numbers operated by Pacific Coastal Airlines
- WD flight numbers operated by <u>Wilderness Seaplanes</u>

| Leg | Date        | From                | То                  | Flight # Aircraft * | Status      |
|-----|-------------|---------------------|---------------------|---------------------|-------------|
| 1   | 30 Nov 2016 | - WILLIAMS LAKE     | - VANCOUVER - South | <b>BEECH 1900</b>   | C CONFIRMED |
| 1   | 30 Nov 2016 | - VANCOUVER - South | - VICTORIA          | <b>BEECH 1900</b>   | C CONFIRMED |
| 2   | 02 Dec 2016 | VICTORIA            | VANCOUVER - South   | <b>BEECH 1900</b>   | C CONFIRMED |
| 2   | 02 Dec 2016 | VANCOUVER - South   | - WILLIAMS LAKE     | <b>BEECH 1900</b>   | C CONFIRMED |

#### Charges

| Date        | Passenger | Description                   | Amount | GST   | Total  |
|-------------|-----------|-------------------------------|--------|-------|--------|
| 18 Oct 2016 |           | SMOKIN' HOT DEAL              | 135.00 | 6.75  | 141.75 |
| 18 Oct 2016 |           | Security Surcharge            | 7.12   | 0.36  | 7.48   |
| 18 Oct 2016 |           | <b>ROUTING - MODIFICATION</b> | 0.00   | 0.00  | 0.00   |
| 18 Oct 2016 |           | Nav Canada Fee                | 13.00  | 0.65  | 13.65  |
| 18 Oct 2016 |           | Carbon Surcharge              | 6.10   | 0.31  | 6.41   |
| 18 Oct 2016 |           | AIF - YYJ                     | 15.00  | 0.75  | 15.75  |
| 18 Oct 2016 |           | SMOKIN' HOT DEAL              | 135.00 | 6.75  | 141.75 |
| 18 Oct 2016 |           | Security Surcharge            | 7.12   | 0.36  | 7.48   |
| 18 Oct 2016 |           | Nav Canada Fee                | 13.00  | 0.65  | 13.65  |
| 18 Oct 2016 |           | Carbon Surcharge              | 6.10   | 0.31  | 6.41   |
|             |           | Total (CAD)                   | 337.44 | 16.89 | 354.33 |