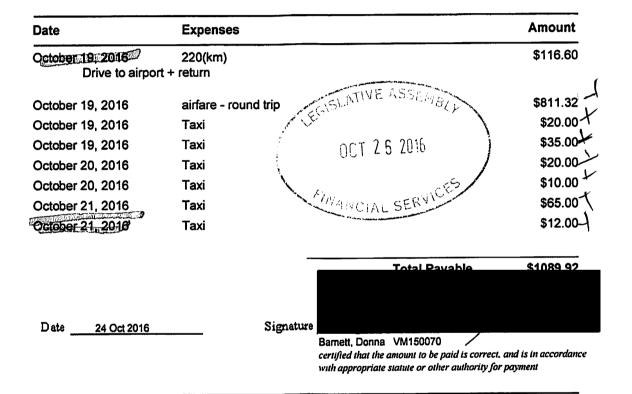

# Members Of The Legislative Assembly Travel Claim Form

| Claim Number:  | 37699                          |             |                  |
|----------------|--------------------------------|-------------|------------------|
| MLA Name:      | Bamett, Donna VM150070 4       | Claim Date: | October 19, 2016 |
| Constituency:  | Cariboo - Chilcotin            |             |                  |
| Type Of Trip:  | MLA Travel                     |             |                  |
| Prepared By:   |                                |             |                  |
| Claimant Type: | Member of Legislative Assembly |             |                  |
| Travel From:   | Williams Lake                  | Travel To:  | Victoria         |
| Trip Details:  | MLA Travel                     |             |                  |

| ACCOUNTS OFFIC    | E USE ONLY   |                              |        |
|-------------------|--------------|------------------------------|--------|
| Organization Code | Account Code | STOB Code                    | Amount |
|                   |              |                              |        |
|                   |              |                              |        |
|                   |              |                              |        |
|                   |              |                              |        |
| 101721            | 10           |                              |        |
| Date 10/0-1/      | US Signature |                              |        |
| l                 |              | Spending Authority Signature |        |