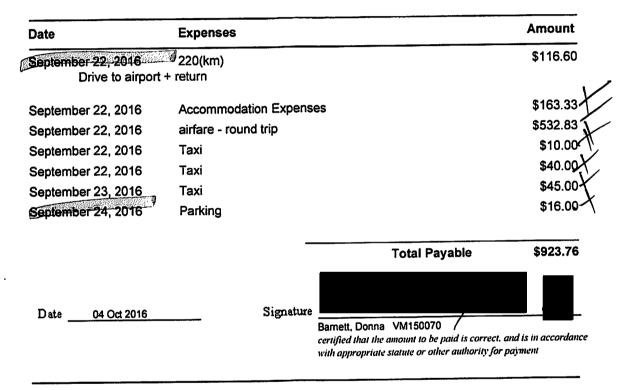

# Members Of The Legislative Assembly Travel Claim Form

Page: 1

| Claim Number: 🛙 | 37568                          |             |                    |
|-----------------|--------------------------------|-------------|--------------------|
| MLA Name: 🥳     | Barnett, Donna VM150070        | Claim Date: | September 22, 2016 |
| Constituency:   | Cariboo - Chilcotin            |             |                    |
| Type Of Trip:   | MLA Travel                     |             |                    |
| Prepared By:    |                                |             |                    |
| Claimant Type:  | Member of Legislative Assembly |             |                    |
| Travel From:    | 100 Mile House                 | Travel To:  | Vancouver          |
| Trip Details:   | MLA Travel                     |             |                    |

## ACCOUNTS OFFICE USE ONLY

| Organization Code | Account Code | STOB Code                    | Amount |
|-------------------|--------------|------------------------------|--------|
|                   |              |                              |        |
|                   |              |                              |        |
|                   |              |                              |        |
| Date 10/6/1       | Signature    | Spending Authority Signature |        |