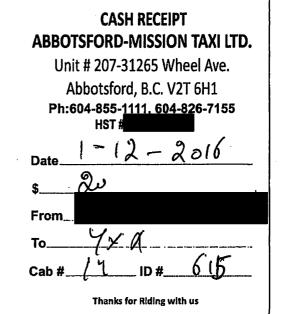

### TRAVEL EXPENSES FOR REIMBURSEMENT

|                   | ······································    |                     | DATES                    | AMOUN  | T CLAIMED        |
|-------------------|-------------------------------------------|---------------------|--------------------------|--------|------------------|
| MILEAGE           |                                           |                     |                          | \$     |                  |
| (\$.53/KM)        | KI                                        | 4S                  |                          |        |                  |
| MILEAGE           |                                           |                     |                          | \$     |                  |
| (\$.53/KM)        |                                           | AS                  |                          |        | /                |
| AIRFARE/FI        | Fligh                                     | lt                  |                          | \$ 249 | 99 7             |
| OTHER EXP         | ENSES:                                    |                     |                          | \$     | or1              |
|                   | Tau                                       | •                   |                          | 92     | 3,851            |
| HOTEL:            |                                           |                     |                          | \$ 109 | 18.1             |
| PER DIEM:         | Realefast + 011                           | ner 2               | 7 +36                    | \$     |                  |
|                   | Breakfast + Oil<br>Bruakfast 2            | 7./                 |                          | 1 9    | 0                |
|                   |                                           |                     | TOTAL AMOUNT CLAIMED     | \$ 54  | 8.02~            |
|                   | P                                         | LEASE ATT.          | ACH ALL RECEIPTS**       |        |                  |
| _                 |                                           | Dec. 16/10          |                          |        |                  |
| MEMBER'S          | SIGNATURE                                 | DATE                | CA'S SIGNATURE           | DATE   |                  |
| ACCOUNTS OF       | FICE USE ONLY                             | 13046               | 06                       | -      |                  |
|                   |                                           |                     |                          |        |                  |
|                   | amount to be paid is correct, and is in a | ccordance with appr | opriate statute or other |        |                  |
| authority for pay | ment                                      |                     |                          |        |                  |
| SPENDING          | AUTHORITY SIGNATURE                       |                     |                          |        |                  |
|                   | Dec 19/16                                 |                     |                          |        |                  |
|                   |                                           |                     |                          |        | wieed-2016_11_28 |