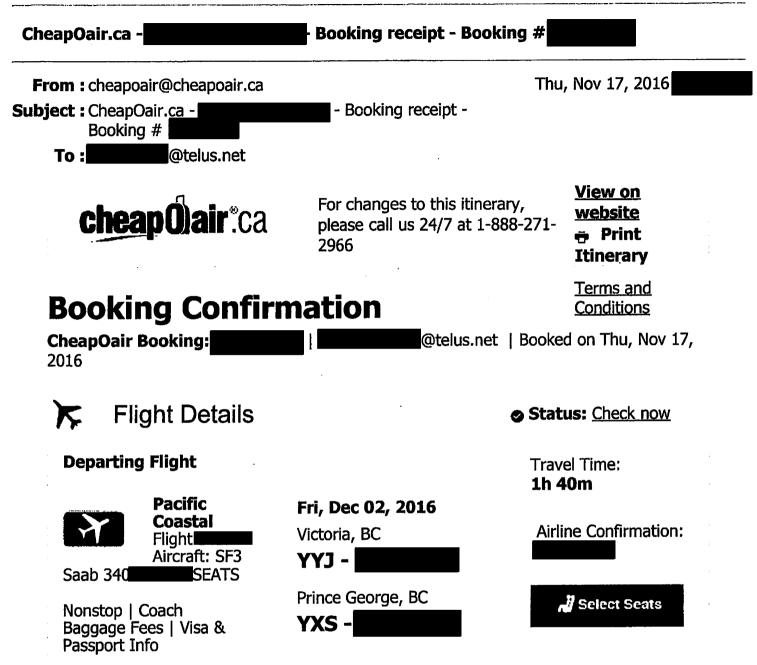

## TELUS

Check airline Fare Rules . Most airlines charge baggage fees, check the Baggage Fees for complete details.

# **Traveler Information**

- E-Ticket Number
- 1 Pending Special Service

Traveler Name

Meal Preference Any meal Requests Gender **Female** Seat Preference Any seat

| Billing Details (CAD)<br>Charged on Thu, Nov 17, 2016                                |                                                            |
|--------------------------------------------------------------------------------------|------------------------------------------------------------|
| Method: Credit Card ending in<br>Phone: 2XX-XXX-XXX5<br>Email: @@telus.net           |                                                            |
| Flight Price Details<br>1 Adult Ticket<br>Subtotal<br>Taxes and Fees<br>Flight Total | C\$133 .10<br>C\$133 .10<br>C\$29 .88<br><b>C\$162 .98</b> |
| Total Charge:                                                                        | C\$162 -98                                                 |
| Please Note:                                                                         |                                                            |

All fares are quoted in CAD

Your credit card may be billed in multiple charges totaling the above amount. Some airlines may charge Baggage Fees.